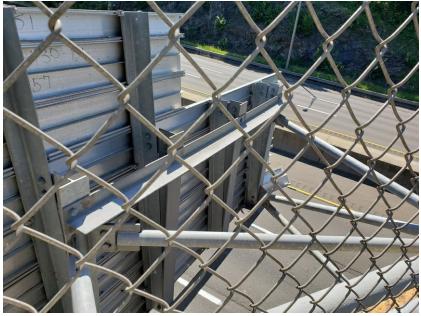

- Lead paint has been identified/presumed at Site Nos. 1, 1.1, 3, 4, 6, 7, 7.1, 8, 8.1, 9, 10, 12, 13, 15, 16, 17, 18 & 19
- > Site No. 2 (22067) was no longer there other than two galvanized (unpainted) poles, therefore no lead paint was identified.
- Site No. 4 (20461 bridge mounted sign support), Site No. 5 (21882 overhead sign support), Site No. 7 (20119 bridge mounted sign support), Site 15 (21165 bridge mounted sign support) & Site 16 (21615A bridge mounted sign support) were galvanized (unpainted), therefore no lead paint was identified.
- ➤ Site No. 11 is not part of Project No. 170-3527.
- > Site No. 14 (20354 overhead sign support) no longer exists.
- ➤ Site No. 19 (21635 bridge mounted sign support) no longer exists other than two anchor points that remain on the bridge.
- TCLP waste stream sampling/analysis of the painted sign supports at Site Nos. 1.1, 3, 6, 7.1, 8.1, 9, 10, & 13, characterized the paint waste as non-hazardous, non-RCRA waste.
- At Site Nos. 1, 4, 7, 8, 12, 15, 16, 17, 18 & 19, any paint waste removed/generated from the painted metal surfaces of the bridge mounted sign supports, the bridge anchor points or the bridge itself shall be handled and disposed of as CTDEEP/RCRA hazardous lead waste.
- ➤ Thin black tar coating around the base of the sign support at Site No. 1.1 (20013) was sampled and found to contain asbestos. Stretchy black caulking at Site No. 7 (20018) and thick elastic white caulking at Site No. 6 (20740) were sampled and found to contain no detectable amounts of asbestos.