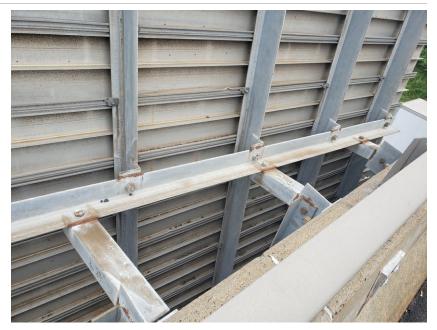

- Lead paint has been identified/presumed at Site Nos. 1, 1.1, 3, 4, 6, 7, 7.1, 8, 8.1, 9, 10, 12, 13, 15, 16, 17, 18 & 19
- > Site No. 2 (22067) was no longer there other than two galvanized (unpainted) poles, therefore no lead paint was identified.
- Site No. 4 (20461 bridge mounted sign support), Site No. 5 (21882 overhead sign support), Site No. 7 (20119 bridge mounted sign support), Site 15 (21165 bridge mounted sign support) & Site 16 (21615A bridge mounted sign support) were galvanized (unpainted), therefore no lead paint was identified.
- ➤ Site No. 11 is not part of Project No. 170-3527.
- > Site No. 14 (20354 overhead sign support) no longer exists.
- ➤ Site No. 19 (21635 bridge mounted sign support) no longer exists other than two anchor points that remain on the bridge.
- TCLP waste stream sampling/analysis of the painted sign supports at Site Nos. 1.1, 3, 6, 7.1, 8.1, 9, 10, & 13, characterized the paint waste as non-hazardous, non-RCRA waste.
- At Site Nos. 1, 4, 7, 8, 12, 15, 16, 17, 18 & 19, any paint waste removed/generated from the painted metal surfaces of the bridge mounted sign supports, the bridge anchor points or the bridge itself shall be handled and disposed of as CTDEEP/RCRA hazardous lead waste.
- ➤ Thin black tar coating around the base of the sign support at Site No. 1.1 (20013) was sampled and found to contain asbestos. Stretchy black caulking at Site No. 7 (20018) and thick elastic white caulking at Site No. 6 (20740) were sampled and found to contain no detectable amounts of asbestos.