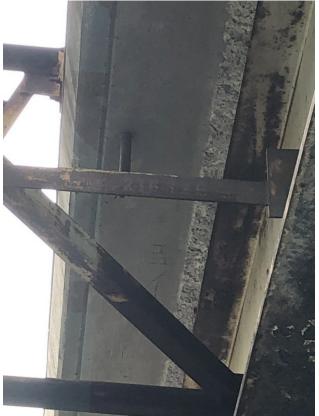

- Lead paint has been identified/presumed at Site Nos. 1, 1.1, 3, 4, 6, 7, 7.1, 8, 8.1, 9, 10, 12, 13, 15, 16, 17, 18 & 19
- > Site No. 2 (22067) was no longer there other than two galvanized (unpainted) poles, therefore no lead paint was identified.
- Site No. 4 (20461 bridge mounted sign support), Site No. 5 (21882 overhead sign support), Site No. 7 (20119 bridge mounted sign support), Site 15 (21165 bridge mounted sign support) & Site 16 (21615A bridge mounted sign support) were galvanized (unpainted), therefore no lead paint was identified.
- ➤ Site No. 11 is not part of Project No. 170-3527.
- > Site No. 14 (20354 overhead sign support) no longer exists.
- ➤ Site No. 19 (21635 bridge mounted sign support) no longer exists other than two anchor points that remain on the bridge.
- TCLP waste stream sampling/analysis of the painted sign supports at Site Nos. 1.1, 3, 6, 7.1, 8.1, 9, 10, & 13, characterized the paint waste as non-hazardous, non-RCRA waste.
- At Site Nos. 1, 4, 7, 8, 12, 15, 16, 17, 18 & 19, any paint waste removed/generated from the painted metal surfaces of the bridge mounted sign supports, the bridge anchor points or the bridge itself shall be handled and disposed of as CTDEEP/RCRA hazardous lead waste.
- ➤ Thin black tar coating around the base of the sign support at Site No. 1.1 (20013) was sampled and found to contain asbestos. Stretchy black caulking at Site No. 7 (20018) and thick elastic white caulking at Site No. 6 (20740) were sampled and found to contain no detectable amounts of asbestos.