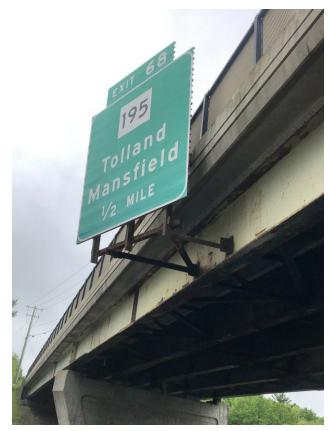

- Lead paint has been identified/presumed at Site Nos. 1, 1.1, 3, 4, 6, 7, 7.1, 8, 8.1, 9, 10, 12, 13, 15, 16, 17, 18 & 19
- > Site No. 2 (22067) was no longer there other than two galvanized (unpainted) poles, therefore no lead paint was identified.
- Site No. 4 (20461 bridge mounted sign support), Site No. 5 (21882 overhead sign support), Site No. 7 (20119 bridge mounted sign support), Site 15 (21165 bridge mounted sign support) & Site 16 (21615A bridge mounted sign support) were galvanized (unpainted), therefore no lead paint was identified.
- ➤ Site No. 11 is not part of Project No. 170-3527.
- > Site No. 14 (20354 overhead sign support) no longer exists.
- ➤ Site No. 19 (21635 bridge mounted sign support) no longer exists other than two anchor points that remain on the bridge.
- TCLP waste stream sampling/analysis of the painted sign supports at Site Nos. 1.1, 3, 6, 7.1, 8.1, 9, 10, & 13, characterized the paint waste as non-hazardous, non-RCRA waste.
- At Site Nos. 1, 4, 7, 8, 12, 15, 16, 17, 18 & 19, any paint waste removed/generated from the painted metal surfaces of the bridge mounted sign supports, the bridge anchor points or the bridge itself shall be handled and disposed of as CTDEEP/RCRA hazardous lead waste.
- ➤ Thin black tar coating around the base of the sign support at Site No. 1.1 (20013) was sampled and found to contain asbestos. Stretchy black caulking at Site No. 7 (20018) and thick elastic white caulking at Site No. 6 (20740) were sampled and found to contain no detectable amounts of asbestos.