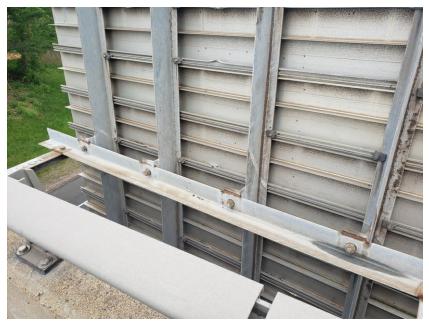

- Lead paint has been identified/presumed at Site Nos. 1, 1.1, 3, 4, 6, 7, 7.1, 8, 8.1, 9, 10, 12, 13, 15, 16, 17, 18 & 19
- > Site No. 2 (22067) was no longer there other than two galvanized (unpainted) poles, therefore no lead paint was identified.
- Site No. 4 (20461 bridge mounted sign support), Site No. 5 (21882 overhead sign support), Site No. 7 (20119 bridge mounted sign support), Site 15 (21165 bridge mounted sign support) & Site 16 (21615A bridge mounted sign support) were galvanized (unpainted), therefore no lead paint was identified.
- ➤ Site No. 11 is not part of Project No. 170-3527.
- > Site No. 14 (20354 overhead sign support) no longer exists.
- ➤ Site No. 19 (21635 bridge mounted sign support) no longer exists other than two anchor points that remain on the bridge.
- TCLP waste stream sampling/analysis of the painted sign supports at Site Nos. 1.1, 3, 6, 7.1, 8.1, 9, 10, & 13, characterized the paint waste as non-hazardous, non-RCRA waste.
- At Site Nos. 1, 4, 7, 8, 12, 15, 16, 17, 18 & 19, any paint waste removed/generated from the painted metal surfaces of the bridge mounted sign supports, the bridge anchor points or the bridge itself shall be handled and disposed of as CTDEEP/RCRA hazardous lead waste.
- ➤ Thin black tar coating around the base of the sign support at Site No. 1.1 (20013) was sampled and found to contain asbestos. Stretchy black caulking at Site No. 7 (20018) and thick elastic white caulking at Site No. 6 (20740) were sampled and found to contain no detectable amounts of asbestos.