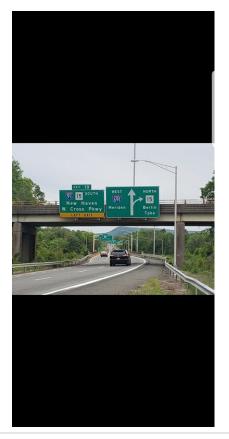

Various Cities/Towns, CT

ConnDOT Assignment No. 519-6284 ConnDOT Project No. 170-3527 TRC Project No. 289951.6284.0710

## Dear Mr. Fox:

TRC performed a limited survey for hazardous building materials associated with the statewide replacement of overhead sign supports on various routes in various cities/towns of Connecticut. Results of the survey identified the following: