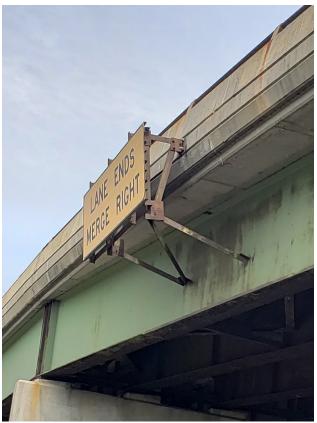

- Lead paint has been identified/presumed at Site Nos. 1, 1.1, 3, 4, 6, 7, 7.1, 8, 8.1, 9, 10, 12, 13, 15, 16, 17, 18 & 19
- > Site No. 2 (22067) was no longer there other than two galvanized (unpainted) poles, therefore no lead paint was identified.
- Site No. 4 (20461 bridge mounted sign support), Site No. 5 (21882 overhead sign support), Site No. 7 (20119 bridge mounted sign support), Site 15 (21165 bridge mounted sign support) & Site 16 (21615A bridge mounted sign support) were galvanized (unpainted), therefore no lead paint was identified.
- ➤ Site No. 11 is not part of Project No. 170-3527.
- > Site No. 14 (20354 overhead sign support) no longer exists.
- ➤ Site No. 19 (21635 bridge mounted sign support) no longer exists other than two anchor points that remain on the bridge.
- TCLP waste stream sampling/analysis of the painted sign supports at Site Nos. 1.1, 3, 6, 7.1, 8.1, 9, 10, & 13, characterized the paint waste as non-hazardous, non-RCRA waste.
- At Site Nos. 1, 4, 7, 8, 12, 15, 16, 17, 18 & 19, any paint waste removed/generated from the painted metal surfaces of the bridge mounted sign supports, the bridge anchor points or the bridge itself shall be handled and disposed of as CTDEEP/RCRA hazardous lead waste.
- ➤ Thin black tar coating around the base of the sign support at Site No. 1.1 (20013) was sampled and found to contain asbestos. Stretchy black caulking at Site No. 7 (20018) and thick elastic white caulking at Site No. 6 (20740) were sampled and found to contain no detectable amounts of asbestos.