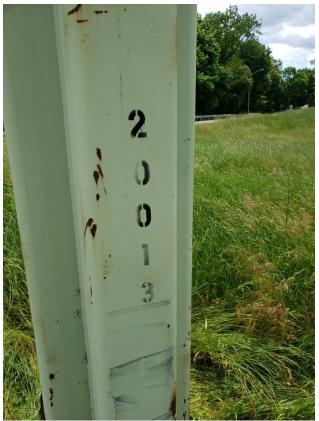

- Lead paint has been identified/presumed at Site Nos. 1, 1.1, 3, 4, 6, 7, 7.1, 8, 8.1, 9, 10, 12, 13, 15, 16, 17, 18 & 19
- > Site No. 2 (22067) was no longer there other than two galvanized (unpainted) poles, therefore no lead paint was identified.
- Site No. 4 (20461 bridge mounted sign support), Site No. 5 (21882 overhead sign support), Site No. 7 (20119 bridge mounted sign support), Site 15 (21165 bridge mounted sign support) & Site 16 (21615A bridge mounted sign support) were galvanized (unpainted), therefore no lead paint was identified.
- ➤ Site No. 11 is not part of Project No. 170-3527.
- > Site No. 14 (20354 overhead sign support) no longer exists.
- ➤ Site No. 19 (21635 bridge mounted sign support) no longer exists other than two anchor points that remain on the bridge.
- TCLP waste stream sampling/analysis of the painted sign supports at Site Nos. 1.1, 3, 6, 7.1, 8.1, 9, 10, & 13, characterized the paint waste as non-hazardous, non-RCRA waste.
- At Site Nos. 1, 4, 7, 8, 12, 15, 16, 17, 18 & 19, any paint waste removed/generated from the painted metal surfaces of the bridge mounted sign supports, the bridge anchor points or the bridge itself shall be handled and disposed of as CTDEEP/RCRA hazardous lead waste.
- ➤ Thin black tar coating around the base of the sign support at Site No. 1.1 (20013) was sampled and found to contain asbestos. Stretchy black caulking at Site No. 7 (20018) and thick elastic white caulking at Site No. 6 (20740) were sampled and found to contain no detectable amounts of asbestos.