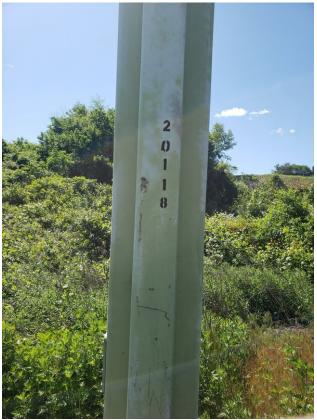

- Lead paint has been identified/presumed at Site Nos. 1, 1.1, 3, 4, 6, 7, 7.1, 8, 8.1, 9, 10, 12, 13, 15, 16, 17, 18 & 19
- > Site No. 2 (22067) was no longer there other than two galvanized (unpainted) poles, therefore no lead paint was identified.
- Site No. 4 (20461 bridge mounted sign support), Site No. 5 (21882 overhead sign support), Site No. 7 (20119 bridge mounted sign support), Site 15 (21165 bridge mounted sign support) & Site 16 (21615A bridge mounted sign support) were galvanized (unpainted), therefore no lead paint was identified.
- ➤ Site No. 11 is not part of Project No. 170-3527.
- > Site No. 14 (20354 overhead sign support) no longer exists.
- ➤ Site No. 19 (21635 bridge mounted sign support) no longer exists other than two anchor points that remain on the bridge.
- TCLP waste stream sampling/analysis of the painted sign supports at Site Nos. 1.1, 3, 6, 7.1, 8.1, 9, 10, & 13, characterized the paint waste as non-hazardous, non-RCRA waste.
- At Site Nos. 1, 4, 7, 8, 12, 15, 16, 17, 18 & 19, any paint waste removed/generated from the painted metal surfaces of the bridge mounted sign supports, the bridge anchor points or the bridge itself shall be handled and disposed of as CTDEEP/RCRA hazardous lead waste.
- ➤ Thin black tar coating around the base of the sign support at Site No. 1.1 (20013) was sampled and found to contain asbestos. Stretchy black caulking at Site No. 7 (20018) and thick elastic white caulking at Site No. 6 (20740) were sampled and found to contain no detectable amounts of asbestos.