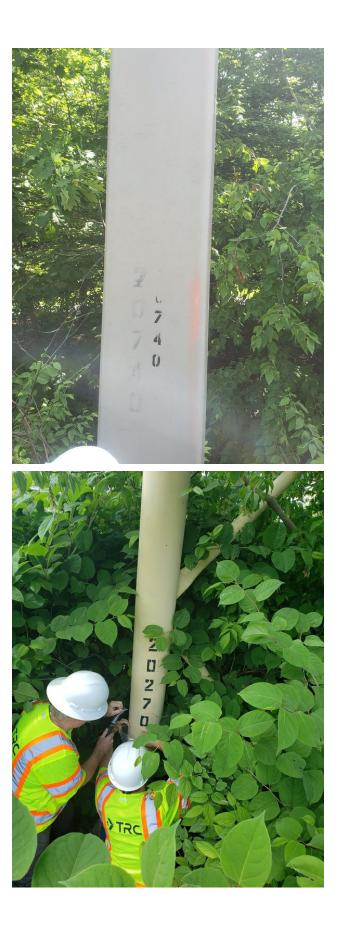

- Lead paint has been identified/presumed at Site Nos. 1, 1.1, 3, 4, 6, 7, 7.1, 8, 8.1, 9, 10, 12, 13, 15, 16, 17, 18 & 19
- > Site No. 2 (22067) was no longer there other than two galvanized (unpainted) poles, therefore no lead paint was identified.
- Site No. 4 (20461 bridge mounted sign support), Site No. 5 (21882 overhead sign support), Site No. 7 (20119 bridge mounted sign support), Site 15 (21165 bridge mounted sign support) & Site 16 (21615A bridge mounted sign support) were galvanized (unpainted), therefore no lead paint was identified.
- ➤ Site No. 11 is not part of Project No. 170-3527.
- > Site No. 14 (20354 overhead sign support) no longer exists.
- ➤ Site No. 19 (21635 bridge mounted sign support) no longer exists other than two anchor points that remain on the bridge.
- TCLP waste stream sampling/analysis of the painted sign supports at Site Nos. 1.1, 3, 6, 7.1, 8.1, 9, 10, & 13, characterized the paint waste as non-hazardous, non-RCRA waste.
- At Site Nos. 1, 4, 7, 8, 12, 15, 16, 17, 18 & 19, any paint waste removed/generated from the painted metal surfaces of the bridge mounted sign supports, the bridge anchor points or the bridge itself shall be handled and disposed of as CTDEEP/RCRA hazardous lead waste.
- ➤ Thin black tar coating around the base of the sign support at Site No. 1.1 (20013) was sampled and found to contain asbestos. Stretchy black caulking at Site No. 7 (20018) and thick elastic white caulking at Site No. 6 (20740) were sampled and found to contain no detectable amounts of asbestos.