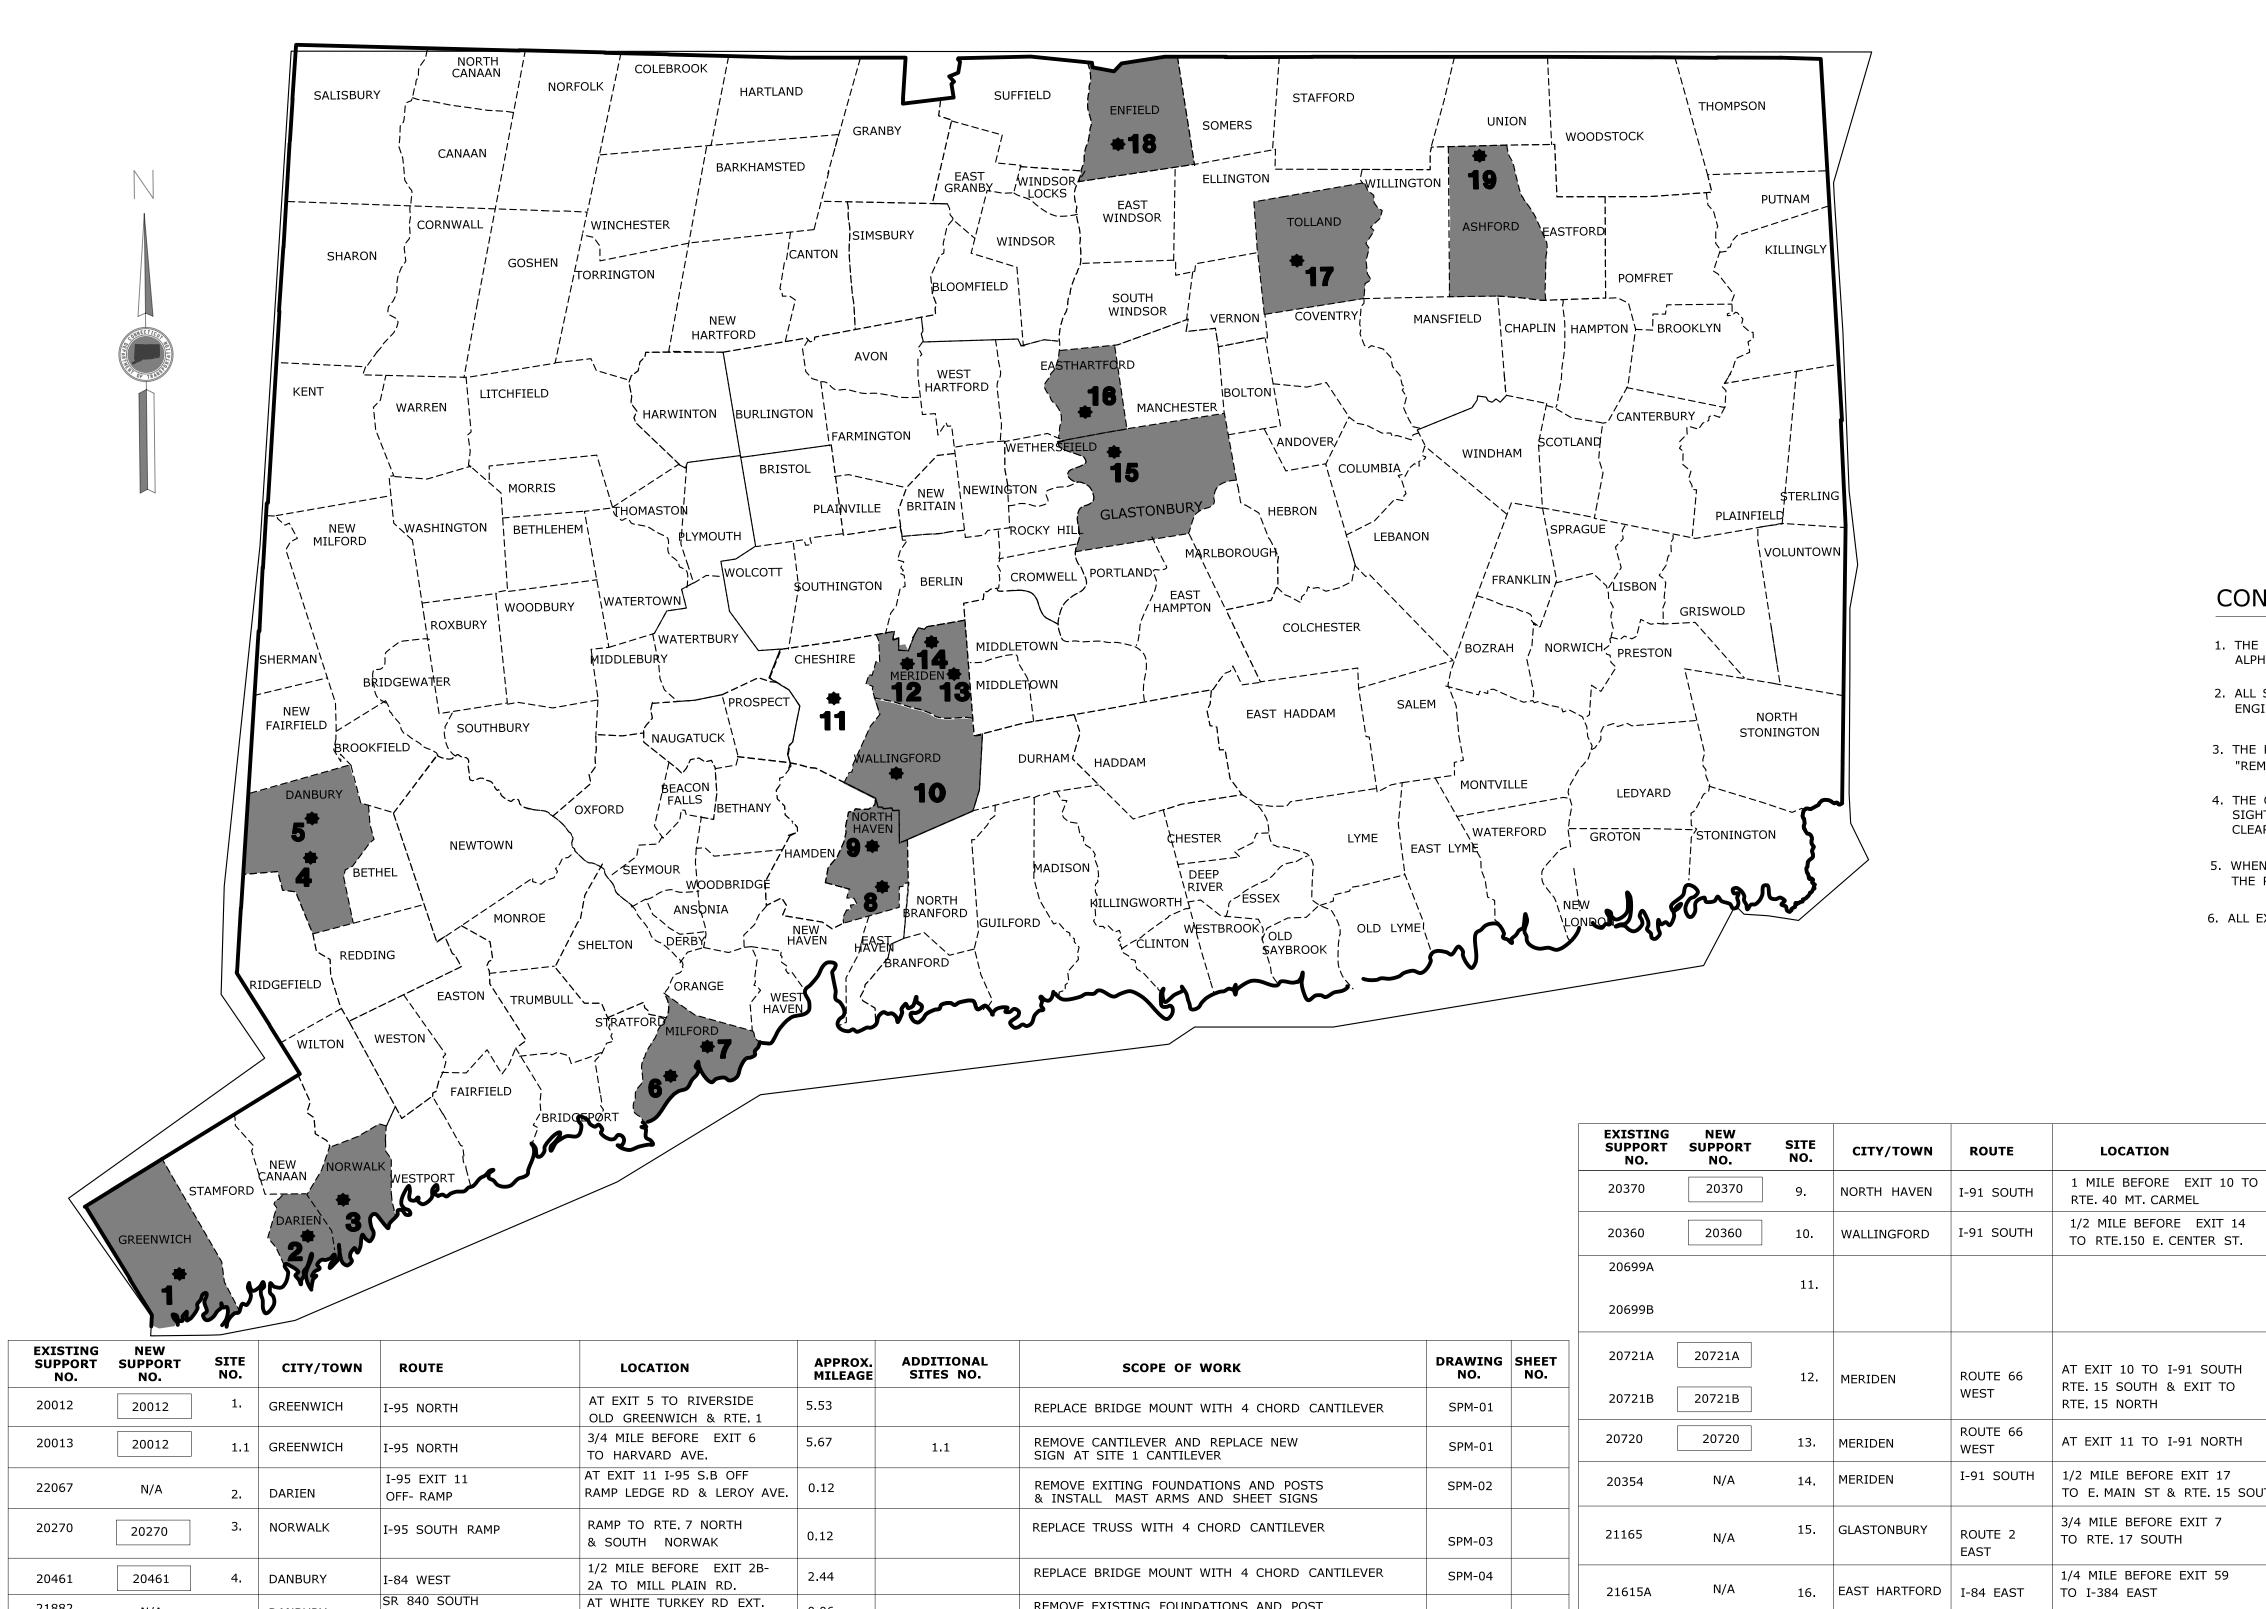

- Lead paint has been identified/presumed at Site Nos. 1, 1.1, 3, 4, 6, 7, 7.1, 8, 8.1, 9, 10, 12, 13, 15, 16, 17, 18 & 19
- > Site No. 2 (22067) was no longer there other than two galvanized (unpainted) poles, therefore no lead paint was identified.
- Site No. 4 (20461 bridge mounted sign support), Site No. 5 (21882 overhead sign support), Site No. 7 (20119 bridge mounted sign support), Site 15 (21165 bridge mounted sign support) & Site 16 (21615A bridge mounted sign support) were galvanized (unpainted), therefore no lead paint was identified.
- ➤ Site No. 11 is not part of Project No. 170-3527.
- > Site No. 14 (20354 overhead sign support) no longer exists.
- ➤ Site No. 19 (21635 bridge mounted sign support) no longer exists other than two anchor points that remain on the bridge.
- TCLP waste stream sampling/analysis of the painted sign supports at Site Nos. 1.1, 3, 6, 7.1, 8.1, 9, 10, & 13, characterized the paint waste as non-hazardous, non-RCRA waste.
- At Site Nos. 1, 4, 7, 8, 12, 15, 16, 17, 18 & 19, any paint waste removed/generated from the painted metal surfaces of the bridge mounted sign supports, the bridge anchor points or the bridge itself shall be handled and disposed of as CTDEEP/RCRA hazardous lead waste.
- ➤ Thin black tar coating around the base of the sign support at Site No. 1.1 (20013) was sampled and found to contain asbestos. Stretchy black caulking at Site No. 7 (20018) and thick elastic white caulking at Site No. 6 (20740) were sampled and found to contain no detectable amounts of asbestos.