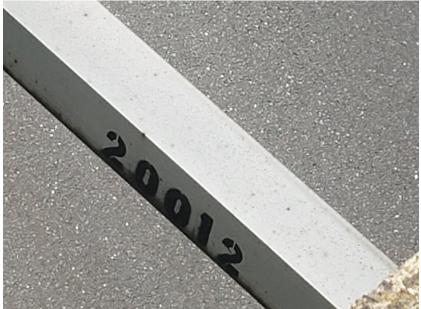

- Lead paint has been identified/presumed at Site Nos. 1, 1.1, 3, 4, 6, 7, 7.1, 8, 8.1, 9, 10, 12, 13, 15, 16, 17, 18 & 19
- > Site No. 2 (22067) was no longer there other than two galvanized (unpainted) poles, therefore no lead paint was identified.
- Site No. 4 (20461 bridge mounted sign support), Site No. 5 (21882 overhead sign support), Site No. 7 (20119 bridge mounted sign support), Site 15 (21165 bridge mounted sign support) & Site 16 (21615A bridge mounted sign support) were galvanized (unpainted), therefore no lead paint was identified.
- ➤ Site No. 11 is not part of Project No. 170-3527.
- > Site No. 14 (20354 overhead sign support) no longer exists.
- ➤ Site No. 19 (21635 bridge mounted sign support) no longer exists other than two anchor points that remain on the bridge.
- TCLP waste stream sampling/analysis of the painted sign supports at Site Nos. 1.1, 3, 6, 7.1, 8.1, 9, 10, & 13, characterized the paint waste as non-hazardous, non-RCRA waste.
- At Site Nos. 1, 4, 7, 8, 12, 15, 16, 17, 18 & 19, any paint waste removed/generated from the painted metal surfaces of the bridge mounted sign supports, the bridge anchor points or the bridge itself shall be handled and disposed of as CTDEEP/RCRA hazardous lead waste.
- ➤ Thin black tar coating around the base of the sign support at Site No. 1.1 (20013) was sampled and found to contain asbestos. Stretchy black caulking at Site No. 7 (20018) and thick elastic white caulking at Site No. 6 (20740) were sampled and found to contain no detectable amounts of asbestos.