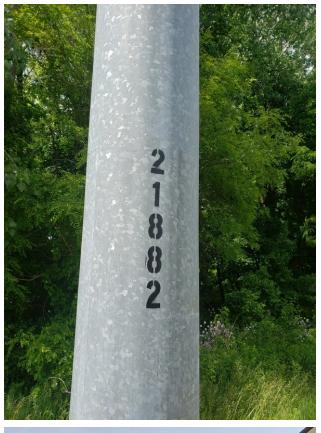

- Lead paint has been identified/presumed at Site Nos. 1, 1.1, 3, 4, 6, 7, 7.1, 8, 8.1, 9, 10, 12, 13, 15, 16, 17, 18 & 19
- > Site No. 2 (22067) was no longer there other than two galvanized (unpainted) poles, therefore no lead paint was identified.
- Site No. 4 (20461 bridge mounted sign support), Site No. 5 (21882 overhead sign support), Site No. 7 (20119 bridge mounted sign support), Site 15 (21165 bridge mounted sign support) & Site 16 (21615A bridge mounted sign support) were galvanized (unpainted), therefore no lead paint was identified.
- ➤ Site No. 11 is not part of Project No. 170-3527.
- > Site No. 14 (20354 overhead sign support) no longer exists.
- ➤ Site No. 19 (21635 bridge mounted sign support) no longer exists other than two anchor points that remain on the bridge.
- TCLP waste stream sampling/analysis of the painted sign supports at Site Nos. 1.1, 3, 6, 7.1, 8.1, 9, 10, & 13, characterized the paint waste as non-hazardous, non-RCRA waste.
- At Site Nos. 1, 4, 7, 8, 12, 15, 16, 17, 18 & 19, any paint waste removed/generated from the painted metal surfaces of the bridge mounted sign supports, the bridge anchor points or the bridge itself shall be handled and disposed of as CTDEEP/RCRA hazardous lead waste.
- ➤ Thin black tar coating around the base of the sign support at Site No. 1.1 (20013) was sampled and found to contain asbestos. Stretchy black caulking at Site No. 7 (20018) and thick elastic white caulking at Site No. 6 (20740) were sampled and found to contain no detectable amounts of asbestos.