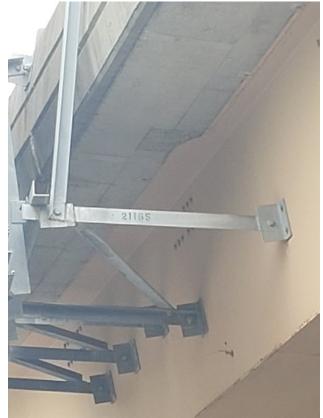

- Lead paint has been identified/presumed at Site Nos. 1, 1.1, 3, 4, 6, 7, 7.1, 8, 8.1, 9, 10, 12, 13, 15, 16, 17, 18 & 19
- > Site No. 2 (22067) was no longer there other than two galvanized (unpainted) poles, therefore no lead paint was identified.
- Site No. 4 (20461 bridge mounted sign support), Site No. 5 (21882 overhead sign support), Site No. 7 (20119 bridge mounted sign support), Site 15 (21165 bridge mounted sign support) & Site 16 (21615A bridge mounted sign support) were galvanized (unpainted), therefore no lead paint was identified.
- ➤ Site No. 11 is not part of Project No. 170-3527.
- > Site No. 14 (20354 overhead sign support) no longer exists.
- ➤ Site No. 19 (21635 bridge mounted sign support) no longer exists other than two anchor points that remain on the bridge.
- TCLP waste stream sampling/analysis of the painted sign supports at Site Nos. 1.1, 3, 6, 7.1, 8.1, 9, 10, & 13, characterized the paint waste as non-hazardous, non-RCRA waste.
- At Site Nos. 1, 4, 7, 8, 12, 15, 16, 17, 18 & 19, any paint waste removed/generated from the painted metal surfaces of the bridge mounted sign supports, the bridge anchor points or the bridge itself shall be handled and disposed of as CTDEEP/RCRA hazardous lead waste.
- ➤ Thin black tar coating around the base of the sign support at Site No. 1.1 (20013) was sampled and found to contain asbestos. Stretchy black caulking at Site No. 7 (20018) and thick elastic white caulking at Site No. 6 (20740) were sampled and found to contain no detectable amounts of asbestos.