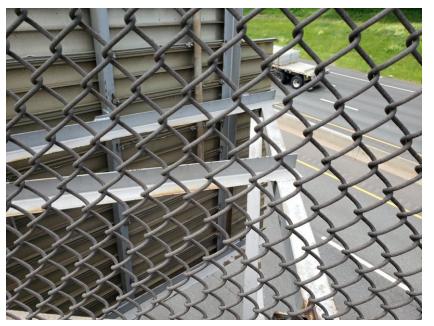

- Lead paint has been identified/presumed at Site Nos. 1, 1.1, 3, 4, 6, 7, 7.1, 8, 8.1, 9, 10, 12, 13, 15, 16, 17, 18 & 19
- > Site No. 2 (22067) was no longer there other than two galvanized (unpainted) poles, therefore no lead paint was identified.
- Site No. 4 (20461 bridge mounted sign support), Site No. 5 (21882 overhead sign support), Site No. 7 (20119 bridge mounted sign support), Site 15 (21165 bridge mounted sign support) & Site 16 (21615A bridge mounted sign support) were galvanized (unpainted), therefore no lead paint was identified.
- ➤ Site No. 11 is not part of Project No. 170-3527.
- > Site No. 14 (20354 overhead sign support) no longer exists.
- ➤ Site No. 19 (21635 bridge mounted sign support) no longer exists other than two anchor points that remain on the bridge.
- TCLP waste stream sampling/analysis of the painted sign supports at Site Nos. 1.1, 3, 6, 7.1, 8.1, 9, 10, & 13, characterized the paint waste as non-hazardous, non-RCRA waste.
- At Site Nos. 1, 4, 7, 8, 12, 15, 16, 17, 18 & 19, any paint waste removed/generated from the painted metal surfaces of the bridge mounted sign supports, the bridge anchor points or the bridge itself shall be handled and disposed of as CTDEEP/RCRA hazardous lead waste.
- ➤ Thin black tar coating around the base of the sign support at Site No. 1.1 (20013) was sampled and found to contain asbestos. Stretchy black caulking at Site No. 7 (20018) and thick elastic white caulking at Site No. 6 (20740) were sampled and found to contain no detectable amounts of asbestos.