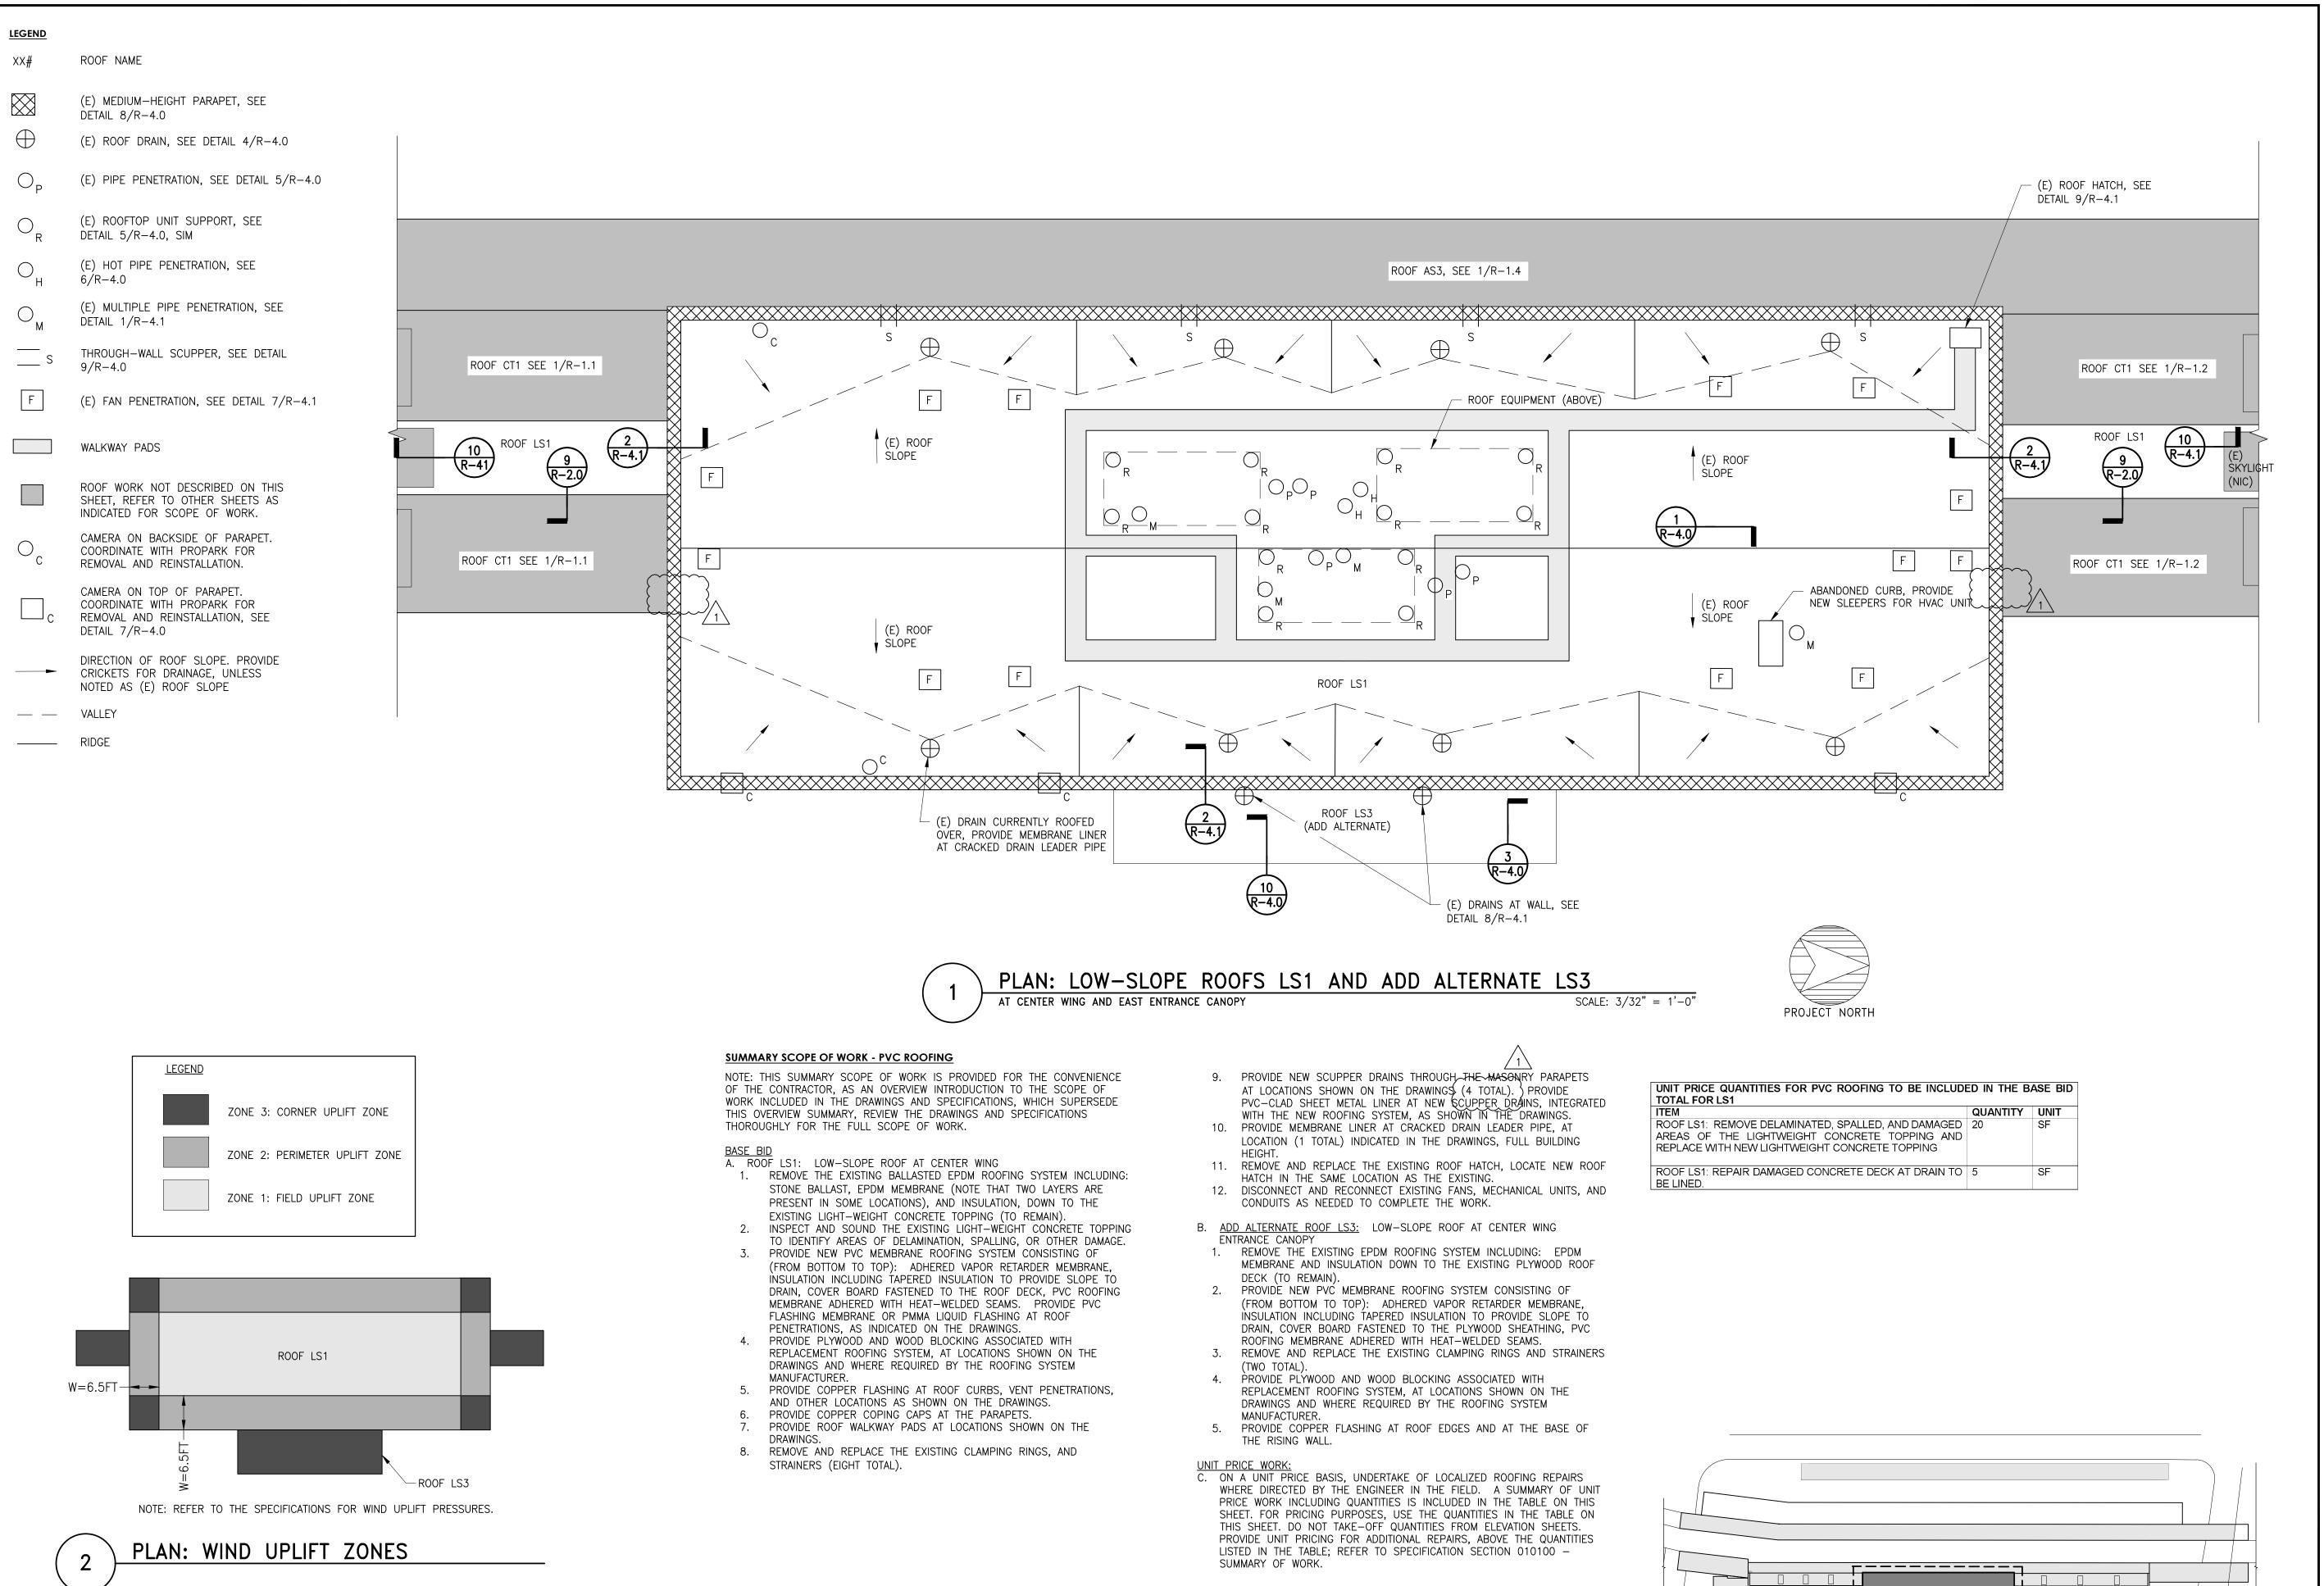

## △ 08/20/20 ADDENDUM 1 RML No. Date Description By

UNION STATION
TRANSPORTATION
CENTER
ROOFING REPAIR/
REPLACEMENT

1 UNION PLACE, HARTFORD,CT

LOW SLOPE ROOF PLANS AT CENTER

WING

Drawing Title

Project No. | Checked | Date | 191971.00 | JCD/KSW | 08/03/2020 |
Drawn | Approved | Scale | AS NOTED |
Drawing No.