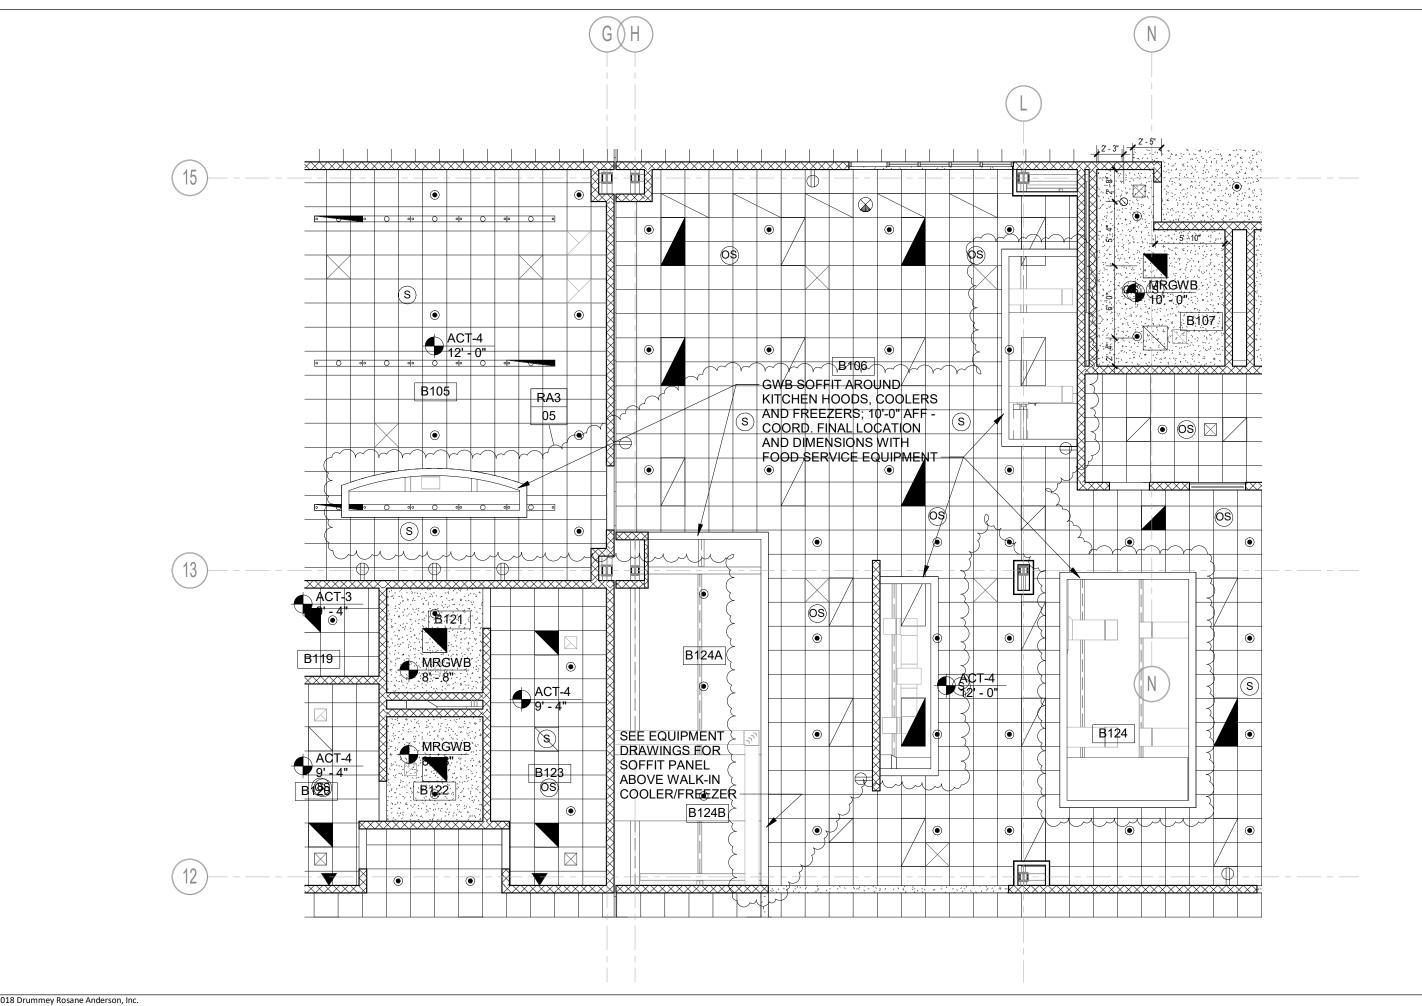

### ADD 3-018 A8-1-1B - FIRST FLOOR REFLECTED CEILING PLAN - Area B

Added GWB soffits at the perimeter of Kitchen Equipment Hoods, Walk-in Coolers and Freezers at Rooms B105, B124, B124A, B124B, B124C, B137, B138 & B139. Refer to Sketches RA3-05 and RA3-06.

DRA

Rosane Anderson, Inc.

225 Oakland Road South Windsor Connecticut 06074 860-644-8300

600 Orange Avenue, Milford, CT 06461

 $\mathbf{B}$ Area Revision to Reflected Ceiling Plan -ADDITIONS AND RENOVATIONS PLATT TECHNICAL HIGH SCHOOL

Addendum No. 3

**RA3-05** 

REF. DWG No. A8-1-1B

DCS Project No. BI-RT-878 CM-R OSCGR Project No. Scale: 1/8" = 1'-0"

Date: 11/22/19

Addendum
No. 3

RA3-06

REF. DWG No.
A8-1-1B

# ADDITIONS AND RENOVATIONS PLATT TECHNICAL HIGH SCHOOL

600 Orange Avenue, Milford, CT 06461

25 Oakland Road South Windsor nnecticut 06074

Rosane Anderson, Inc.

**Revision to Reflected Ceiling Plan - Area B** 