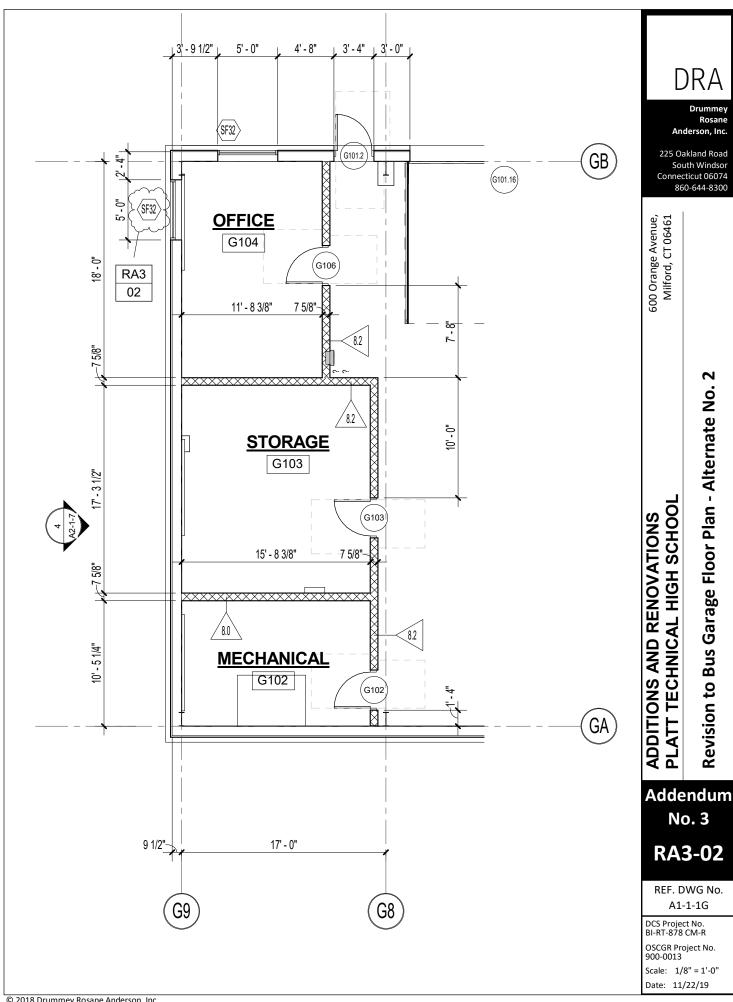

### **ARCHITECTURAL**

ADD 3-007 A1-1-1B - FIRST FLOOR PLAN - AREA B

At Vestibule, B162, add Door Tag "B162.3" at doors located in Curtain Wall, CW12.

ADD 3-008 A1-1-1G – BUS GARAGE FLOOR PLAN – ALTERNATE No.2

Revised Storefront Tag, at Floor Plan, from SF27 to SF32. Refer to Sketch RA3-02.

ADD 3-009 A2-1-7 – BUS GARAGE ELEVATIONS – ALTERNATE No.2

Elevation 4: Revised Storefront Tag from SF27 to SF32. Refer to Sketch RA3-03.