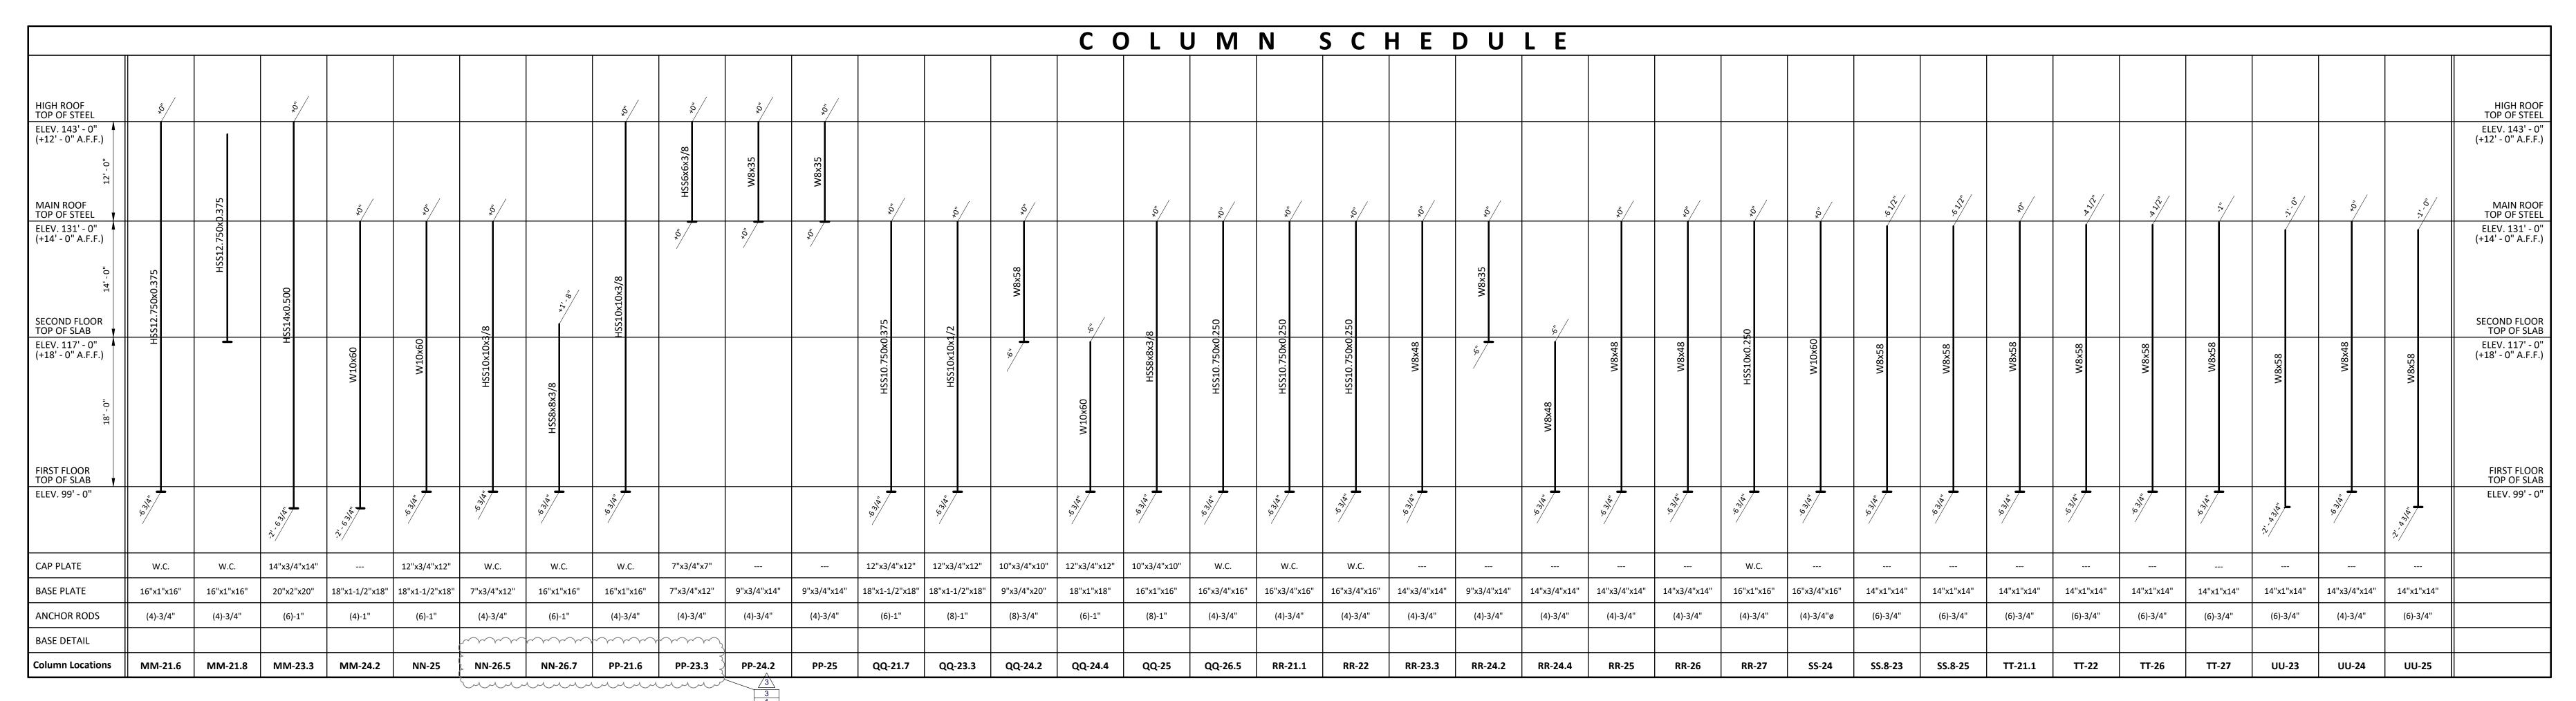

### ADD 3-027 DRAWING S2-1-3- COLUMN SCHEDULE C

Four columns are added as shown per Revision RS3-001.

# COLUMN SCHEDULE NOTES

- 1. AT EACH COLUMN PROVIDE A 1/4" THICK LEVELING PLATE (SAME SIZE AS BASE PLATE) ON MINIMUM OF 1" NON-SHRINK GROUT
- 2. PROVIDE MIN. (4) ANCHOR RODS AT EACH COLUMN SEE COLUMN SCHEDULE AND ANCHOR ROD SCHEDULES FOR QUANTITY, SIZE AND ADDITIONAL DETAILS.
- 3. ALL DIMENSIONS SHOWN ARE GIVEN TO TOP OF CAP PLATES AND TO BOTTOM OF BASE PLATES.
- 4. W.C. INDICATES 1/4" THICK WEATHER CAP.
- 5. PROVIDE MINIMUM 1/4" FILLET WELD ALL AROUND AT TYPICAL COLUMN TO BASE PLATE CONNECTIONS.
- 6. PROVIDE 3"x3/8"x3" PLATE WASHERS AT ALL ANCHOR BOLTS. FIELD WELD PLATE WASHERS TO BASE PLATE AT BRACED FRAME COLUMNS.
- 7. AT MOMENT CONNECTION PROVIDE 8"x8"x1/2" MIN. CAP PLATE AND THROUGH PLATE AT BEAM BOTTOM FLANGE.
- 8. WHERE COLUMNS BEAR ON SUPPORTING STEEL BEAMS PROVIDE
  (4)-3/4" DIA. A325 BOLTED CONNECTION FROM COLUMN BASE
- WHERE BEAMS ARE CONTINUOUS OVER/BELOW COLUMNS PROVIDE 3/8" FITTED WEB STIFFENERS ALIGNED WITH COLUMN CENTER BOTH SIDES OF BEAM WEB.

PLATE TO BEAM TOP FLANGE U.O.N.

| Α                                     | <b>NCH</b>                              | OR ROD SCH                                | IEDULE                 |
|---------------------------------------|-----------------------------------------|-------------------------------------------|------------------------|
| DIAMETER                              | 1,                                      | REMARKS                                   | TOD OF                 |
| 3/4"ø                                 | 1'-0"                                   |                                           | TOP OF CONCRETE        |
| 1"ø                                   | 1'-2"                                   | ASTM F-1554 GR. 55                        | PROJECTION AS REQUIRED |
| GRADE 36 M<br>2. PROVIDE<br>ANCHOR RO | ATERIAL -<br>WASHERS<br>DS.<br>HOR RODS | SAND NUTS FOR ALL SHALL BE FREE OF SCALE, | EMBEDDED NUT  TYPE 1   |

| BID         | DOCUM      | ENTS        |                                       |                              | "uni          | SONAL EMILIA                   |
|-------------|------------|-------------|---------------------------------------|------------------------------|---------------|--------------------------------|
| drawi<br>CO | •          | SCHEDULE C  |                                       | OF CON                       | NECTICU       | T                              |
|             | RI         | EVISIONS    | drawing                               |                              |               | dat                            |
| mar         | date       | description | SZEWCZAK AS                           | SSOCIATES                    |               | 10/11/2019                     |
| 3           | 11/22/2019 | ADDENDUM #3 | 200 Fisher Drive<br>Avon, CT 06001    |                              |               | scale<br>1/8" = 1'-0"<br>drawn |
|             |            |             |                                       |                              |               | Author                         |
|             |            |             | projec  Additions and                 | Renovations                  |               | approved  Approver             |
|             |            |             | Platt Technica 600 Orange Avenue Milf | High School<br>ord, CT 06461 |               | drawing                        |
|             |            |             | CAD                                   | DCS project                  | OSCGR project | S2-1-3                         |