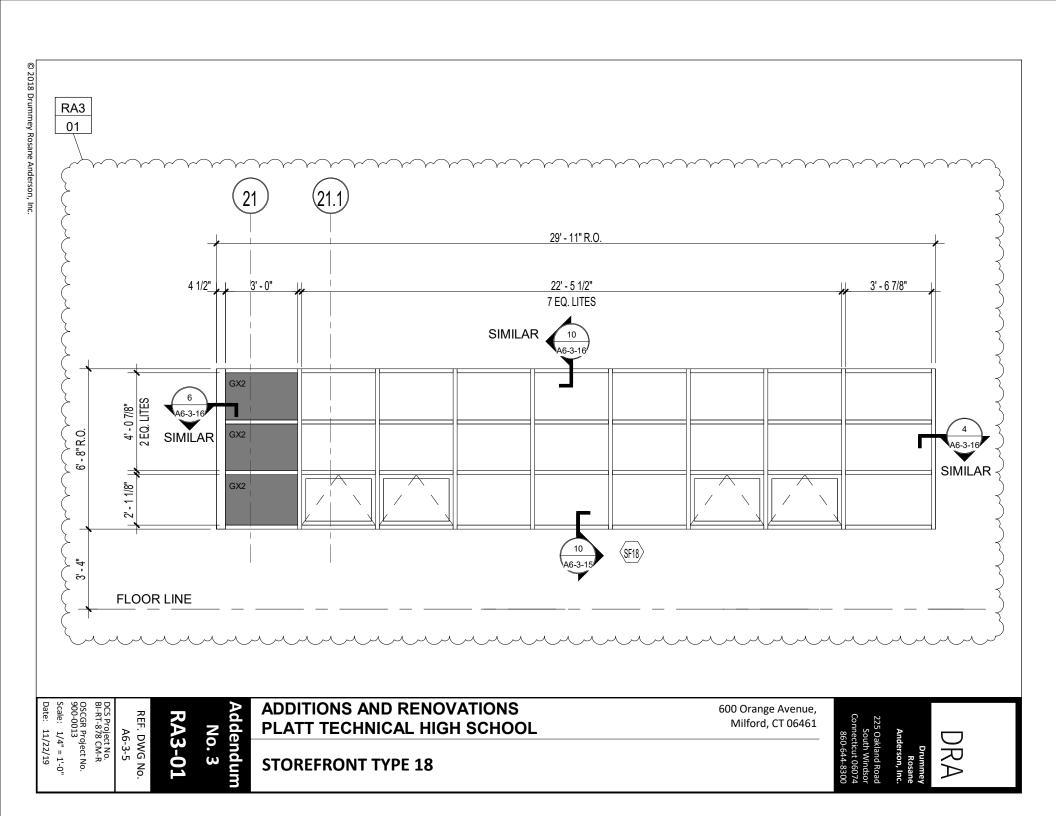

Curtain Wall Type CW22:

The Abbreviation "SG" refers to Glass Type "Security Glazing – Exterior."

ADD 3-015 A6-3-5 – STOREFRONT TYPES

ADD Storefront Type SF18. Refer to Sketch RA3-01.

ADD 3-016 A6-3-7 – INTERIOR STOREFRONT TYPES