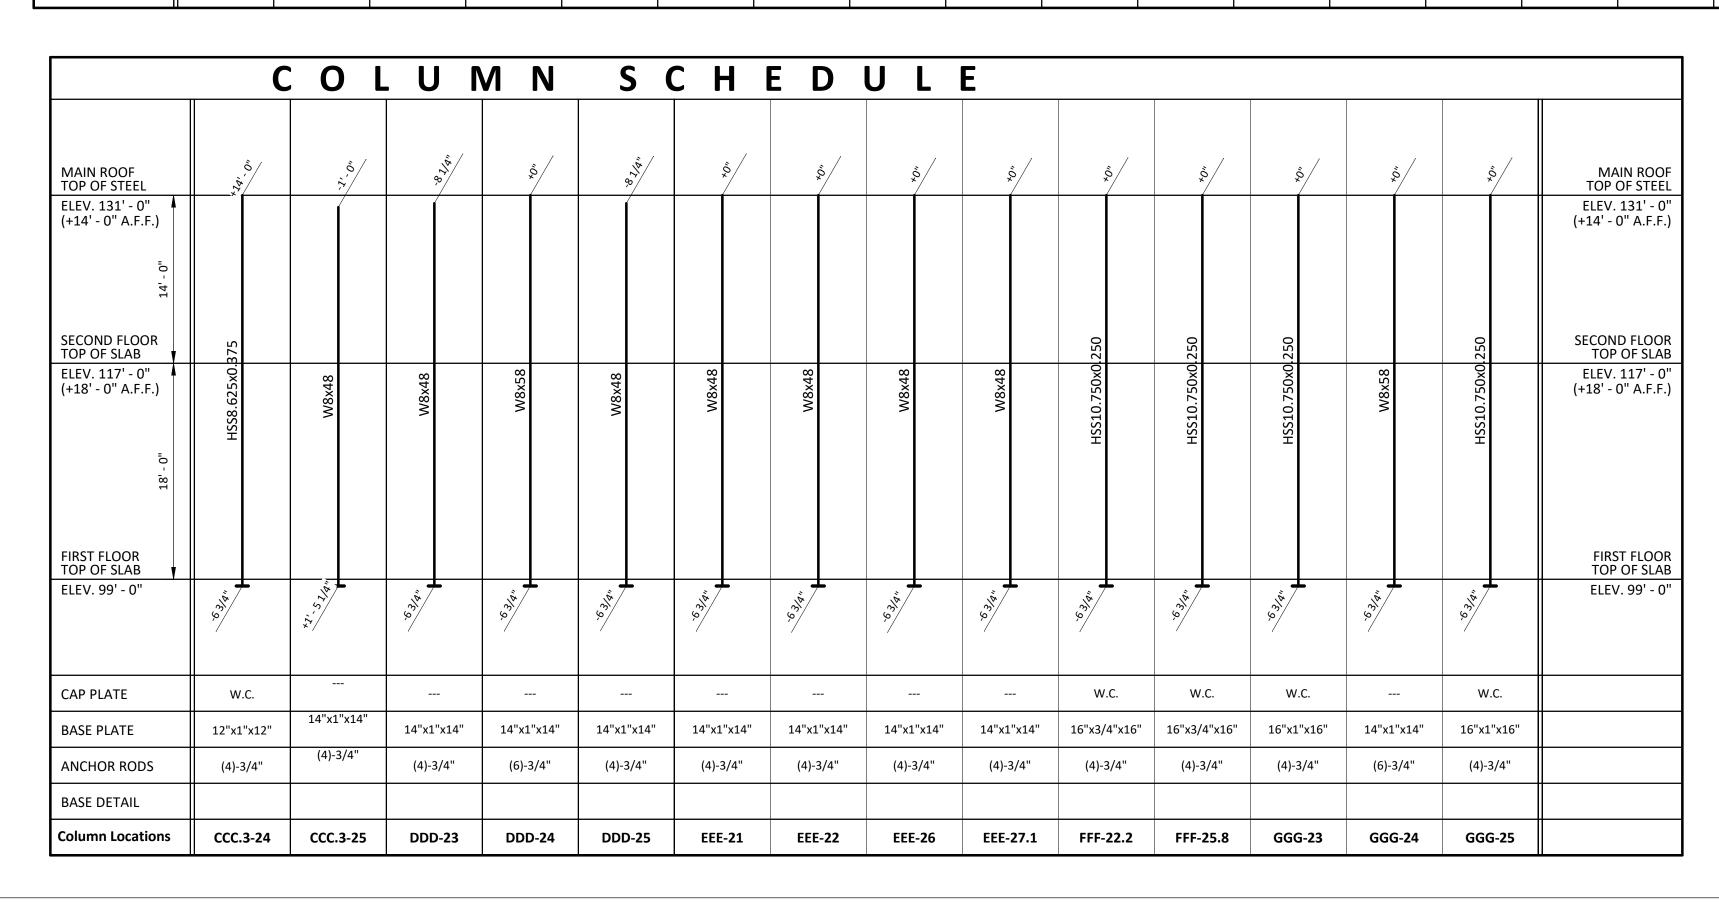

### ADD 3-027 DRAWING S2-1-3- COLUMN SCHEDULE C

Four columns are added as shown per Revision RS3-001.

# COLUMN SCHEDULE NOTES

- 1. AT EACH COLUMN PROVIDE A 1/4" THICK LEVELING PLATE (SAME SIZE AS BASE PLATE) ON MINIMUM OF 1" NON-SHRINK GROUT
- 2. PROVIDE MIN. (4) ANCHOR RODS AT EACH COLUMN SEE COLUMN SCHEDULE AND ANCHOR ROD SCHEDULES FOR QUANTITY, SIZE AND ADDITIONAL DETAILS.
- 3. ALL DIMENSIONS SHOWN ARE GIVEN TO TOP OF CAP PLATES AND TO BOTTOM OF BASE PLATES.
- 4. W.C. INDICATES 1/4" THICK WEATHER CAP.
- 5. PROVIDE MINIMUM 1/4" FILLET WELD ALL AROUND AT TYPICAL COLUMN TO BASE PLATE CONNECTIONS.
- 6. PROVIDE 3"x3/8"x3" PLATE WASHERS AT ALL ANCHOR BOLTS. FIELD WELD PLATE WASHERS TO BASE PLATE AT BRACED FRAME COLUMNS.
- 7. AT MOMENT CONNECTION PROVIDE 8"x8"x1/2" MIN. CAP PLATE AND THROUGH PLATE AT BEAM BOTTOM FLANGE.
- 8. WHERE COLUMNS BEAR ON SUPPORTING STEEL BEAMS PROVIDE
  (4)-3/4" DIA. A325 BOLTED CONNECTION FROM COLUMN BASE
- WHERE BEAMS ARE CONTINUOUS OVER/BELOW COLUMNS PROVIDE 3/8" FITTED WEB STIFFENERS ALIGNED WITH COLUMN CENTER BOTH SIDES OF BEAM WEB.

PLATE TO BEAM TOP FLANGE U.O.N.

| Α                                     | <b>NCH</b>                              | OR ROD SCH                                | IEDULE                 |
|---------------------------------------|-----------------------------------------|-------------------------------------------|------------------------|
| DIAMETER                              | 1,                                      | REMARKS                                   | TOD OF                 |
| 3/4"ø                                 | 1'-0"                                   |                                           | TOP OF CONCRETE        |
| 1"ø                                   | 1'-2"                                   | ASTM F-1554 GR. 55                        | PROJECTION AS REQUIRED |
| GRADE 36 M<br>2. PROVIDE<br>ANCHOR RO | ATERIAL -<br>WASHERS<br>DS.<br>HOR RODS | SAND NUTS FOR ALL SHALL BE FREE OF SCALE, | EMBEDDED NUT  TYPE 1   |

| BID         | DOCUM      | ENTS        |                                       |                              | "uni          | SONAL EMILIA                   |
|-------------|------------|-------------|---------------------------------------|------------------------------|---------------|--------------------------------|
| drawi<br>CO | •          | SCHEDULE C  |                                       | OF CON                       | NECTICU       | T                              |
|             | RI         | EVISIONS    | drawing                               |                              |               | dat                            |
| mar         | date       | description | SZEWCZAK AS                           | SSOCIATES                    |               | 10/11/2019                     |
| 3           | 11/22/2019 | ADDENDUM #3 | 200 Fisher Drive<br>Avon, CT 06001    |                              |               | scale<br>1/8" = 1'-0"<br>drawn |
|             |            |             |                                       |                              |               | Author                         |
|             |            |             | projec  Additions and                 | Renovations                  |               | approved  Approver             |
|             |            |             | Platt Technica 600 Orange Avenue Milf | High School<br>ord, CT 06461 |               | drawing                        |
|             |            |             | CAD                                   | DCS project                  | OSCGR project | S2-1-3                         |