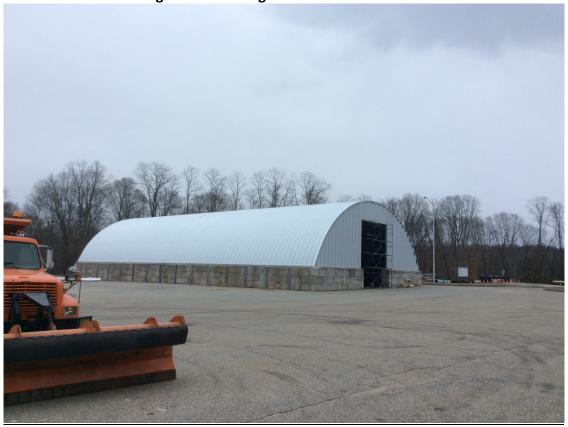

## **Attachment 1- Existing Building Information**

Arches: Seventy-four (74) grade 50 AZM 180/AZ 60 Galvalume Plus coating, double bolt 9" lap seams.

<u>Front End Wall:</u> AZM 180/AZ 60 Galvalume Plus end wall with framed overhead door opening 18' wide x 18' high. Including header beam and door posts (overhead doors should not be included in price provided in Exhibit B).

**Industrial Roof Connector**: Industrial 14 gauge Galvalume Plus roof plate for arches and endwalls.

<u>Premium Grade Hardware</u>: 5/16" Grade 8.2 DT1500 salt rated preassembled fasteners with polyethylene washers to secure building components through predrilled holes.

<u>Options:</u> The Contractor shall include options in price provided in Exhibit B- Price Schedule. Gussets & Flashing: 14 Gauge gussets and flashing for arches and endwalls.