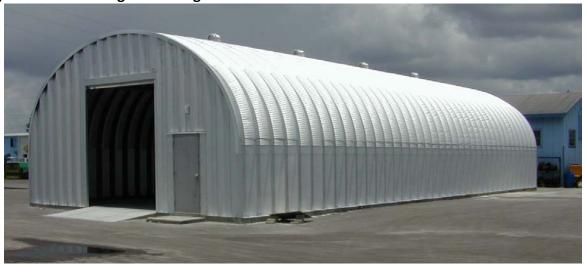

## 4.) 40' wide x 18' high x 80' long

Arches: Twenty-five (25) grade 80 AZM 180/AZ 60 Galvalume Plus coating, double bolt 9" lap seams.

Outer Angle: One (1) outer curved trim angle.

**Rear End Wall**: AZM 180/AZ 60 Galvalume Plus end wall solid to cement pad.

**Industrial Roof Connector**: Industrial 14 gauge Galvalume Plus roof plate for arches and endwalls.

<u>Premium Grade Hardware</u>: 5/16" Grade 8.2 DT1500 salt rated preassembled fasteners with polyethylene washers to secure building components through predrilled holes.