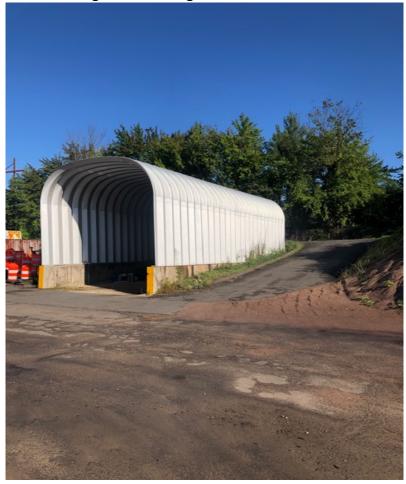

## 2.) 20' 1.25" wide x 16' 4.375" high x 50' 5" long

Arches: Twenty-five (25) grade 80 AZM 180/AZ 60 Galvalume Plus coating, double bolt 9" lap seams.

Outer Angle: One (1) outer curved trim angle.

Rear End Wall: AZM 180/AZ 60 Galvalume Plus end wall solid to top of 4' concrete wall.

**Industrial Roof Connector**: Industrial 14 gauge Galvalume Plus roof plate for arches and endwalls.

<u>Premium Grade Hardware</u>: 5/16" Grade 8.2 DT1500 salt rated preassembled fasteners with polyethylene washers to secure building components through predrilled holes.