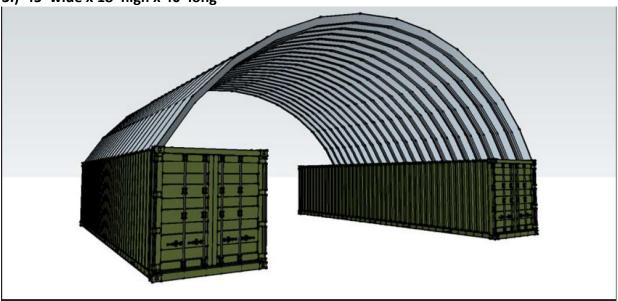

3.) 45' wide x 18' high x 40' long

Arches: Twenty-five (25) grade 80 AZM 180/AZ 60 Galvalume Plus coating, double bolt 9" lap seams.

Outer Angle: One (1) outer curved trim angle.

**Rear End Wall**: AZM 180/AZ 60 Galvalume Plus end wall solid to top of 8' x 40' metal shipping containers.

<u>Industrial Roof Connector</u>: Industrial 14 gauge Galvalume Plus roof plate for arches and endwalls.

<u>Premium Grade Hardware</u>: 5/16" Grade 8.2 DT1500 salt rated preassembled fasteners with polyethylene washers to secure building components through predrilled holes.