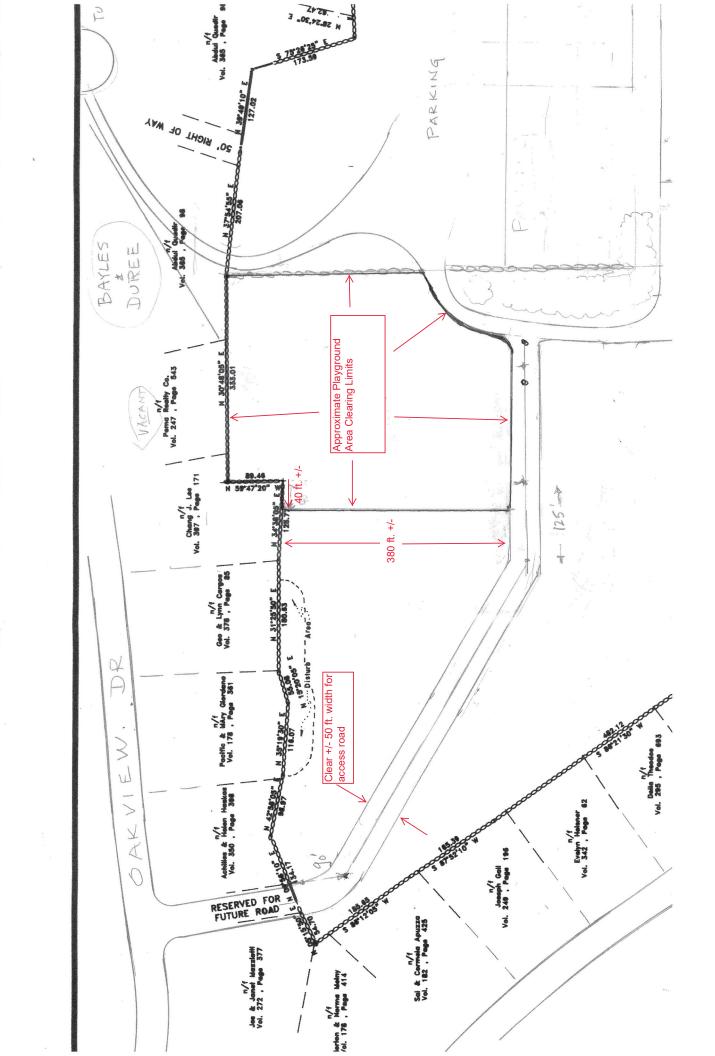

## Allowed Work Hours:

Monday to Friday 7:00 am to 7:00 pm Saturday 8:00 am to 5:00 pm Sunday – No work allowed.

- 3. The approximate clearing limits of the future playground area and the access road to Oakview Drive are shown on the attached map.
- 4. The list of attendees at the 09-11-19 mandatory pre-bid meeting at the site is attached.