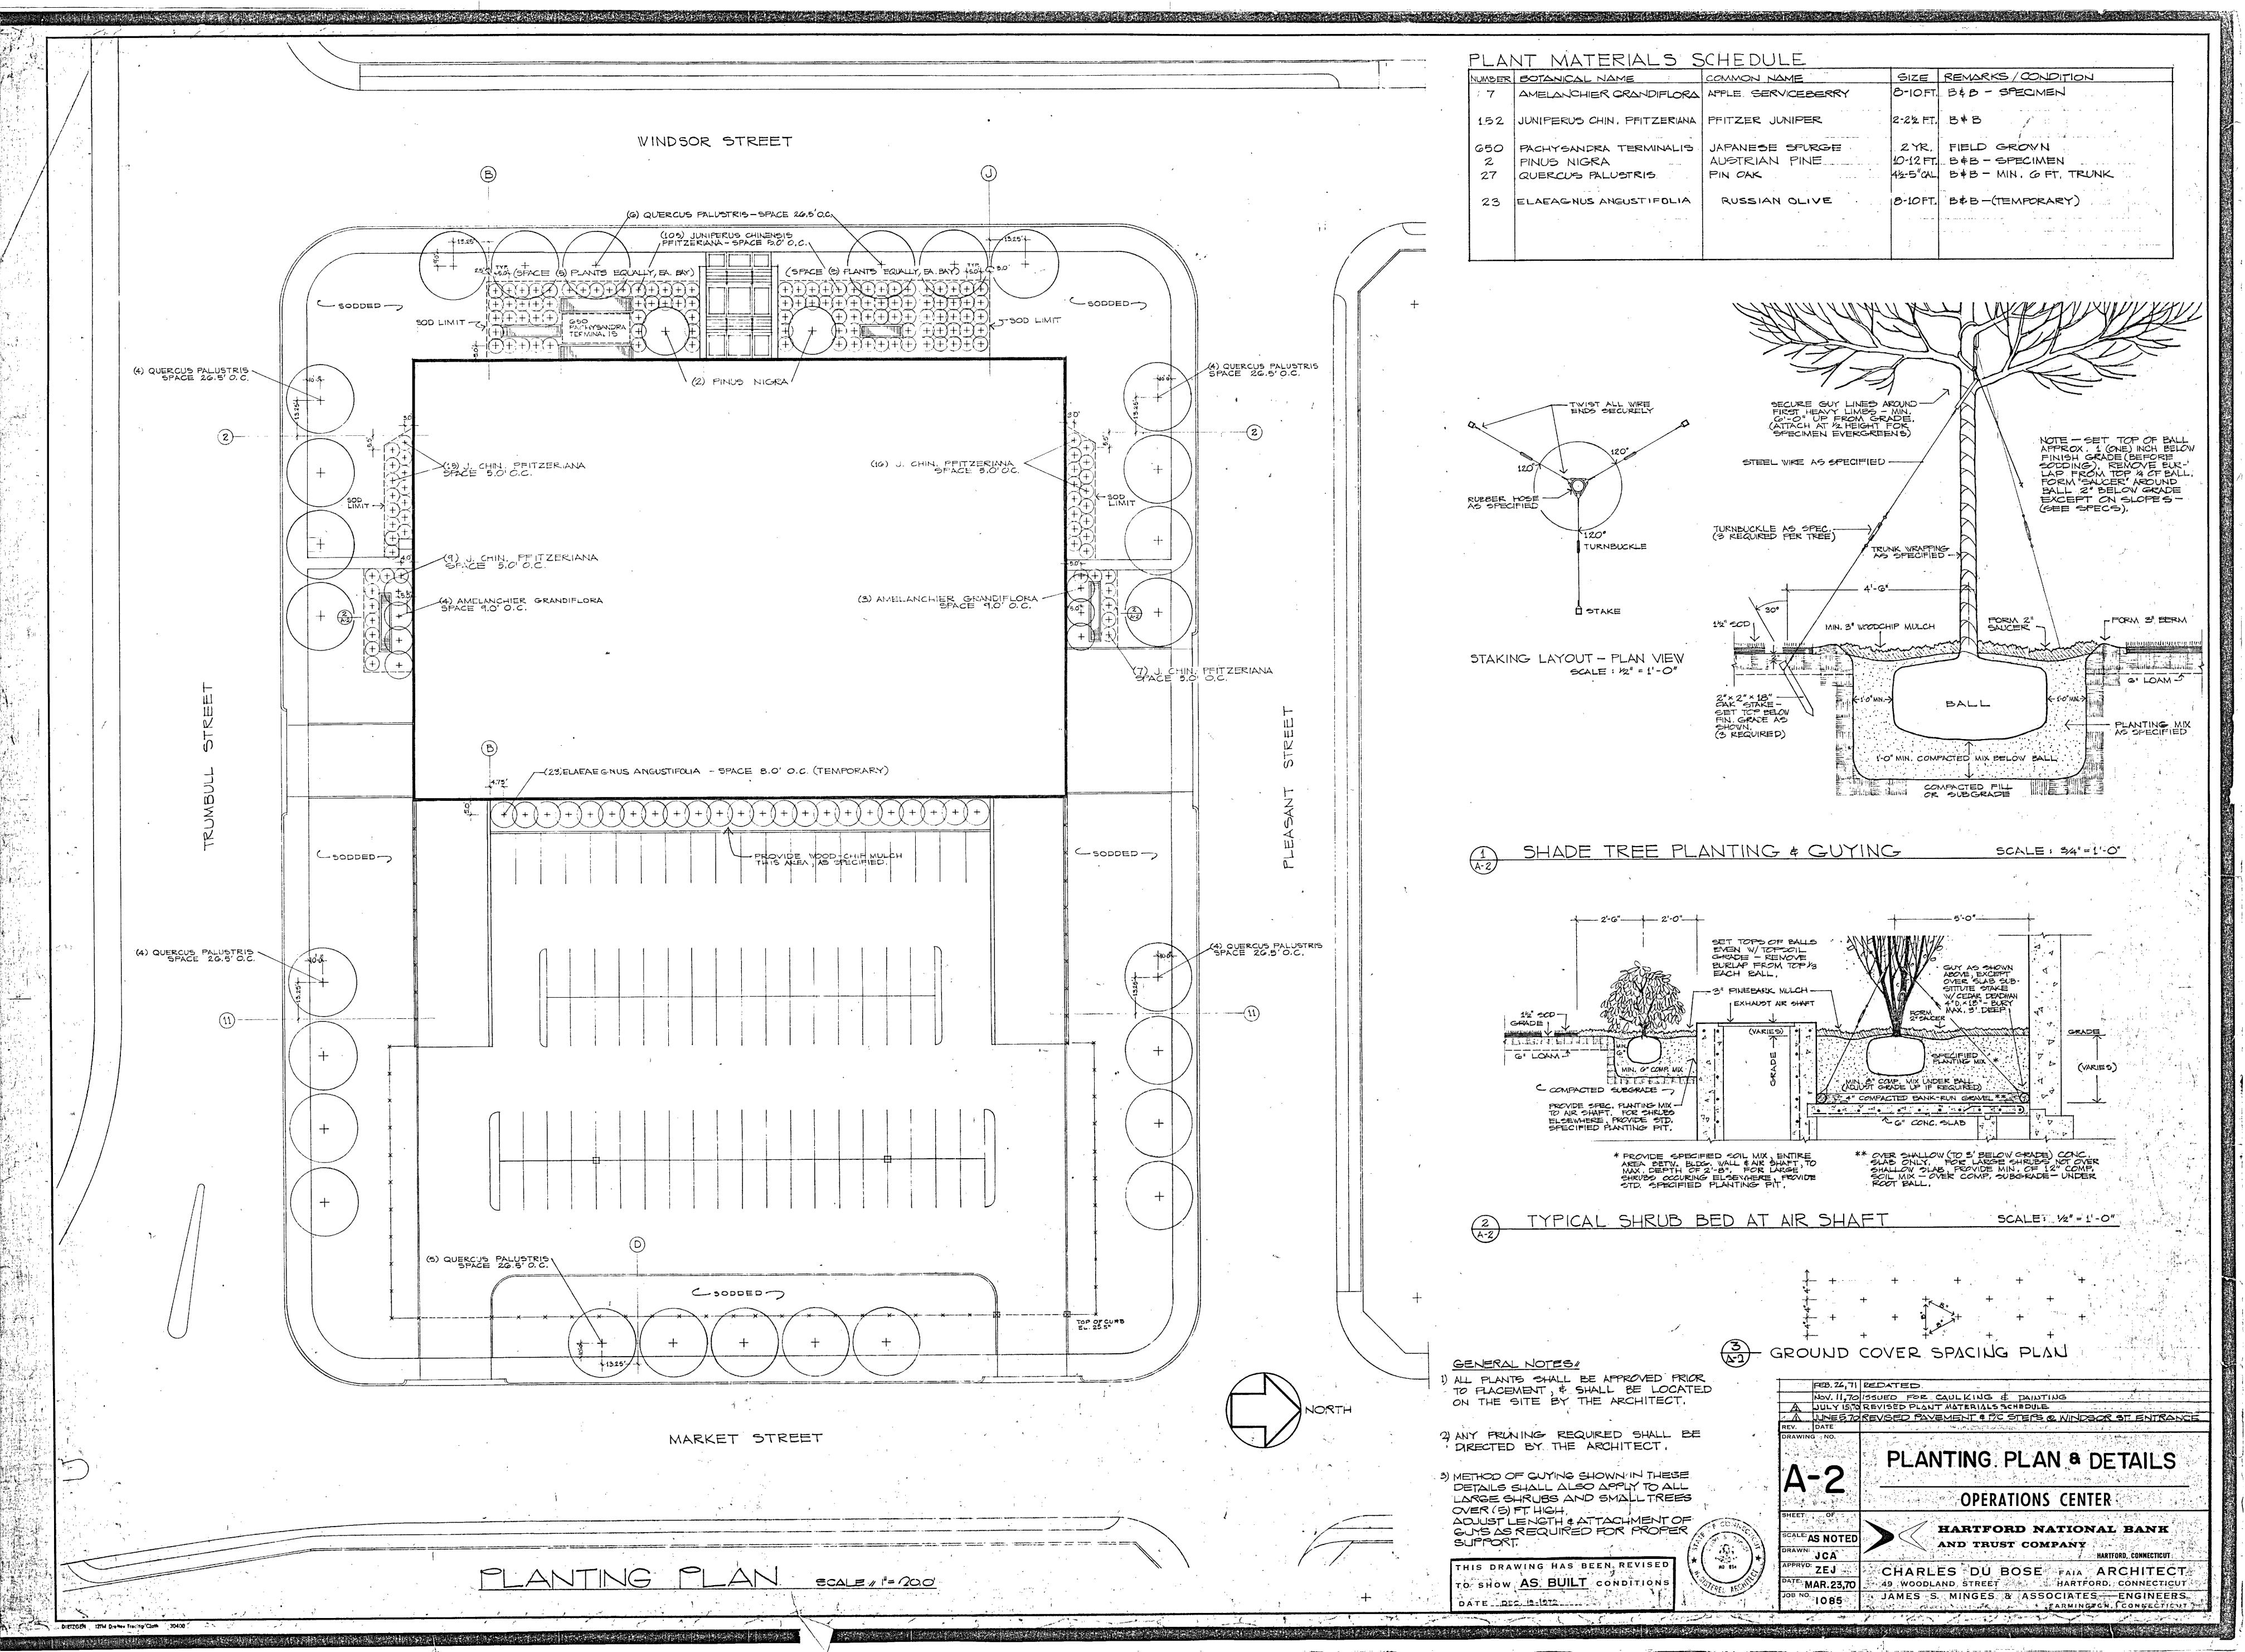

#### ARCHITECTURAL

A-O TITLE √A-1 SITE PLAN JA-2 PLANTING PLAN & DETAILS JA-3 SITE DETAILS A-4 PARKING LEVEL-17'0" A-5 PARKING LEVEL 17-0

A-5 PARKING LEVEL 27-6"

A-6 SERVICE FLOOR PLAN - 38-0"

A-7 MAIN FLOOR PLAN - 52-0"