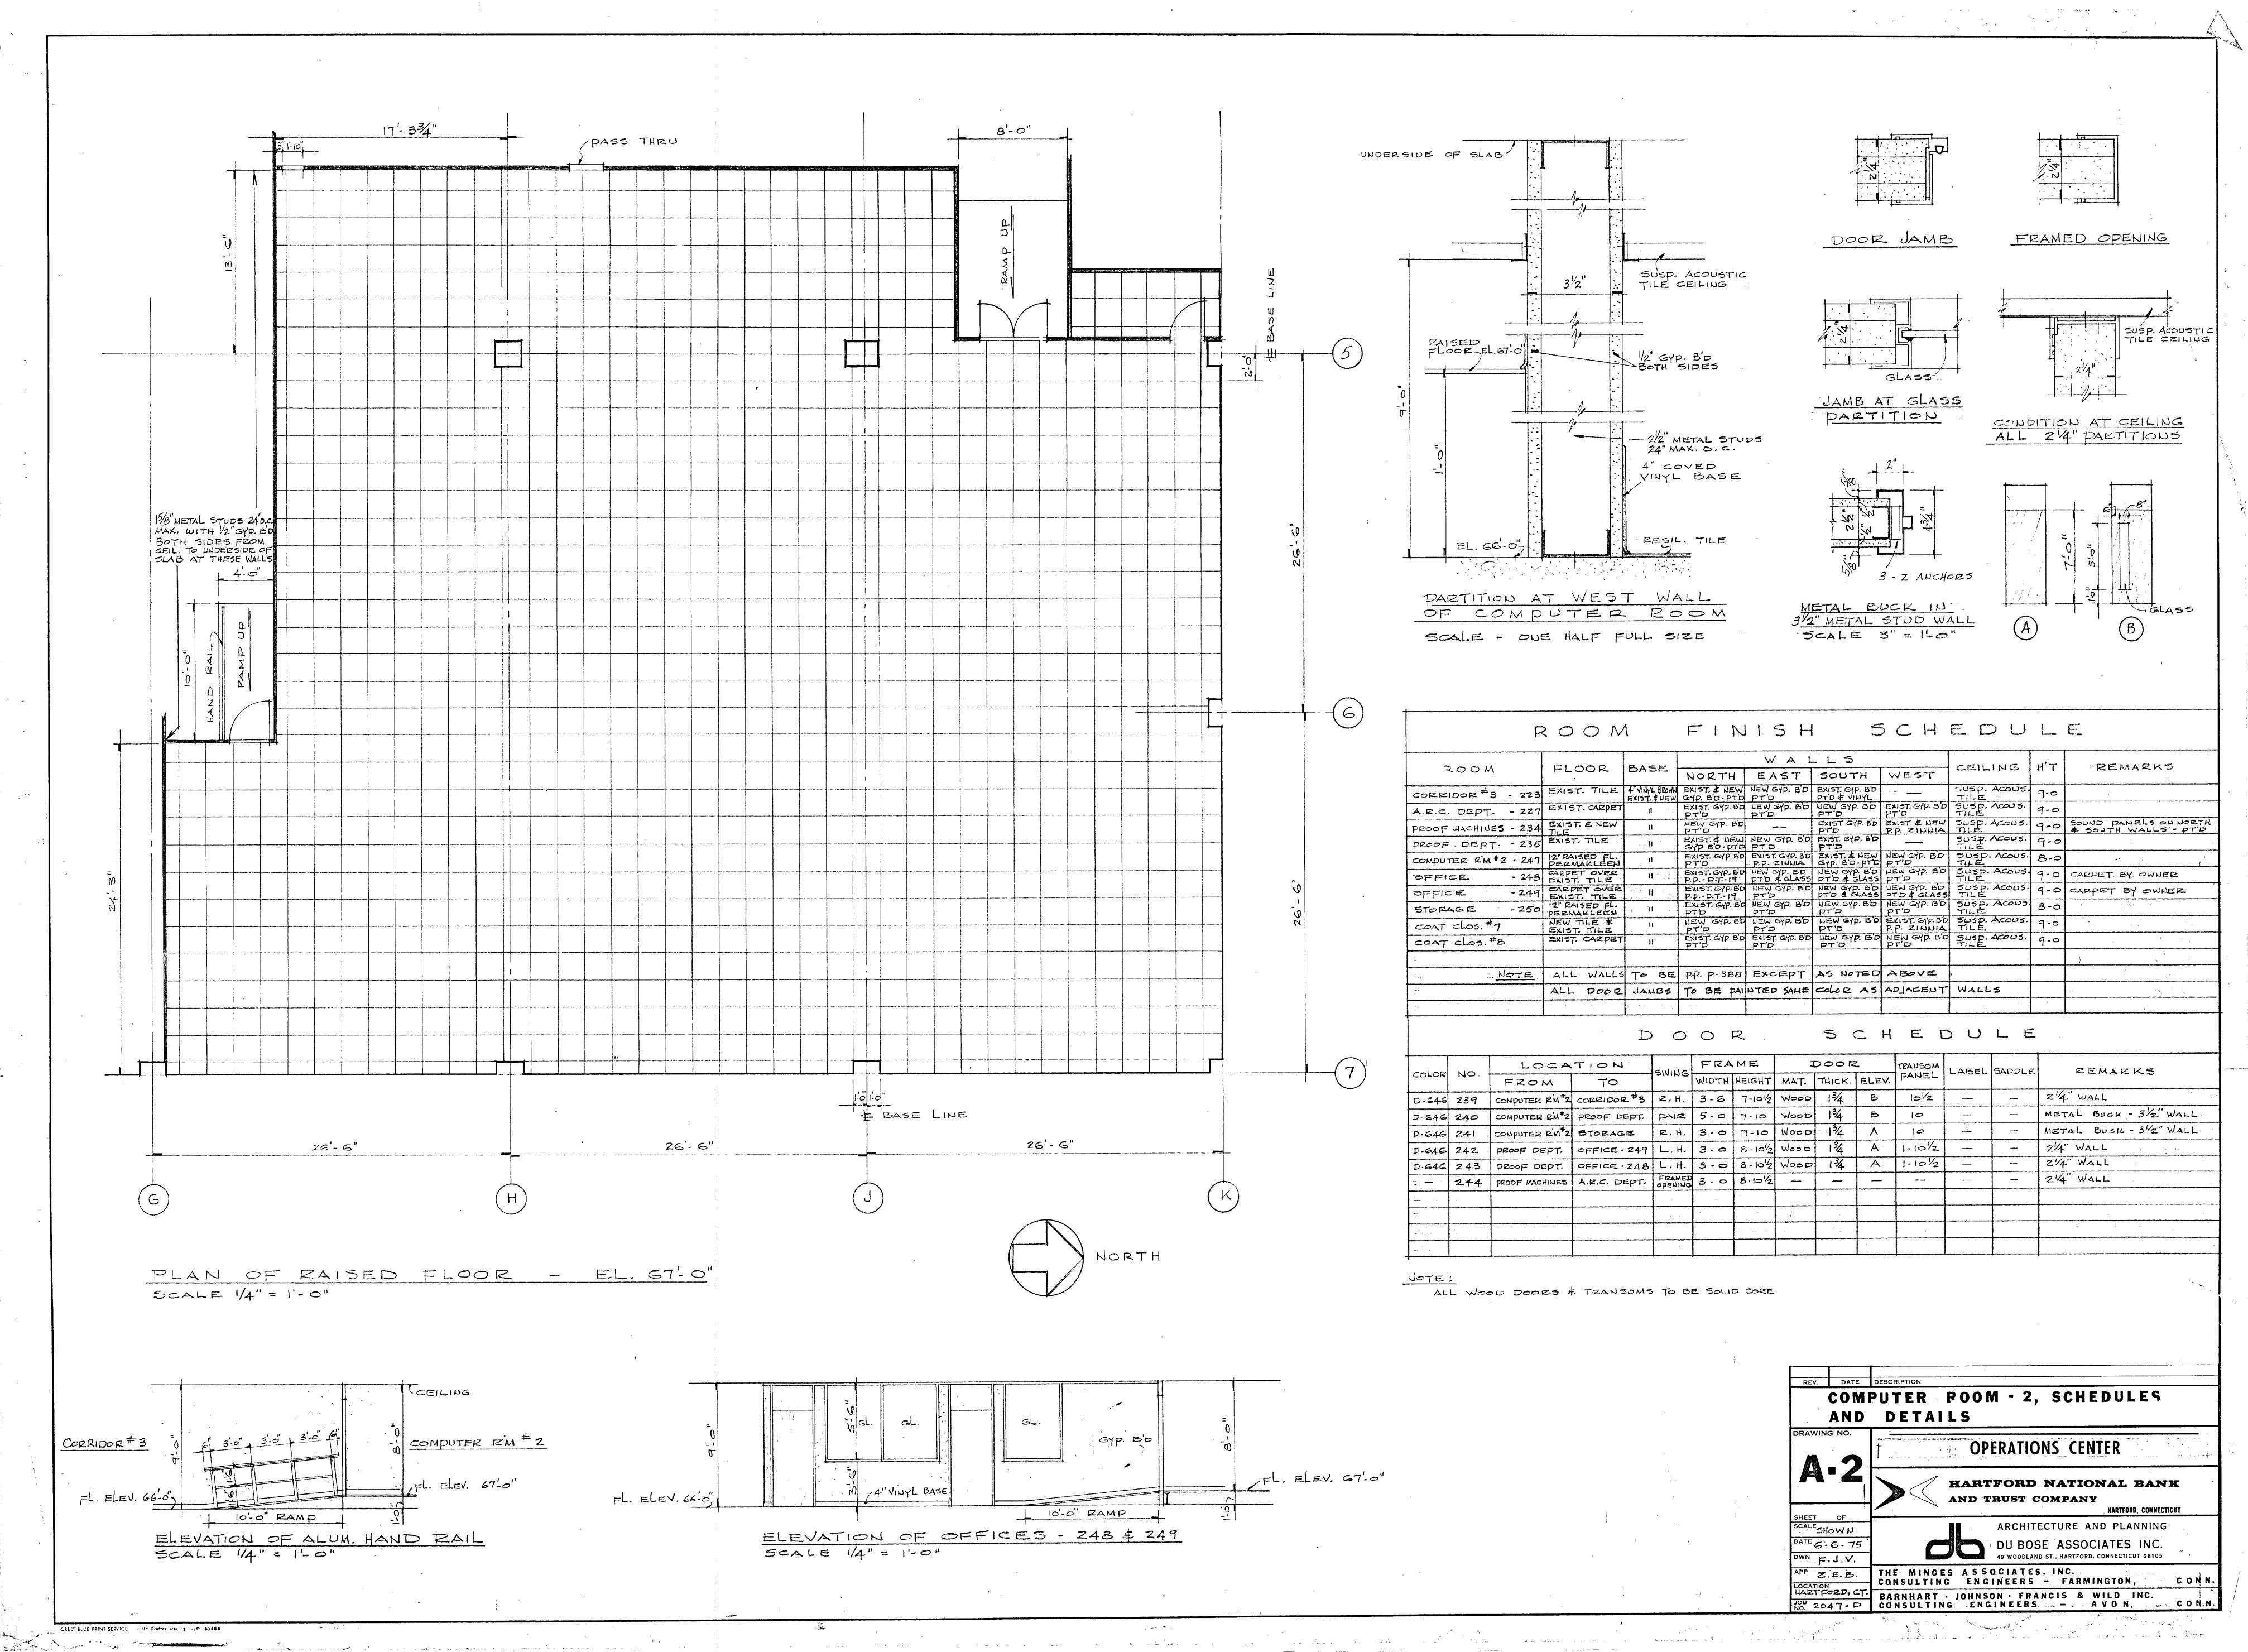

A-8 SECOND FLOOR PLAN - 66-0"

A-9 THIRD FLOOR PLAN - 80-0"

A-10 FOURTH FLOOR PLAN - 94-0" A-11 ROOF & PENTHOUSE PLAN A-12 CROSS SECTION A-A A-13 CROSS SECTION B-B A-14 WEST ELEVATION A-15 NORTH ELEVATION A-16 EAST ELEVATION √A·17 SOUTH ELEVATION A-18 EXT. WALL DETAILS ABOVE 52 FT A-19 EXT. WALL DETAILS BELOW 52 FT. A-20 WALL SECTIONS A-21 WALL SECTION DETAILS A-22 PRECAST CONC. DETAILS A-23 PRECAST CONC. DETAILS A-24 REFLECTED CEILING PLAN- SERVICE FL. √A.25 REFLECTED CEILING PLAN- MAIN FL. VA-26 REFLECTED CEILING PLAN- SECOND FL. √A.27 REFLECTED CEILING PLAN-FOURTH FL. JA-28 STAIR PLANS & SECTIONS √A.29 STAIR DETAILS √A·30 ROOF & PENTHOUSE DETAILS A-31 ELEVATOR DETAILS √A.32 MISC. DETAILS √A·33 MISC. DETAILS √A·34 ROLLING DOOR DETAILS A 35 LOBBY, BRANCH FACILITY DETAILS √A-36 MILLWORK DETAILS JA-37 MILLWORK DETAILS JA-38 ROOM FINISH SCHEDULE A.39 ROOM FINISH SCHEDULE √A.40 DOOR SCHEDULES & DETAILS