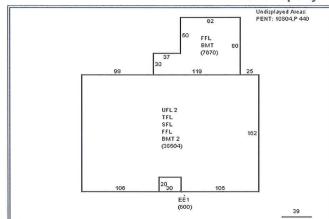

## **Current Property Assessment**

Fiscal Year 2014 Land Area 2.950 acres Building Value 1,500,030 Land Value 2,266,810 Total Value 3,793,930

#### **Narrative Description**

This property contains 2.950 acres of land mainly classified as CITY-OTHER with a(n) OFFICE HI RI style building, built about 1968, having Concrete exterior and Membrane roof cover, with 0 unit(s), 0 total room(s), 0 total bedroom(s), 0 total bath(s), 0 total half bath(s), 0 total 3/4 bath(s).