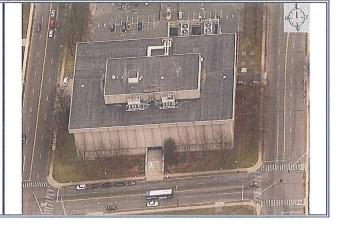

# Location 0150 WINDSOR ST HARTFORD

Parcel ID 267-292-011

#### **Narrative Description**

This property contains 2.950 acres of land mainly classified as CITY-OTHER with a(n) OFFICE HI RI style building, built about 1968, having Concrete exterior and Membrane roof cover, with 0 unit(s), 0 total room(s), 0 total bedroom(s), 0 total bath(s), 0 total half bath(s), 0 total 3/4 bath(s).

#### Click Property Images to Enlarge