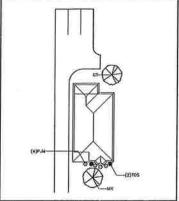

PLANTING PLAN FOR TYPE I DUPLEX

PLANTING PLAN FOR TYPE II DUPLEX

SHRUB PLANTING DETAIL

PLACE ROOT BALL AT OR SLIGHTY ABOVE FINISH GRADE PREPARED PLANTING MIXTURE 10° ON EACH SIDE OF THE ROOT BALL

MA-1

277

DEVELOPMENT I

TORAAL BRACKE