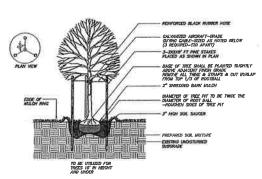

8 4

Phone

<u>임</u>

& Associates, East Granby, CT 06026

Hesketh

Ϋ́Ö

Щ

ORNAMENTAL TREE PLANTING DETAIL

## **GENERAL LANDSCAPE NOTES:**

Install all plants in 2" minimum shredded bark mulch over weed control fabric, no mulch within 12" of base of trees. Restore all other disturbed areas with 4 inches of loam, seed and mulch.