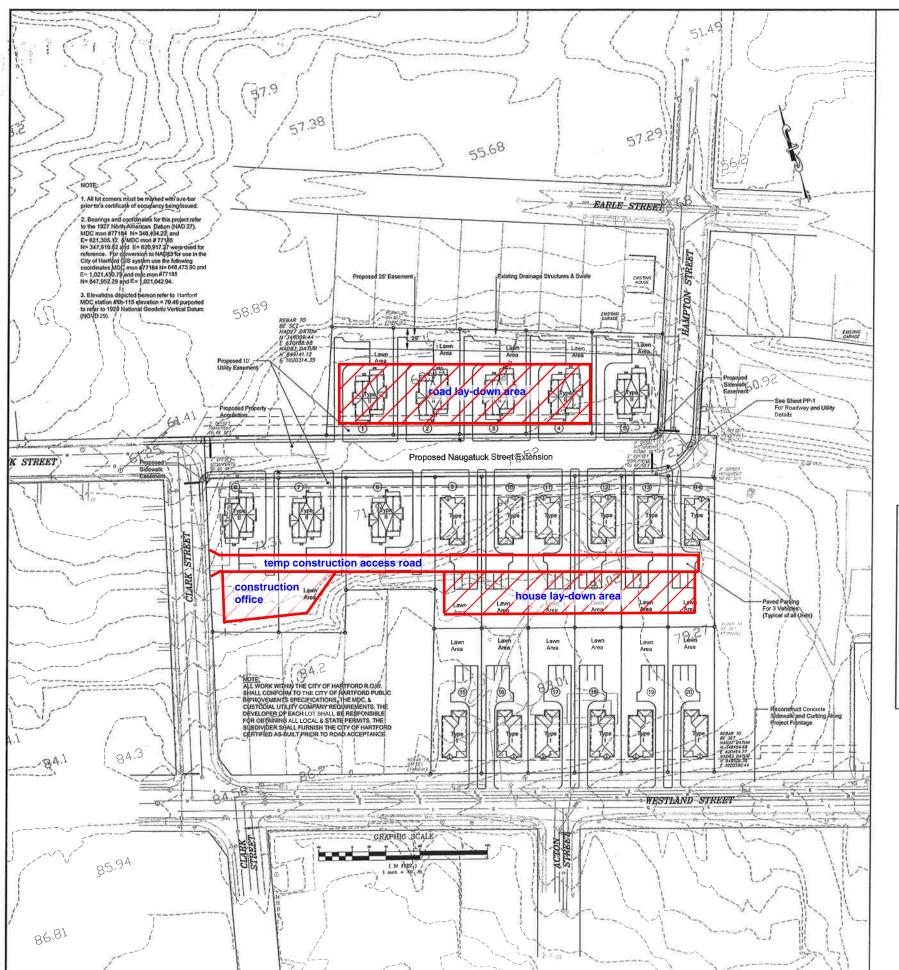

## **ZONING DATA TABLE**

Zoning Classification: R3

Minimum Lot Area: 6,000 Square Feet

Minimum Frontage:

50 Feet

Maximum Coverage: 25 Percent Minimum Front Yard: Building Line

Minimum Side Yard:

15 Feet Total

MinImum Rear Yard: 30 Feet

Maximum Density: 75 Persons per Acre

Minimum Open Space: Person

Minimum Parking: 1.5 Spaces per Unit

Front Setback 25 Feet

RESIDENTIAL AREA = 4.63 Acres

ROAD AREA

= .71± Acres (Includes area of Proposed Property Acquisition)

150 Square Feet per

| APPROVED BY TOWN PLANNING & ZONING COMMISSION |  |  |  |  |
|-----------------------------------------------|--|--|--|--|
| DATE:                                         |  |  |  |  |
|                                               |  |  |  |  |