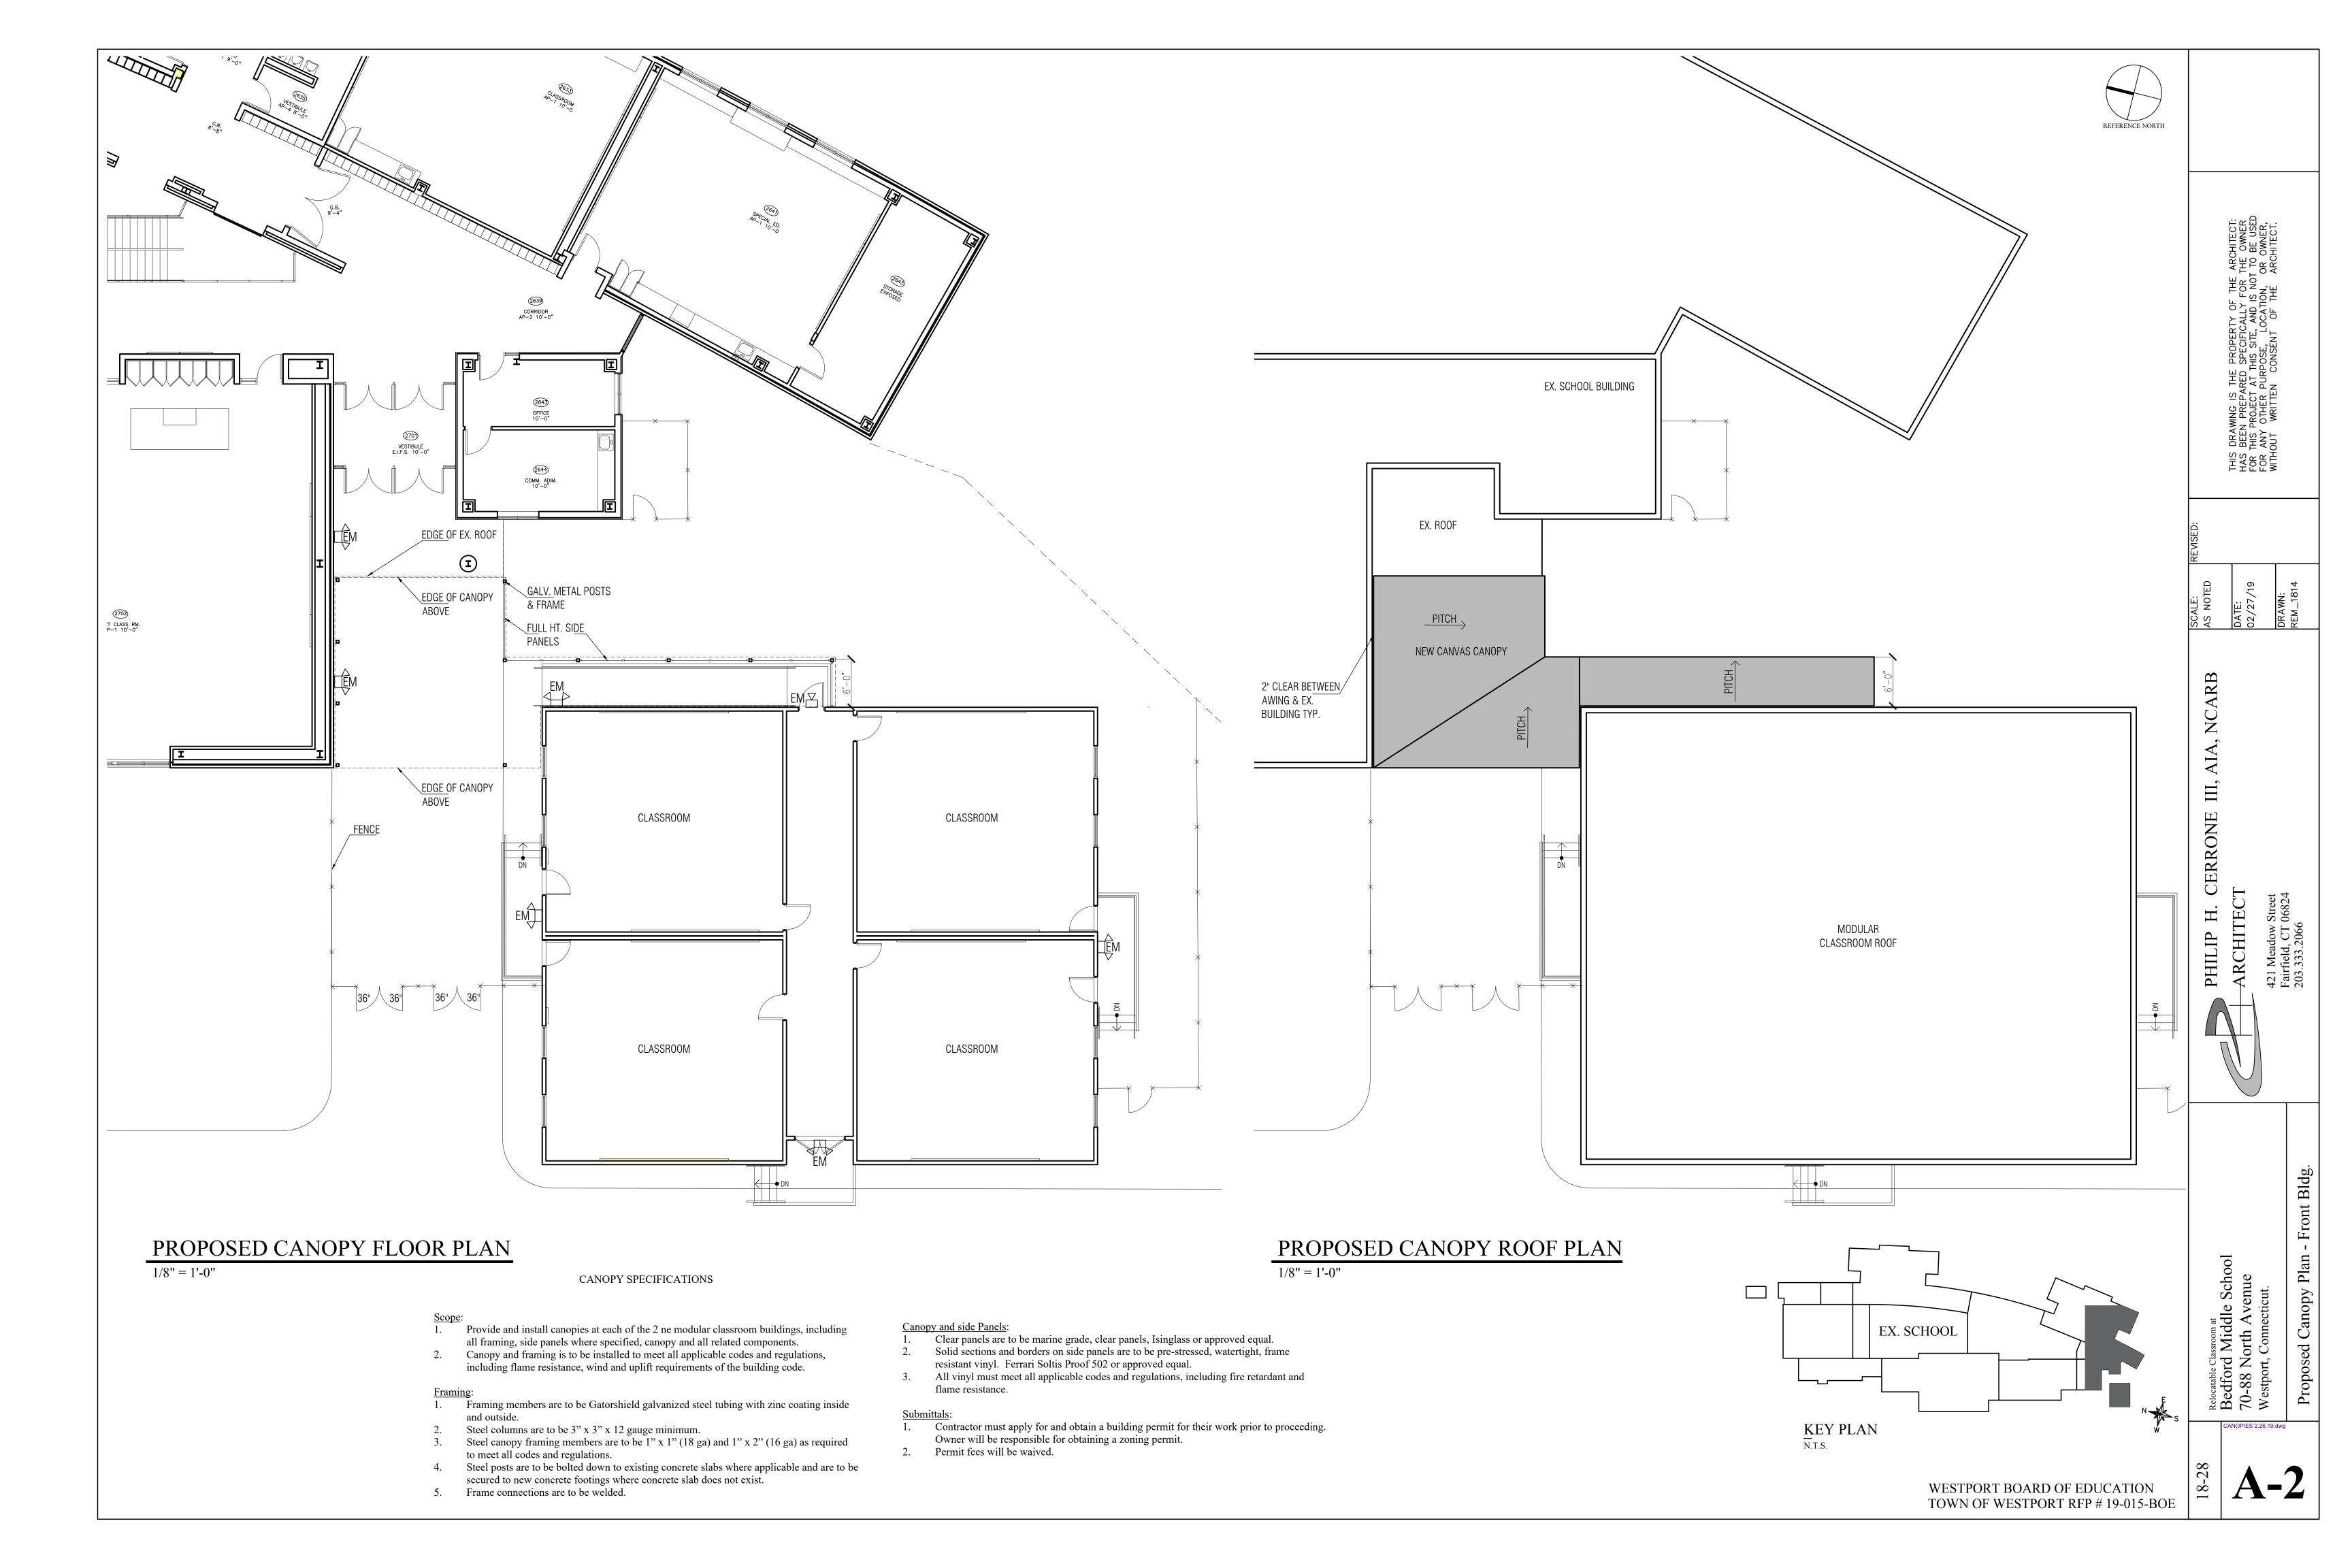

EX. ROOF

NEW CANVAS CANOPY

2" CLEAR BETWEEN <u>AWING</u>/ & EX. BUILDING TYP.

FIELD VERIFY

PROPOSED CANOPY ROOF PLAN

1/8" = 1'-0"

#### CANOPY SPECIFICATIONS

- Framing:

  1. Framing members are to be Gatorshield galvanized steel tubing with zinc coating inside
- Steel columns are to be 3" x 3" x 12 gauge minimum.
   Steel canopy framing members are to be 1" x 1" (18 ga) and 1" x 2" (16 ga) as required
- 4. Steel posts are to be bolted down to existing concrete slabs where applicable and are to be secured to new concrete footings where concrete slab does not exist.

- 1. Contractor must apply for and obtain a building permit for their work prior to proceeding.

  Owner will be responsible for obtaining a zoning permit.

WESTPORT BOARD OF EDUCATION TOWN OF WESTPORT RFP # 19-015-BOE

THIS DRAWING IS THE PROPERTY OF THE ARCHITECT: HAS BEEN PREPARED SPECIFICALLY FOR THE OWNER FOR THIS PROJECT AT THIS SITE, AND IS NOT TO BE USED FOR ANY OTHER PURPOSE, LOCATION, OR OWNER, WITHOUT WRITTEN CONSENT OF THE ARCHITECT.

CANOPIES 2.26.19.dwg