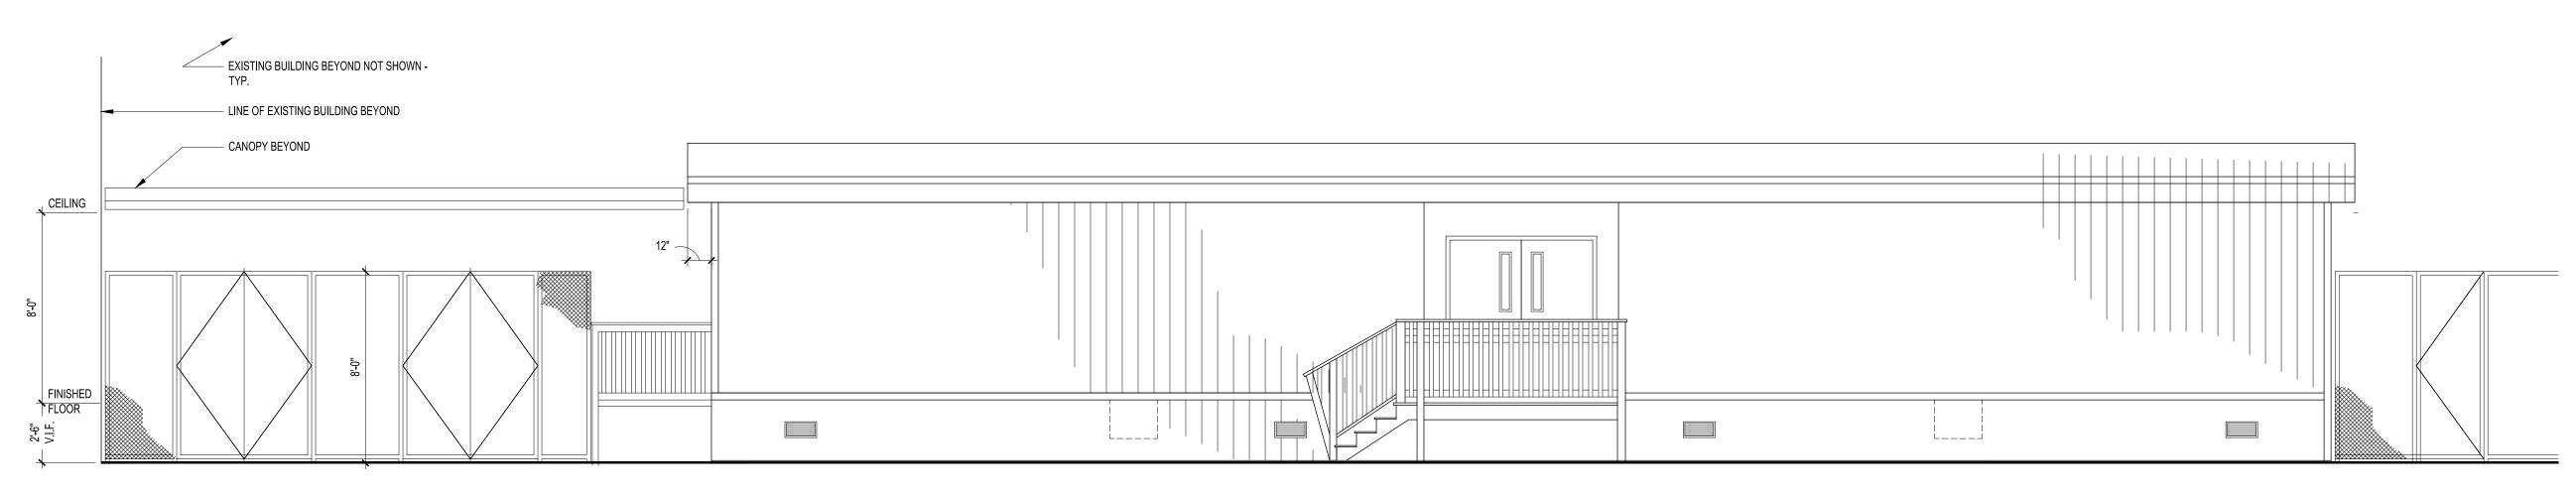

### **EXTERIOR ELEVATION - WEST**

1/4" = 1'-0"

# **EXTERIOR ELEVATION - EAST**

1/4" = 1'-0"

EXTERIOR ELEVATION - NORTH

1/4" = 1'-0"

EXTERIOR ELEVATION - SOUTH

1/4" = 1'-0"

WESTPORT BOARD OF EDUCATION TOWN OF WESTPORT RFP # 19-015-BOE Selocatable Classroom at