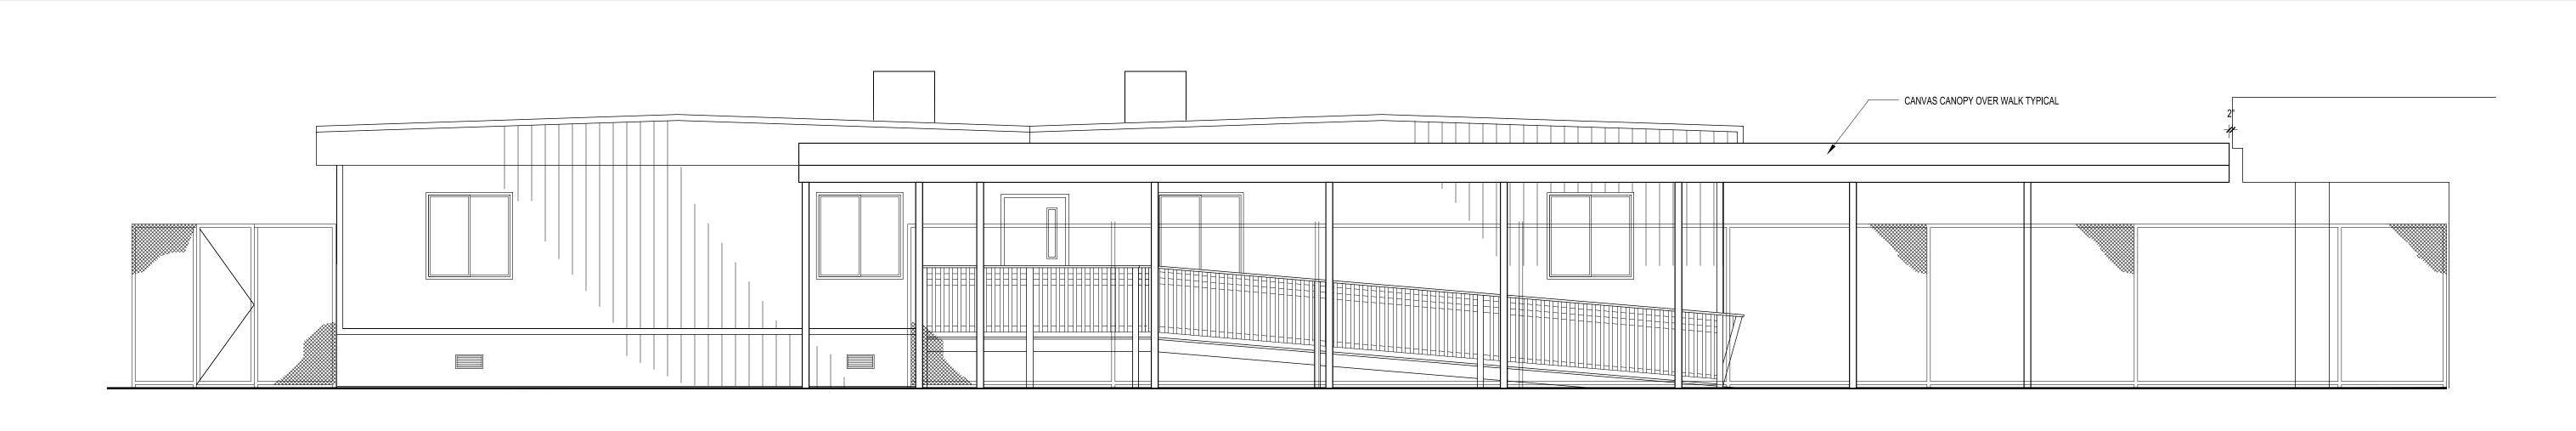

### **EXTERIOR ELEVATION - WEST**

1/4" = 1'-0"

# **EXTERIOR ELEVATION - EAST**

1/4" = 1'-0"

EXTERIOR ELEVATION - NORTH

1/4" = 1'-0"

EXTERIOR ELEVATION - SOUTH

1/4" = 1'-0"

WESTPORT BOARD OF EDUCATION TOWN OF WESTPORT RFP # 19-015-BOE Selocatable Classroom at

Bedford Middle School

70-88 North Avenue
Westport, Connecticut.

THIS DRAWING IS THE PROPERTY OF THE ARCHITECT: HAS BEEN PREPARED SPECIFICALLY FOR THE OWNER FOR THIS PROJECT AT THIS SITE, AND IS NOT TO BE USED FOR ANY OTHER PURPOSE, LOCATION, OR OWNER, WITHOUT WRITTEN CONSENT OF THE ARCHITECT.