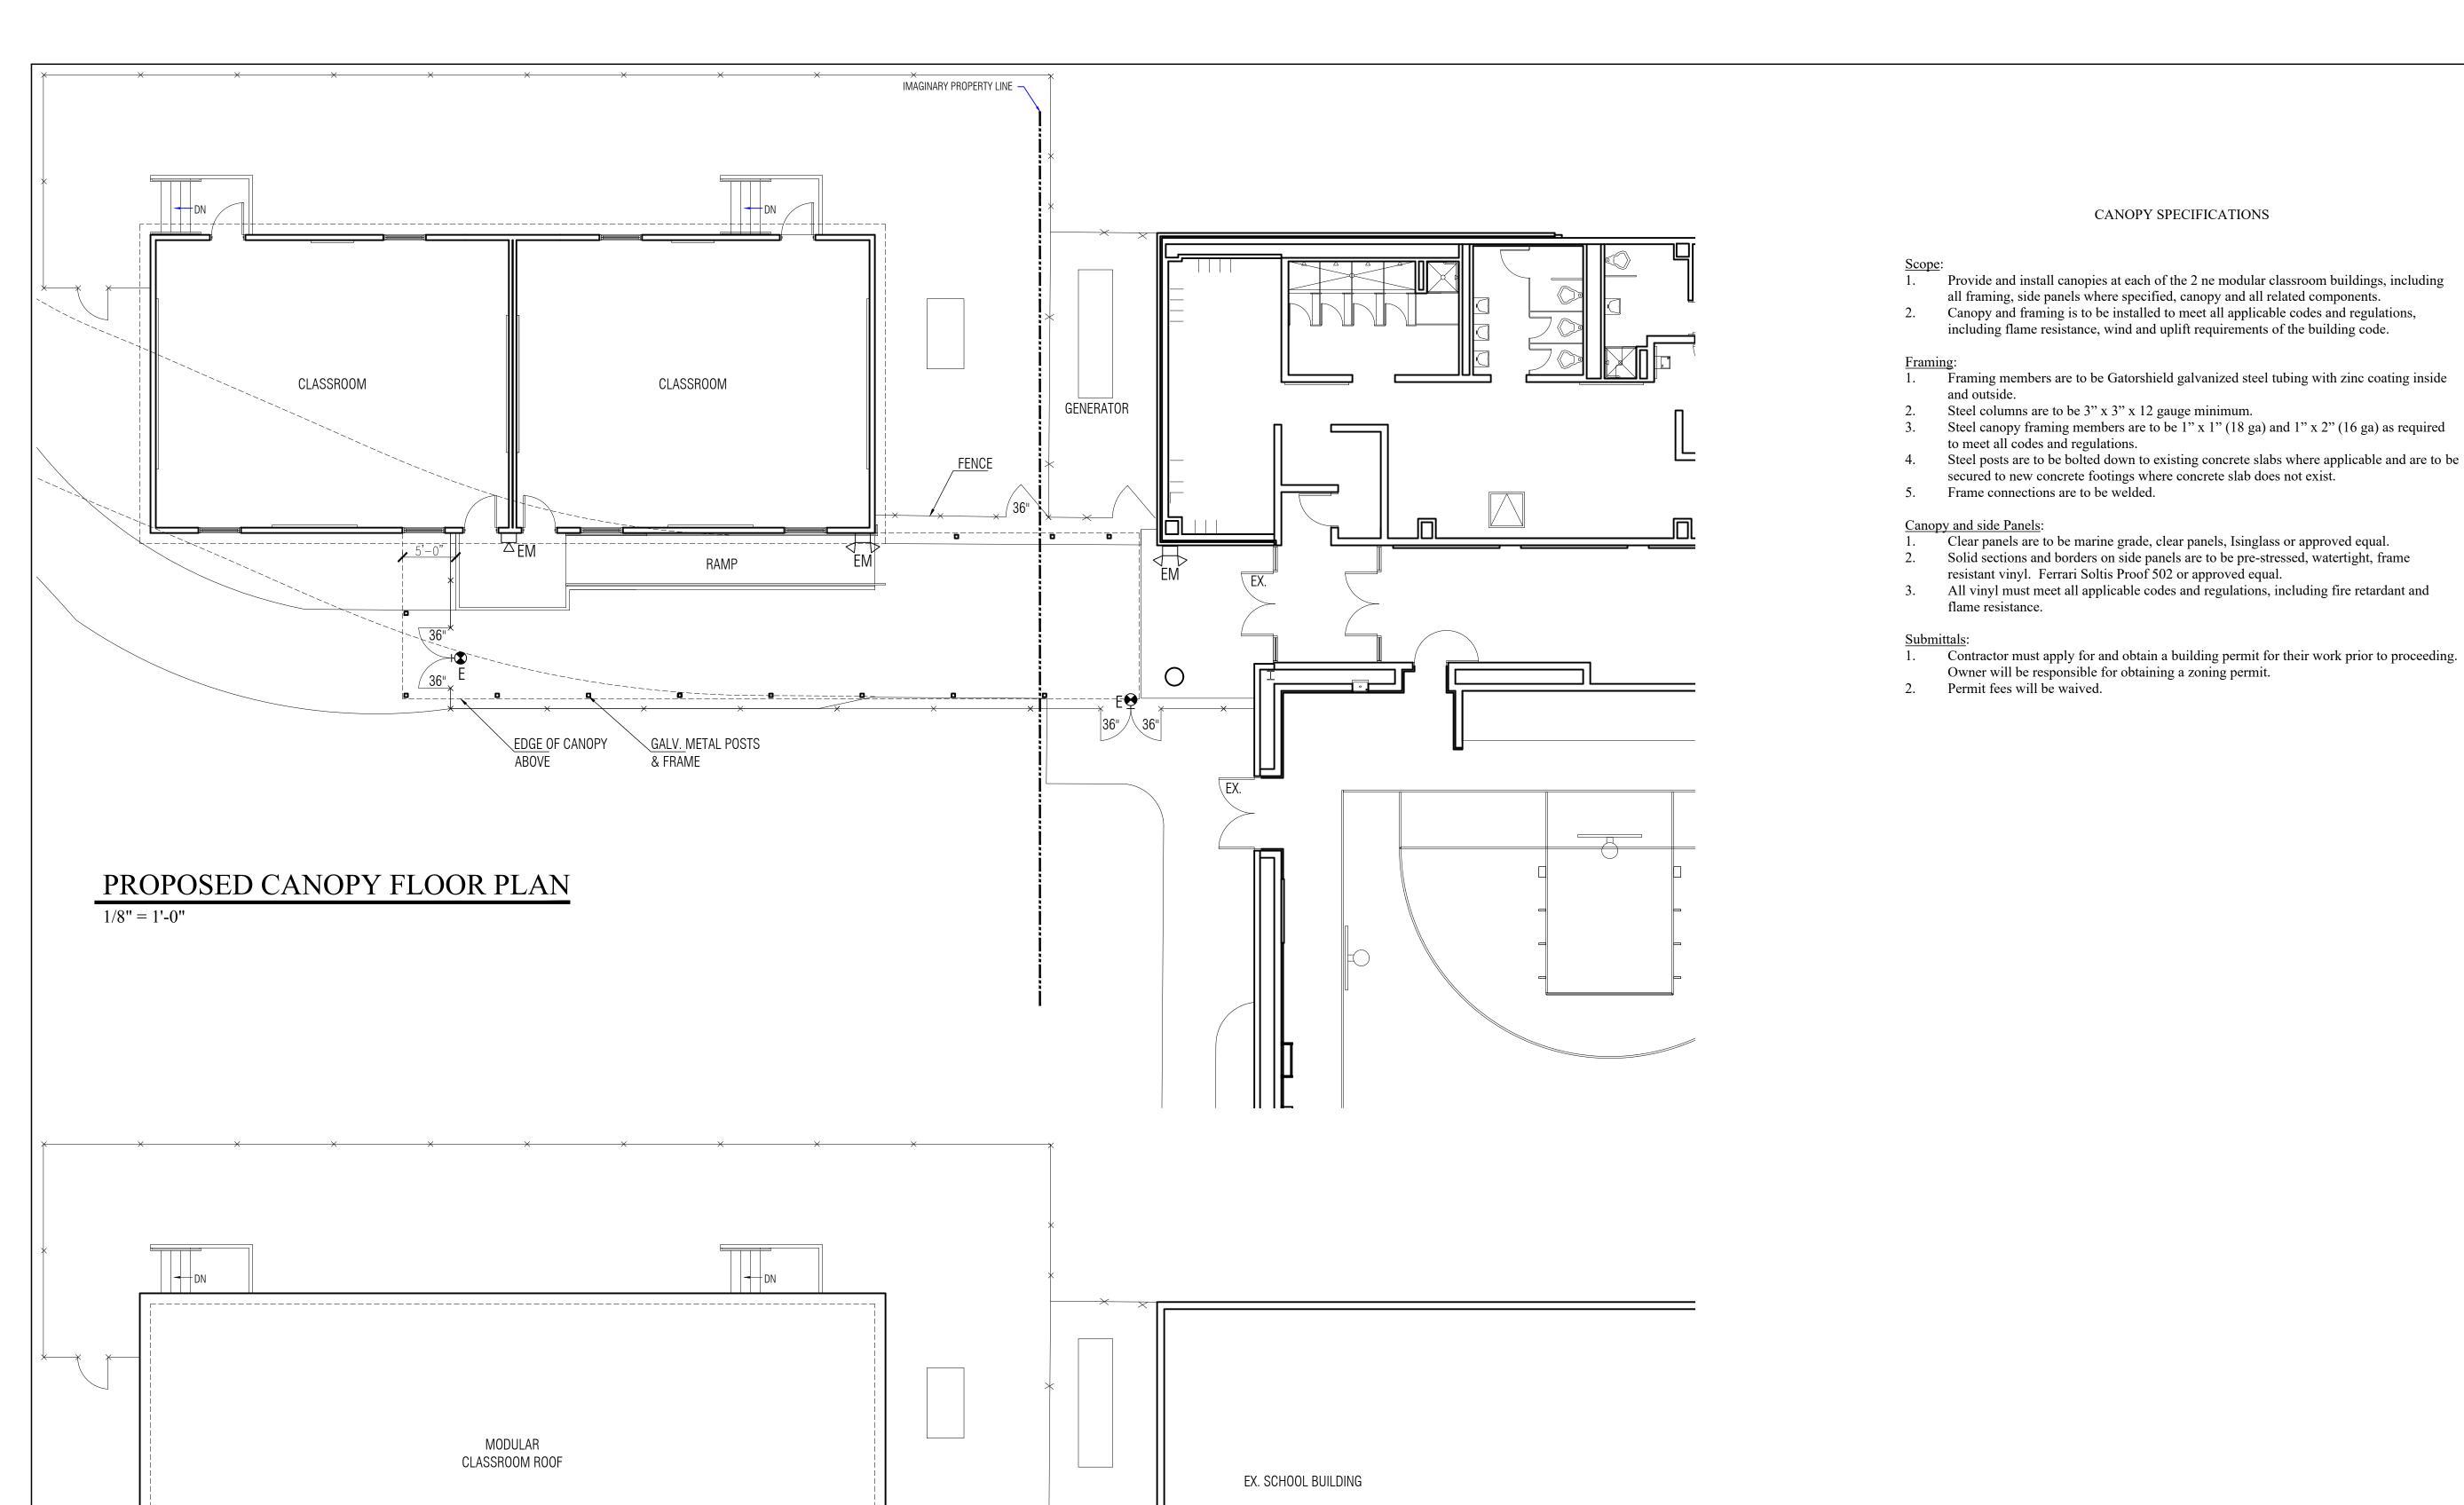

#### CANOPY SPECIFICATIONS

- Framing:

  1. Framing members are to be Gatorshield galvanized steel tubing with zinc coating inside
- Steel columns are to be 3" x 3" x 12 gauge minimum.
   Steel canopy framing members are to be 1" x 1" (18 ga) and 1" x 2" (16 ga) as required
- 4. Steel posts are to be bolted down to existing concrete slabs where applicable and are to be secured to new concrete footings where concrete slab does not exist.

- 1. Contractor must apply for and obtain a building permit for their work prior to proceeding.

  Owner will be responsible for obtaining a zoning permit.

WESTPORT BOARD OF EDUCATION TOWN OF WESTPORT RFP # 19-015-BOE