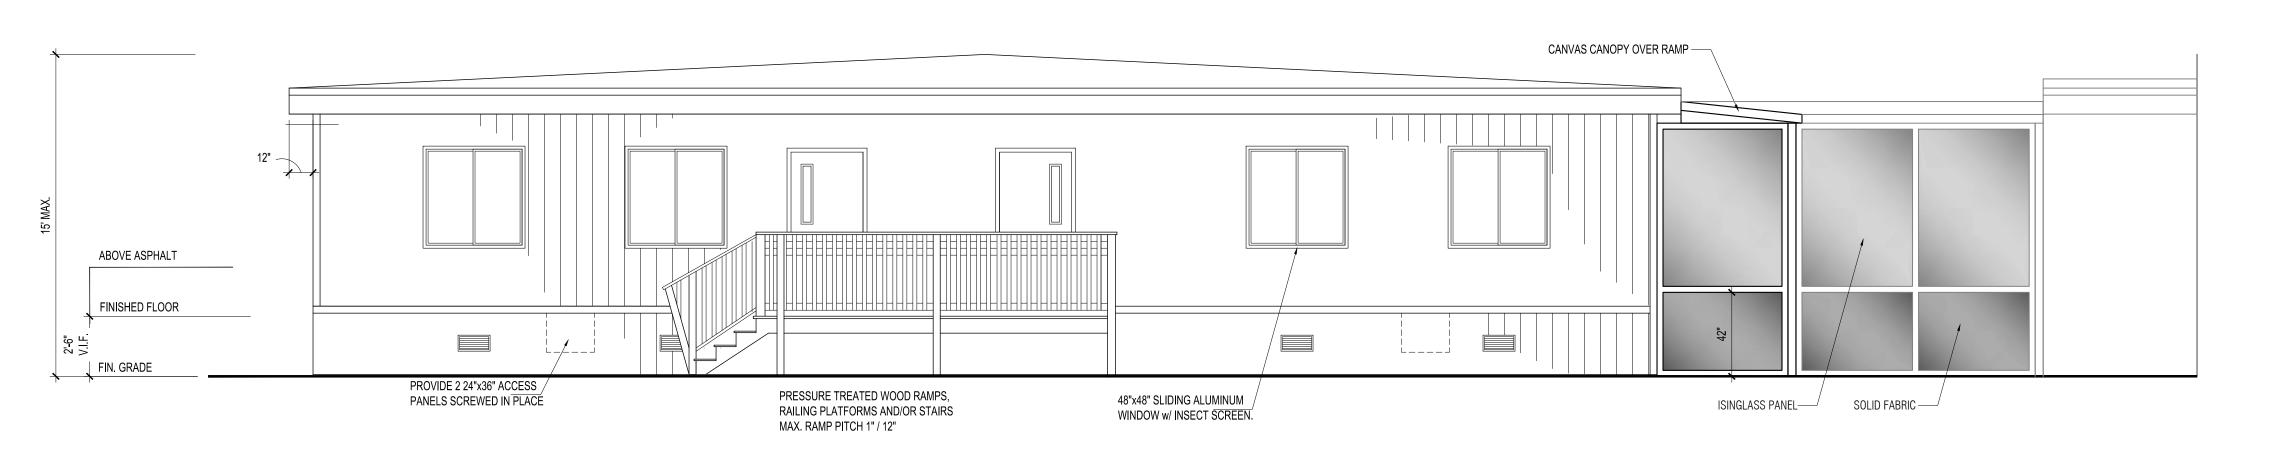

# **EXTERIOR ELEVATION - EAST**

1/4" = 1'-0"

## **EXTERIOR ELEVATION - WEST**

1/4" = 1'-0"

### EXTERIOR ELEVATION - NORTH

1/4" = 1'-0"

## **EXTERIOR ELEVATION - SOUTH**

1/4" = 1'-0"

WESTPORT BOARD OF EDUCATION TOWN OF WESTPORT RFP # 19-015-BOE lool

Relocatable Classroom at

Bedford Middle School

70-88 North Avenue
Westport, Connecticut.

A-4