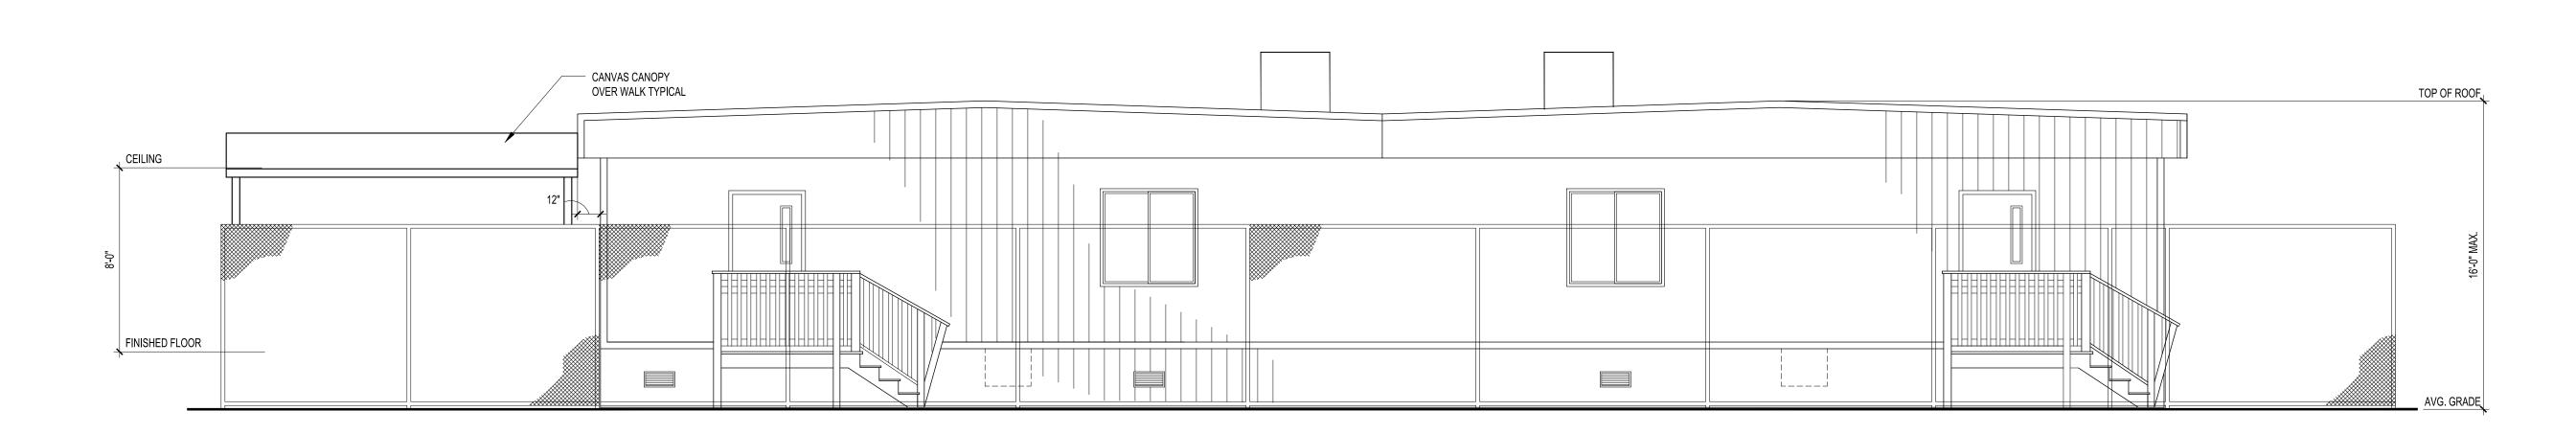

# **EXTERIOR ELEVATION - EAST**

1/4" = 1'-0"

## **EXTERIOR ELEVATION - WEST**

1/4" = 1'-0"

### EXTERIOR ELEVATION - NORTH

1/4" = 1'-0"

## **EXTERIOR ELEVATION - SOUTH**

1/4" = 1'-0"

WESTPORT BOARD OF EDUCATION TOWN OF WESTPORT RFP # 19-015-BOE lool

Relocatable Classroom at

Bedford Middle School

70-88 North Avenue
Westport, Connecticut.

A-4