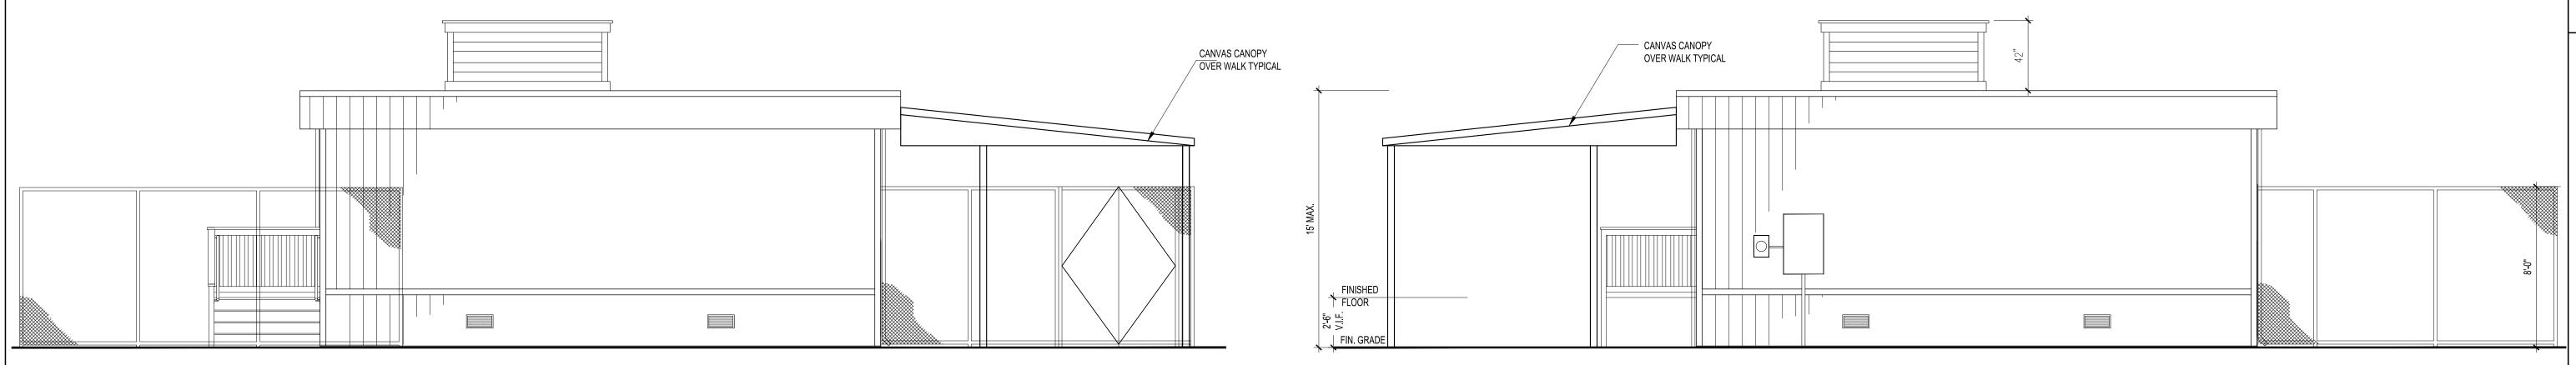

# **EXTERIOR ELEVATION - EAST**

1/4" = 1'-0"

## **EXTERIOR ELEVATION - WEST**

1/4" = 1'-0"

### EXTERIOR ELEVATION - NORTH

1/4" = 1'-0"

## **EXTERIOR ELEVATION - SOUTH**

1/4" = 1'-0"

WESTPORT BOARD OF EDUCATION TOWN OF WESTPORT RFP # 19-015-BOE lool

Relocatable Classroom at

Bedford Middle School

70-88 North Avenue
Westport, Connecticut.

A-4