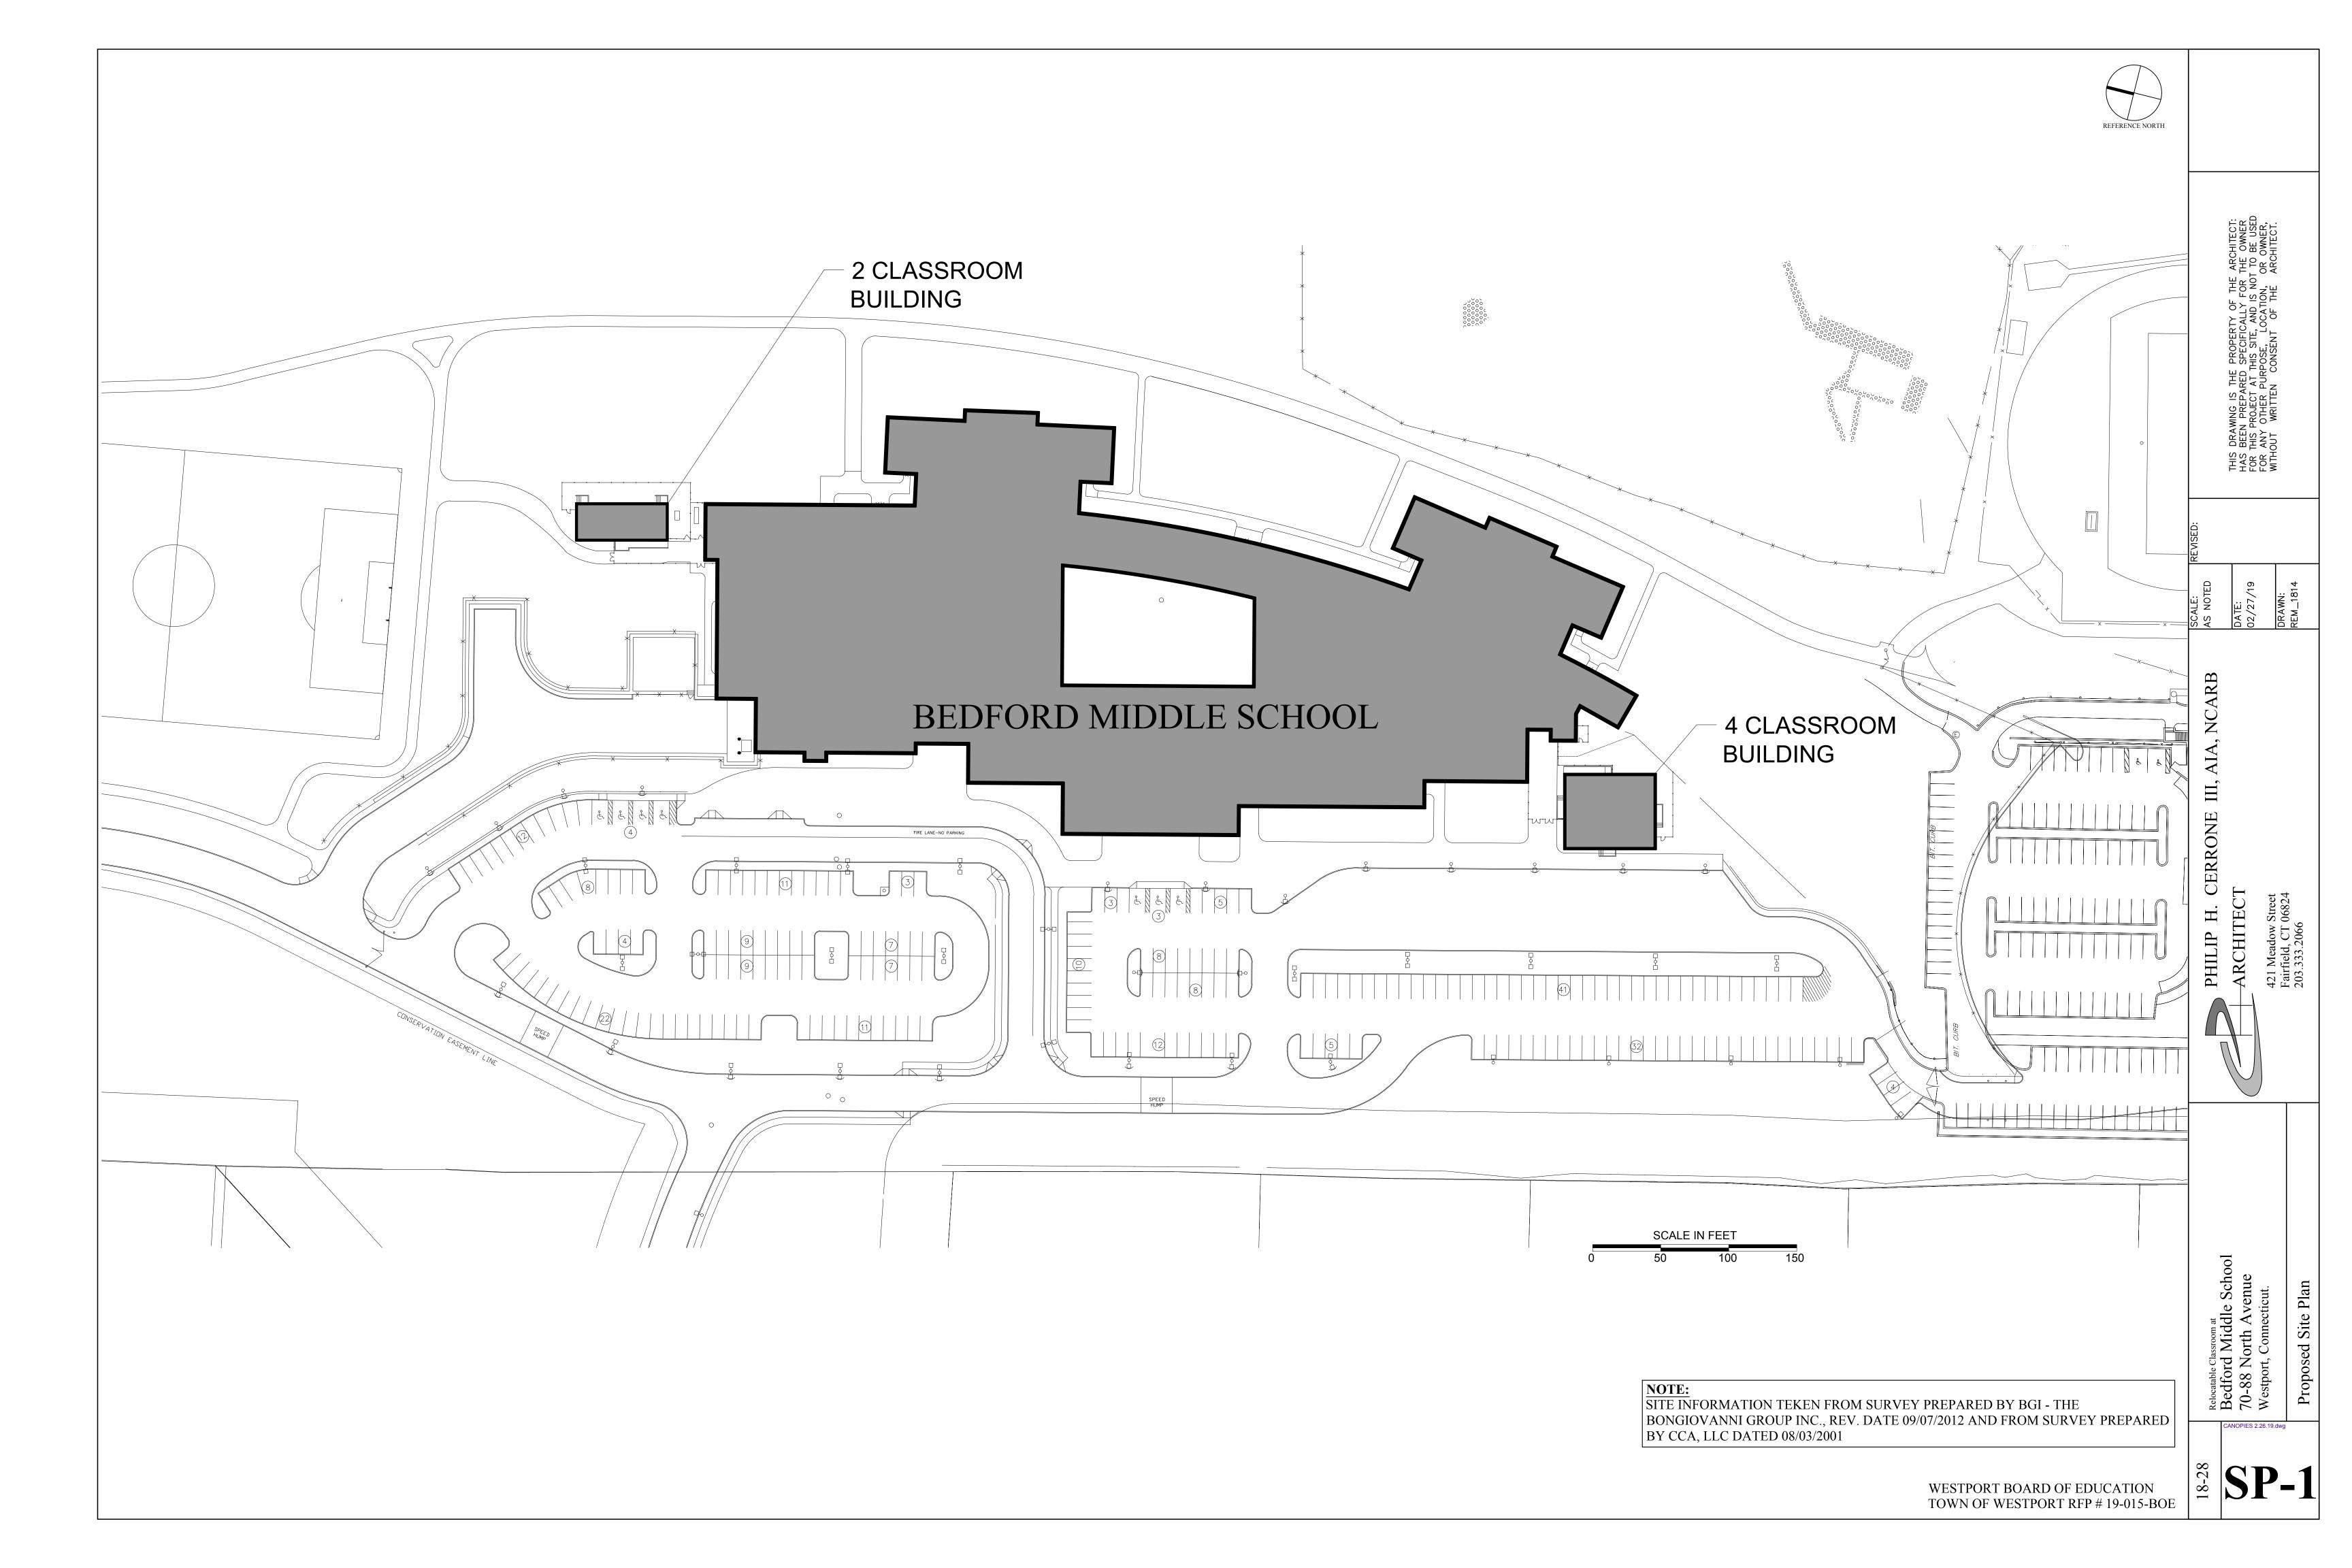

Bedford Middle School

70-88 North Avenue
Westport, Connecticut.

THIS DRAWING IS THE PROPERTY OF THE ARCHITECT: HAS BEEN PREPARED SPECIFICALLY FOR THE OWNER FOR THIS PROJECT AT THIS SITE, AND IS NOT TO BE USED FOR ANY OTHER PURPOSE, LOCATION, OR OWNER, WITHOUT WRITTEN CONSENT OF THE ARCHITECT.

CANOPIES 2.26.19.dwg