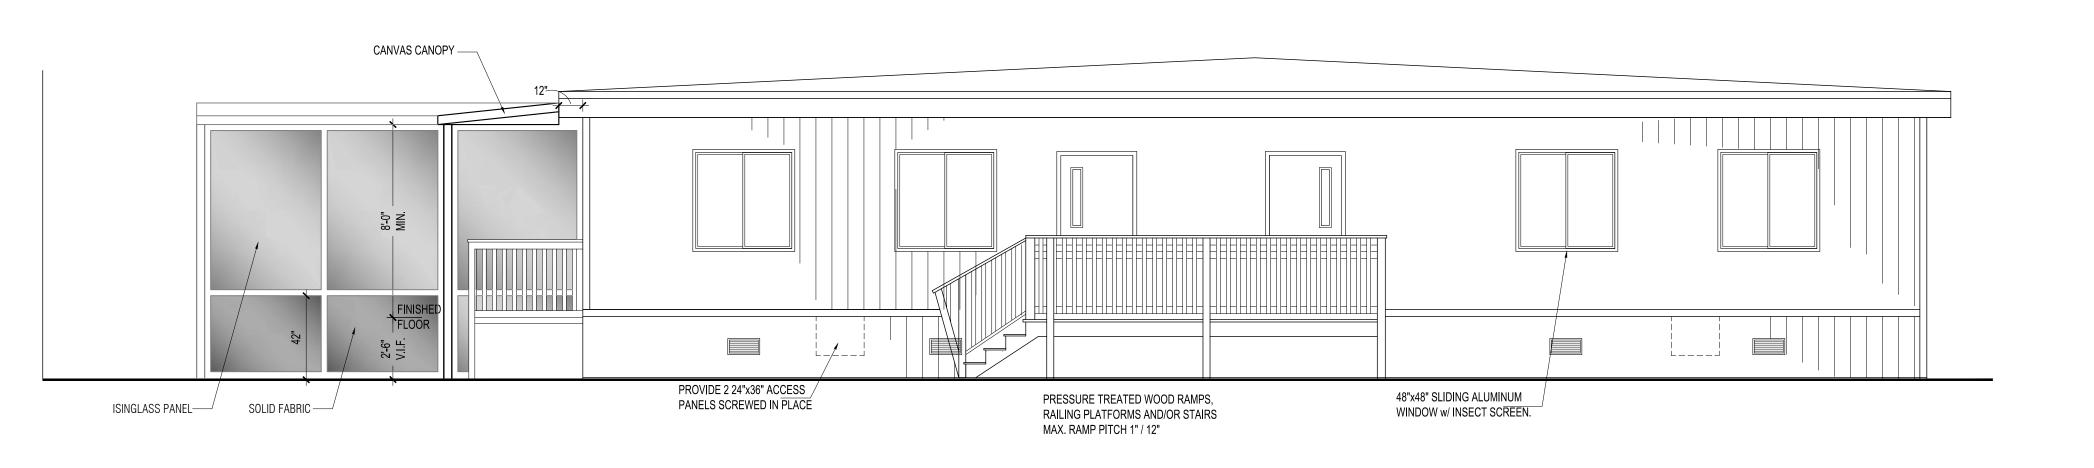

# **EXTERIOR ELEVATION - EAST**

1/4" = 1'-0"

## **EXTERIOR ELEVATION - WEST**

1/4" = 1'-0"

### EXTERIOR ELEVATION - NORTH

1/4" = 1'-0"

## **EXTERIOR ELEVATION - SOUTH**

1/4" = 1'-0"

WESTPORT BOARD OF EDUCATION TOWN OF WESTPORT RFP # 19-015-BOE lool

Relocatable Classroom at

Bedford Middle School

70-88 North Avenue
Westport, Connecticut.

A-4