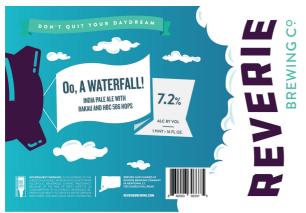

# **00, A WATERFALL**

Style: NEIPA **ABV: 7.2%** 

Sensory Profile: A hazy IPA with notes of ripe stone fruits, mango, guava, and citrus from heavy

additions Rakau and HBC 586 hops. Price: Case \$72 - SRP \$16/ 4-pack