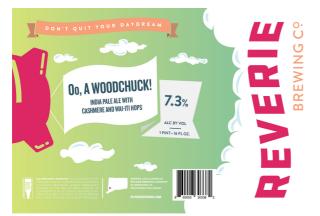

# **00, A WOODCHUCK!**

Style: NEIPA **ABV: 7.3%** 

Sensory Profile: A hazy IPA with notes of stone fruit, citrus and tropical fruits from a heavy addition

of Cashmere and Wai-iti hops. Price: Case \$72 - SRP \$16/ 4-pack