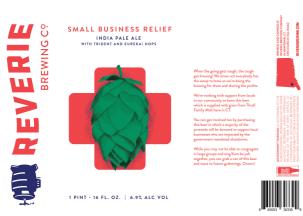

### **SMALL BUSINESS RELIEF**

Syle: NEIPA **ABV**: 6.9%

Sensory Profile: A hazy IPA with fruity notes of citrus, tropical, passion fruit, black currant and dark fruits from heavy additions Trident and Eureka!