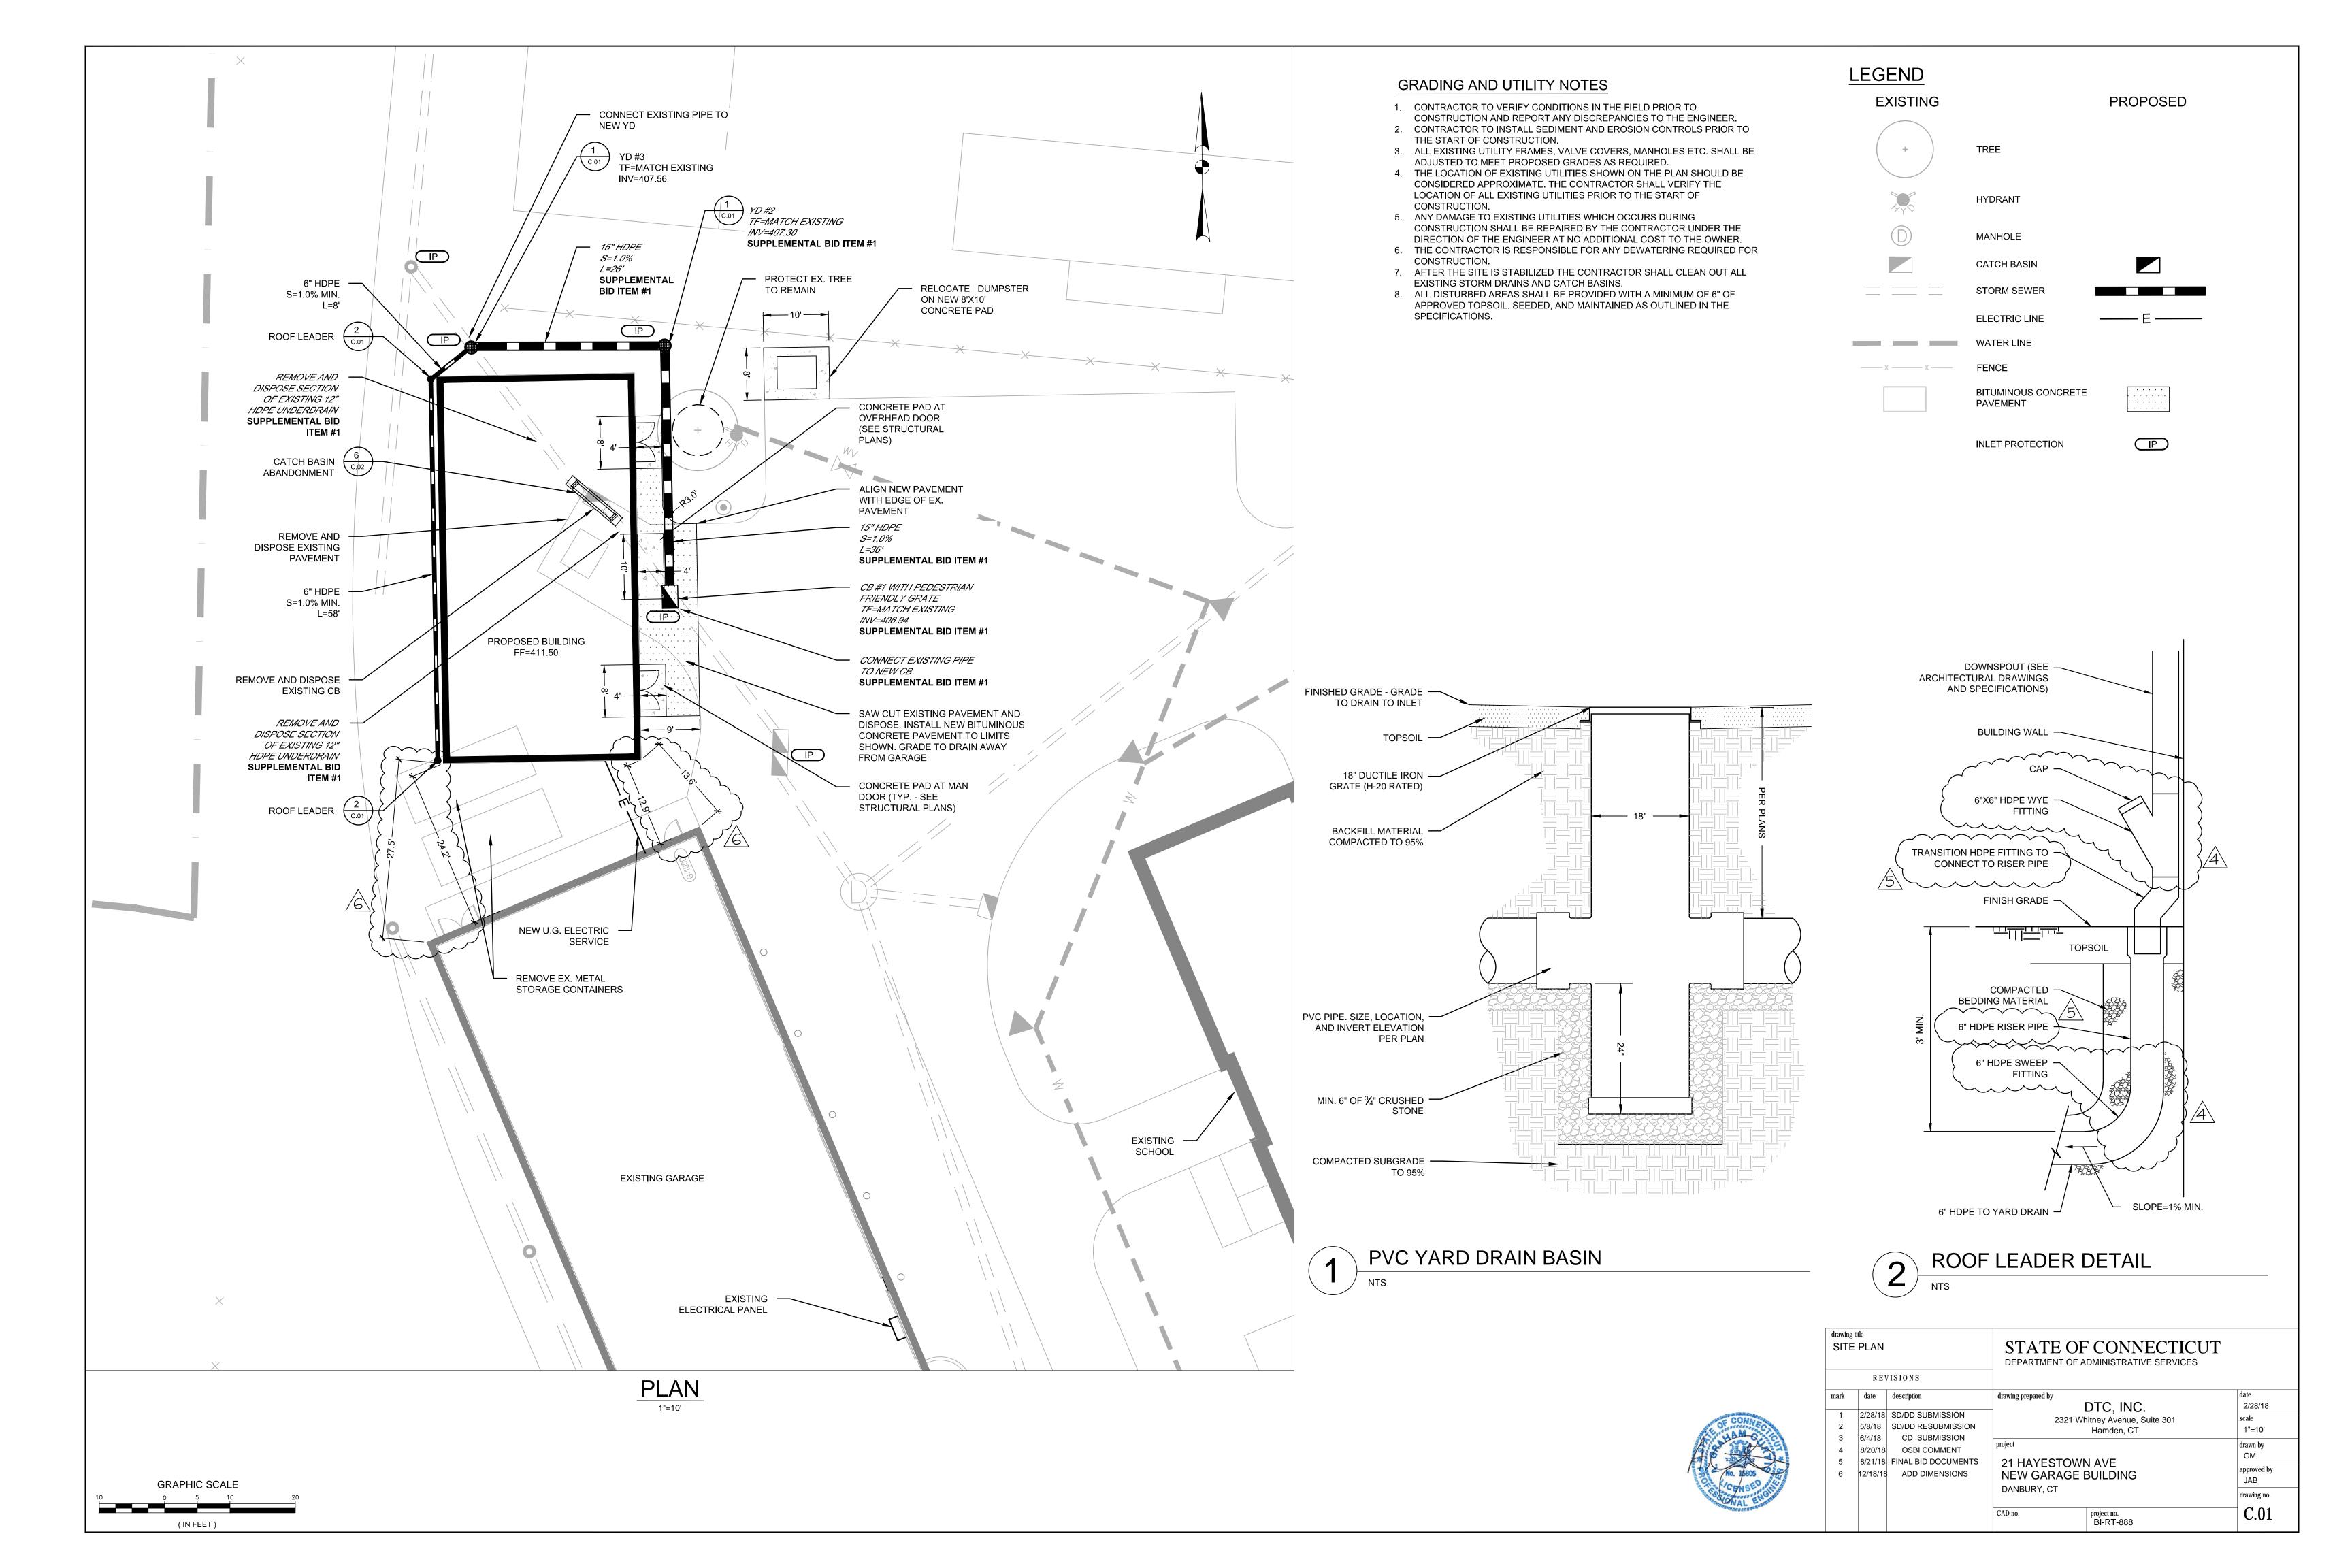

## Item 2:

Replace Plan Drawing C.01 with attached revised (12/18/18) Plan Drawing C.01 which adds dimensions to locate proposed building on the site in reference to existing garage building adjacent to it.