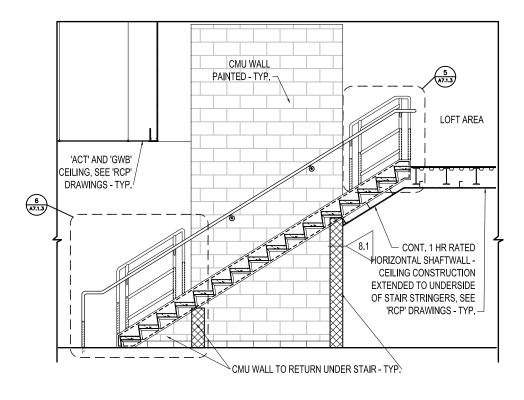

-------------------------------------------------------------|------------------------------------------------------------|----------------------------------------------|------------------------------------------|
| Studio 205<br>225 Oakland Road<br>South Windsor, CT 06074<br>860-644-8300 | West Elevation Work Supplies B109                          | DCS No.   BI-RT-844-CMR DATE   JAN. 21, 2014 | SKA-003                                  |



 $D \cdot R \cdot A$ Drummey Rosane Anderson, Inc. Studio 205

225 Oakland Road South Windsor, CT 06074 860-644-8300

Emmett O'Brien Technical High School, Ansonia, Connecticut

Auto Mechanics - Elevation Stair to Loft - Area E

SCALE | NTS DRAWN BY | DRA

DCS No. | BI-RT-844-CMR

DATE | JAN. 22, 2014

REF. DWG # 4 / A7.1.3 ADDENDUM #03

**SKA-004** 



D•R•A prummey Rosane Anderson, Inc.

Emmett O'Brien Technical High School, Ansonia, Connecticut

Studio 205
225 Oakland Road
South Windsor, CT 06074
860-644-8300

Emmett O'Brien Technical High School, Ansonia, Connecticut

BCALE | NTS
DRAWN BY | DRA
DCS No. | BI-RT-844-CMR
DATE | JAN. 22, 2014

SKA-005

 $D \cdot R \cdot A$ Drummey Rosane Anderson, Inc.

Studio 205 225 Oakland Road South Windsor, CT 06074 860-644-8300

Emmett O'Brien Technical High School, Ansonia, Connecticut

**Elevation Guardrail / Handrail - Top** 

SCALE | NTS DRAWN BY | DRA

DCS No. | BI-RT-844-CMR

DATE | JAN. 22, 2014

REF. DWG # 5 / A7.1.3 ADDENDUM # 03

**SKA-006** 



| D•R•A Drummey Rosane Anderson, Inc.                                       | Emmett O'Brien Technical High School, Ansonia, Connecticut | SCALE