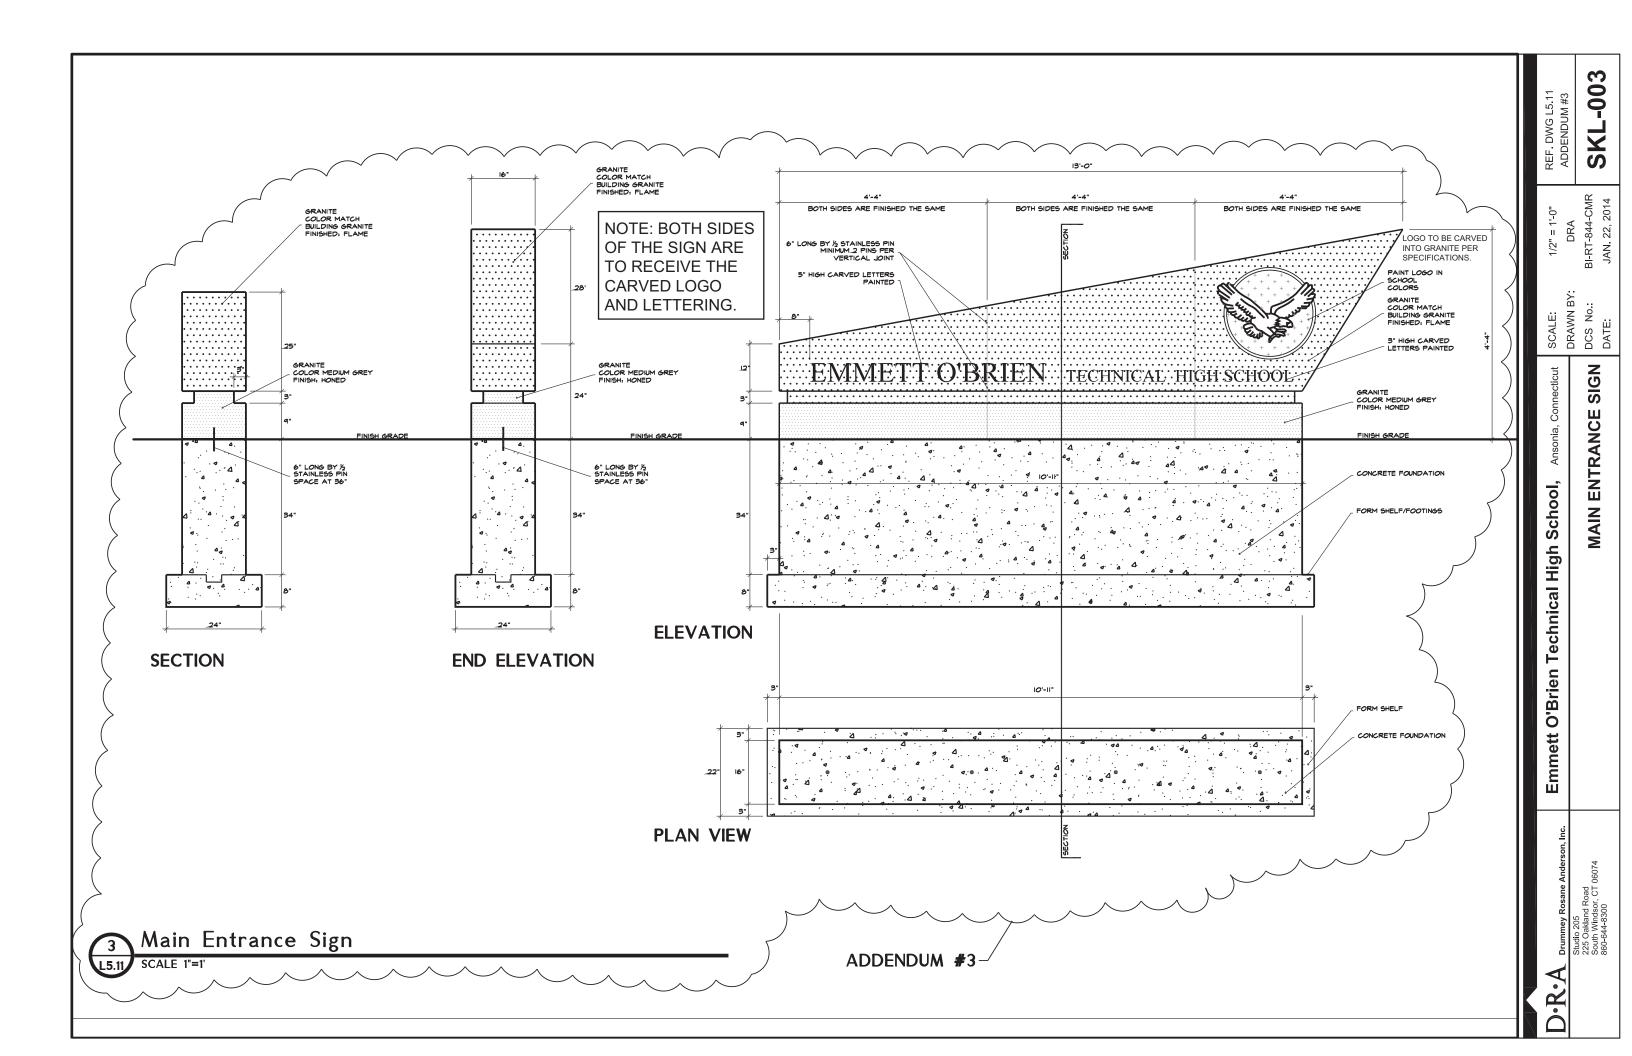

### 3.0 Cast-In-Place Concrete

- 1. **SCOPE CLARIFICATION**: "Site Retaining Wall" on column line with Canopy Piers (DWG S-4.3) will be completed by BP 3.0 Cast in Place Concrete. REF: RFI .0072
- 2. At Drawing S-1.0A Add following note: 29. CUT AND PATCH EXISTING SLAB WITH NEW SLAB AS REQUIRED TO INSTALL EJECTOR PUMP AND ASSOCIATED PIPING. COORDINATE WITH PLUMBING DRAWINGS. REF: RFI .0054
- 3. **SCOPE CLARIFICATION**: a.) 1. This work shall include patching all existing slab on grade and slab on deck areas where existing piping is removed below finish floor. This extent of this work is identified on AD1 series dwgs (Architectural) and PD1 series dwgs (Plumbing).
- 4. **SCOPE CLARIFICATION:** Complete all joint sealant for work completed under this scope.
- 5. **ADDED SCOPE: ADDENDUM #3** Include all cast in place concrete work to complete work associated with SKL-003.

### 4.0 Masonry & Precast

1. **ADDED SCOPE: ADDENDUM #3-** Include all masonry work to complete all work associated with SKL-003.

### 10.0 Signage

1. ADDED SCOPE: ADDENDUM #3 Include all signage work and school logo per SKL-003,.