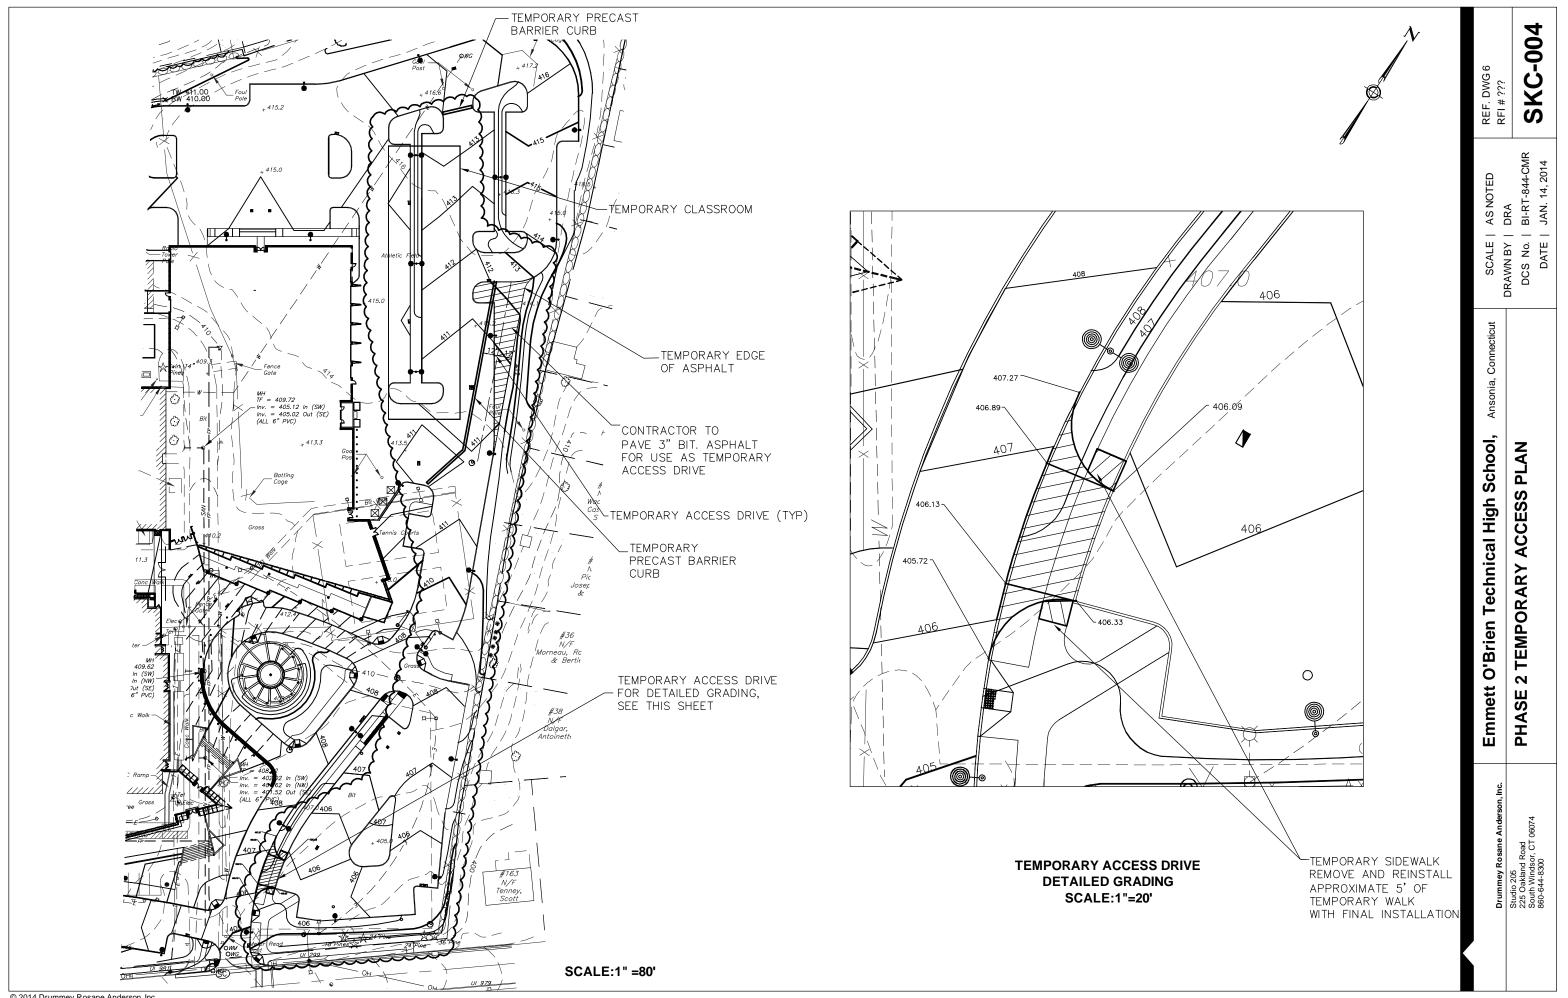

### 31.0 Site Work

- 1. **ADDITIONAL SCOPE:** Furnish and all labor, equipment and materials to complete temporary access drive for Phase 4 Construction. REF: SKC-004, dated 1.14.14. Include removal at project completion.
- SCOPE CLARIFICIATION: Temporary Modular Classrooms- Review BP 13.0 Modular Classrooms and RFI .00114 as it pertains to BP 31.0 Sitework.
- 3. **SCOPE CLARIFICATION:** Temporary Modular Classrooms-Site Phasing. It is the intent that all new