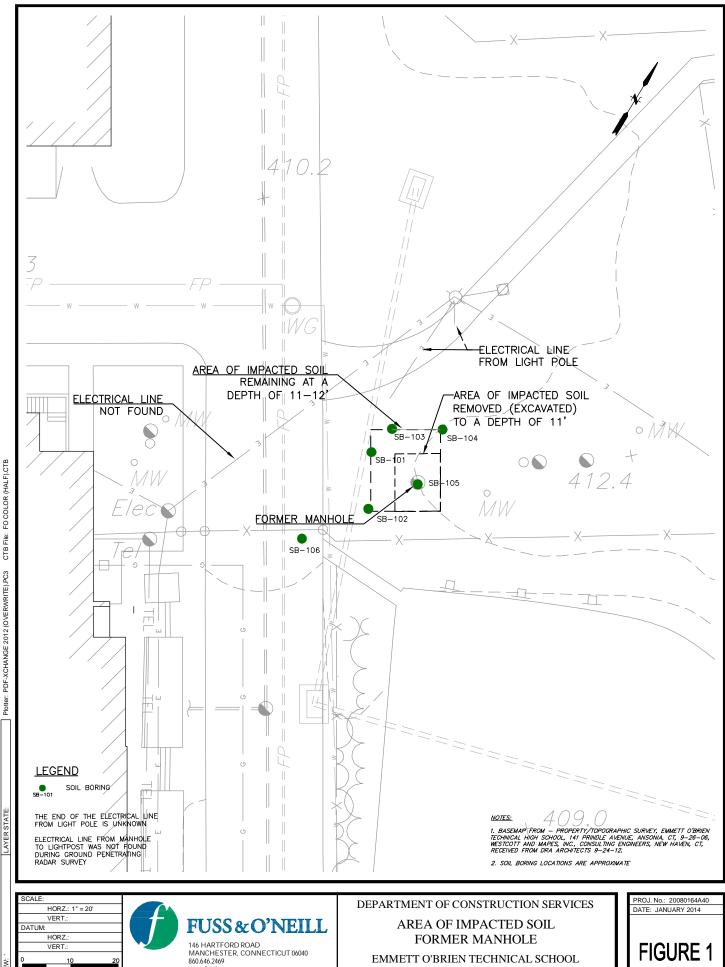

Renovations and Additions to Emmett O'Brien Technical High School 141 Prindle Avenue, Ansonia CT Project # BI-RT-844-CM-R

- Architectural
  - SKEQ-4 -RFI#.0075
  - SKA-008\_RFI-.00117
- Documents issued to Bidders for REFERENCE ONLY:
  - Figure 1 "Area of Impacted Soil at Former Manhole", Fuss & O'Neill, dated January 2014. Bidders Note- This work will be completed by the State of Connecticut under separate contract.
- Bidders De-Scope Schedule, 1 page
- SKC-004 Phase 2 Temporary Access Plan, issued by Drummey, Roasane, Anderson, Inc., dated 1.14.14.
- Drummey, Rosane and Anderson, Inc. "DESIGN TEAM MODIFICATIONS TO CONTRACT DOCUMENTS, dated 1.23.14, 53 pages.