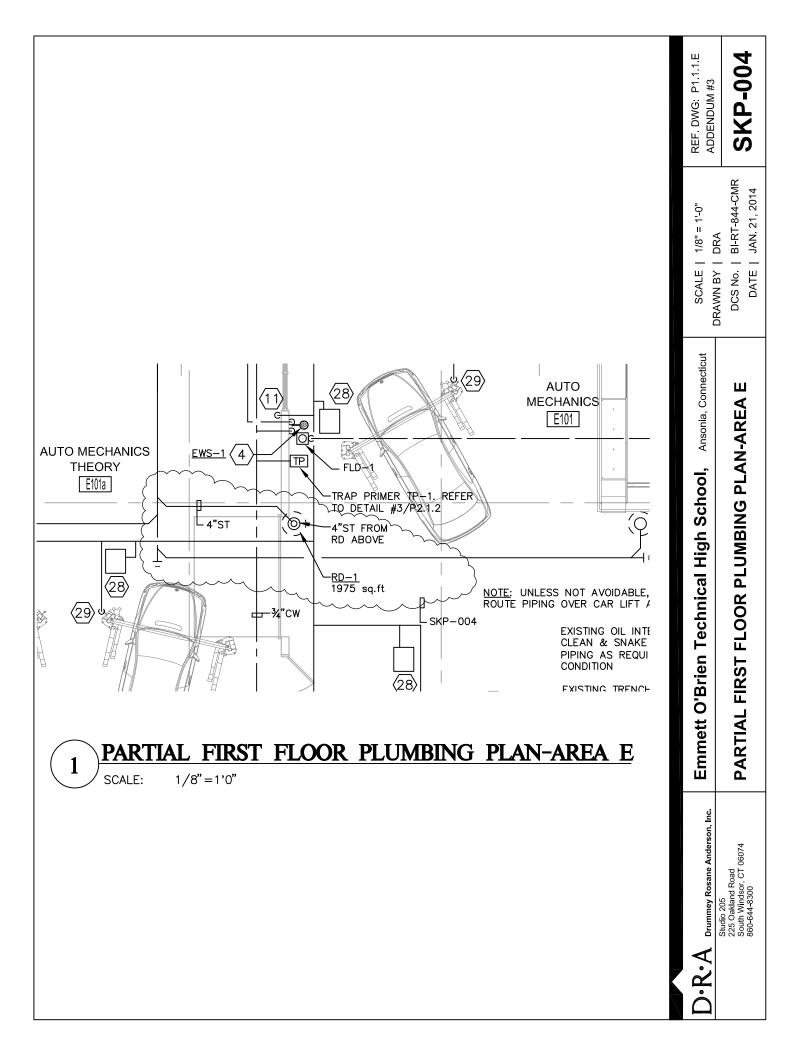

Renovations and Additions to Emmett O'Brien Technical High School 141 Prindle Avenue, Ansonia CT Project # BI-RT-844-CM-R

- Architectural
  - SKEQ-4 -RFI#.0075
  - SKA-008\_RFI-.00117
- Documents issued to Bidders for REFERENCE ONLY:
  - Figure 1 "Area of Impacted Soil at Former Manhole", Fuss & O'Neill, dated January 2014. Bidders Note- This work will be completed by the State of Connecticut under separate contract.
- Bidders De-Scope Schedule, 1 page
- SKC-004 Phase 2 Temporary Access Plan, issued by Drummey, Roasane, Anderson, Inc., dated 1.14.14.
- Drummey, Rosane and Anderson, Inc. "DESIGN TEAM MODIFICATIONS TO CONTRACT DOCUMENTS, dated 1.23.14, 53 pages.