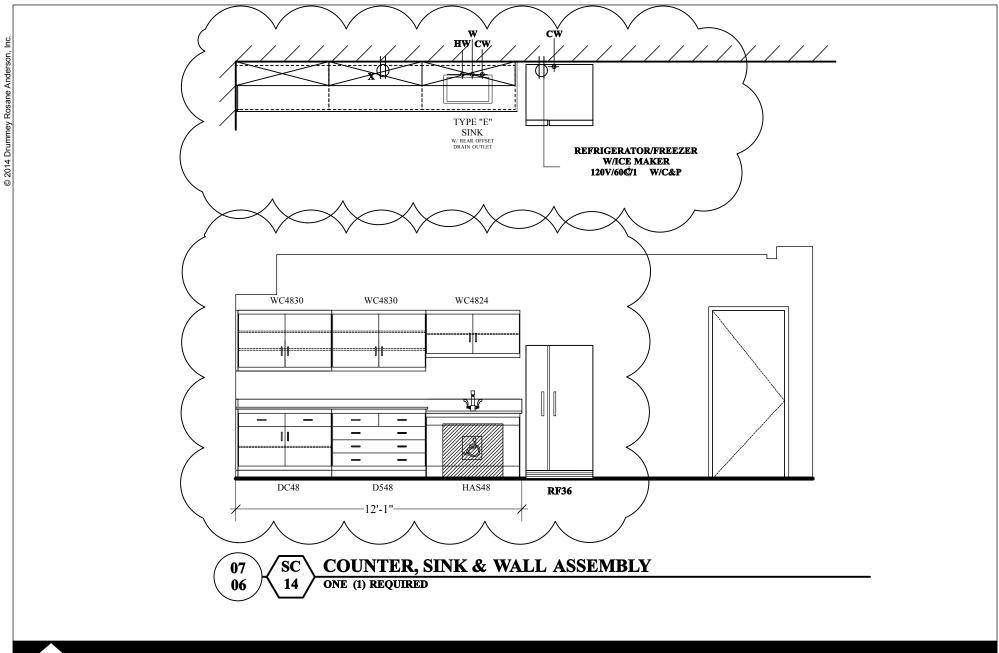

ir to Loft - Area E

SCALE | NTS DRAWN BY | DRA

DCS No. | BI-RT-844-CMR

DATE | JAN. 22, 2014

REF. DWG # 4 / A7.1.3 ADDENDUM #03

**SKA-004** 



D•R•A prummey Rosane Anderson, Inc.

Emmett O'Brien Technical High School, Ansonia, Connecticut

Studio 205
225 Oakland Road
South Windsor, CT 06074
860-644-8300

Emmett O'Brien Technical High School, Ansonia, Connecticut

BCALE | NTS
DRAWN BY | DRA
DCS No. | BI-RT-844-CMR
DATE | JAN. 22, 2014

SKA-005

 $D \cdot R \cdot A$ Drummey Rosane Anderson, Inc.

Studio 205 225 Oakland Road South Windsor, CT 06074 860-644-8300

Emmett O'Brien Technical High School, Ansonia, Connecticut

**Elevation Guardrail / Handrail - Top** 

SCALE | NTS DRAWN BY | DRA

DCS No. | BI-RT-844-CMR

DATE | JAN. 22, 2014

REF. DWG # 5 / A7.1.3 ADDENDUM # 03

**SKA-006** 



| D•R•A Drummey Rosane Anderson, Inc.                                       | Emmett O'Brien Technical High School, Ansonia, Connecticut | SCALE   1/8" = 1'-0"                         | REF. DWG #Eq-7 |
|---------------------------------------------------------------------------|------------------------------------------------------------|----------------------------------------------|----------------|
| Studio 205<br>225 Oakland Road<br>South Windsor, CT 06074<br>860-644-8300 | REVISED SC-14                                              | DCS No.   BI-RT-844-CMR DATE   JAN. 21, 2014 | SKEQ-1         |

| D•R•A Drummey Rosane Anderson, Inc.                                       | Emmett O'Brien Technical High School, Ansonia, Connecticut | SCALE   1/8" = 1'-0"                         | RE