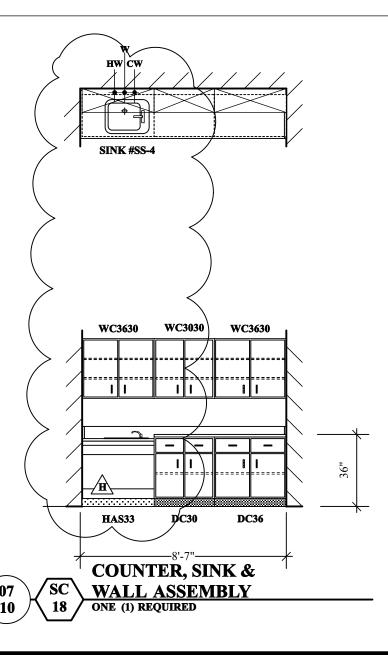

r>225 Oakland Road<br>South Windsor, CT 06074<br>860-644-8300 | REVISED SC-14                                              | DCS No.   BI-RT-844-CMR DATE   JAN. 21, 2014 | SKEQ-1         |

| D•R•A Drummey Rosane Anderson, Inc.                                       | Emmett O'Brien Technical High School, Ansonia, Connecticut | SCALE   1/8" = 1'-0"                         | REF. DWG #Eq-7 |
|---------------------------------------------------------------------------|------------------------------------------------------------|----------------------------------------------|----------------|
| Studio 205<br>225 Oakland Road<br>South Windsor, CT 06074<br>860-644-8300 | REVISED SC-12                                              | DCS No.   BI-RT-844-CMR DATE   JAN. 21, 2014 | SKEQ-2         |



| D•R•A Drummey Rosane Anderson, Inc.                                       | Emmett O'Brien Technical High School, Ansonia, Connecticut | SCALE   1/8" = 1'-0"                         | REF. DWG #Eq-7 |
|---------------------------------------------------------------------------|------------------------------------------------------------|----------------------------------------------|----------------|
| Studio 205<br>225 Oakland Road<br>South Windsor, CT 06074<br>860-644-8300 | REVISED SC-18, Added Sink                                  | DCS No.   BI-RT-844-CMR DATE   JAN. 21, 2014 | SKEQ-3         |



REF. DWG #EQ-1 Emmett O'Brien Technical High School, Ansonia, Connecticut 1/8" = 1'-0" SCALE | Addendum #3 Drummey Rosane Anderson, Inc. DRAWN BY | TDA Studio 205 225 Oakland Road DCS No