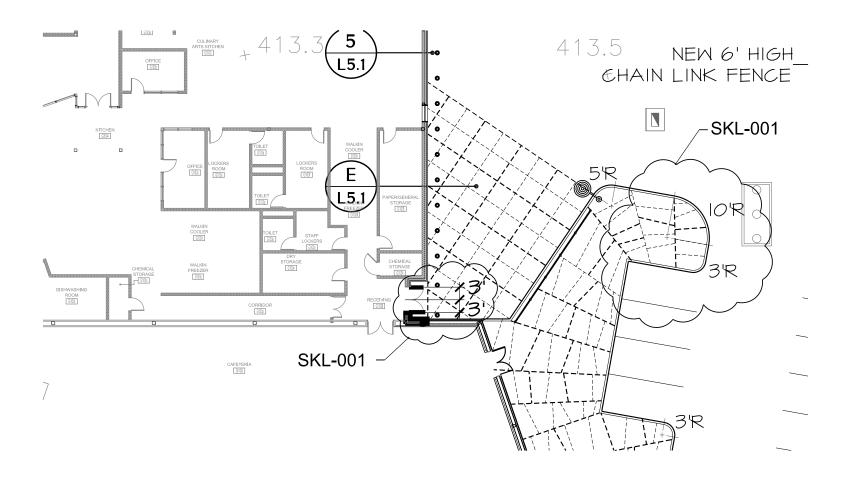

|             |                     | RENOVATIONS AND ADDITIONS TO EMMETT O'BRIEN | approved by        |
|                                                        |          |             |                     | TECHNICAL HIGH SCHOOL                       | GRH                |
|                                                        |          |             |                     | ANSONIA, CONNECTICUT                        | drawing no.        |
| CAD n                                                  | 10.      |             |                     | project no.                                 | L3.4               |
|                                                        |          |             |                     | BI-RT-844                                   |                    |



| D•R•A Drummey Rosane Anderson, Inc.                                       | Emmett O'Brien Technical High School, Ansonia, Connecticut                       | SCALE:                          | 1" = 10'-0"                           | REF. DWG # L1.1<br>Adenda |
|---------------------------------------------------------------------------|----------------------------------------------------------------------------------|---------------------------------|---------------------------------------|---------------------------|
| Studio 205<br>225 Oakland Road<br>South Windsor, CT 06074<br>860-644-8300 | MODIFICATION OF 2 BOLLARDS LOCATED INLOADING AREA TO PROVIDE MIN. SPACE AT DOORS | DRAWN BY:<br>DCS No.:<br>DATE : | GRH<br>BI-RT-844-CMR<br>JAN. 22, 2014 | SKL-001                   |