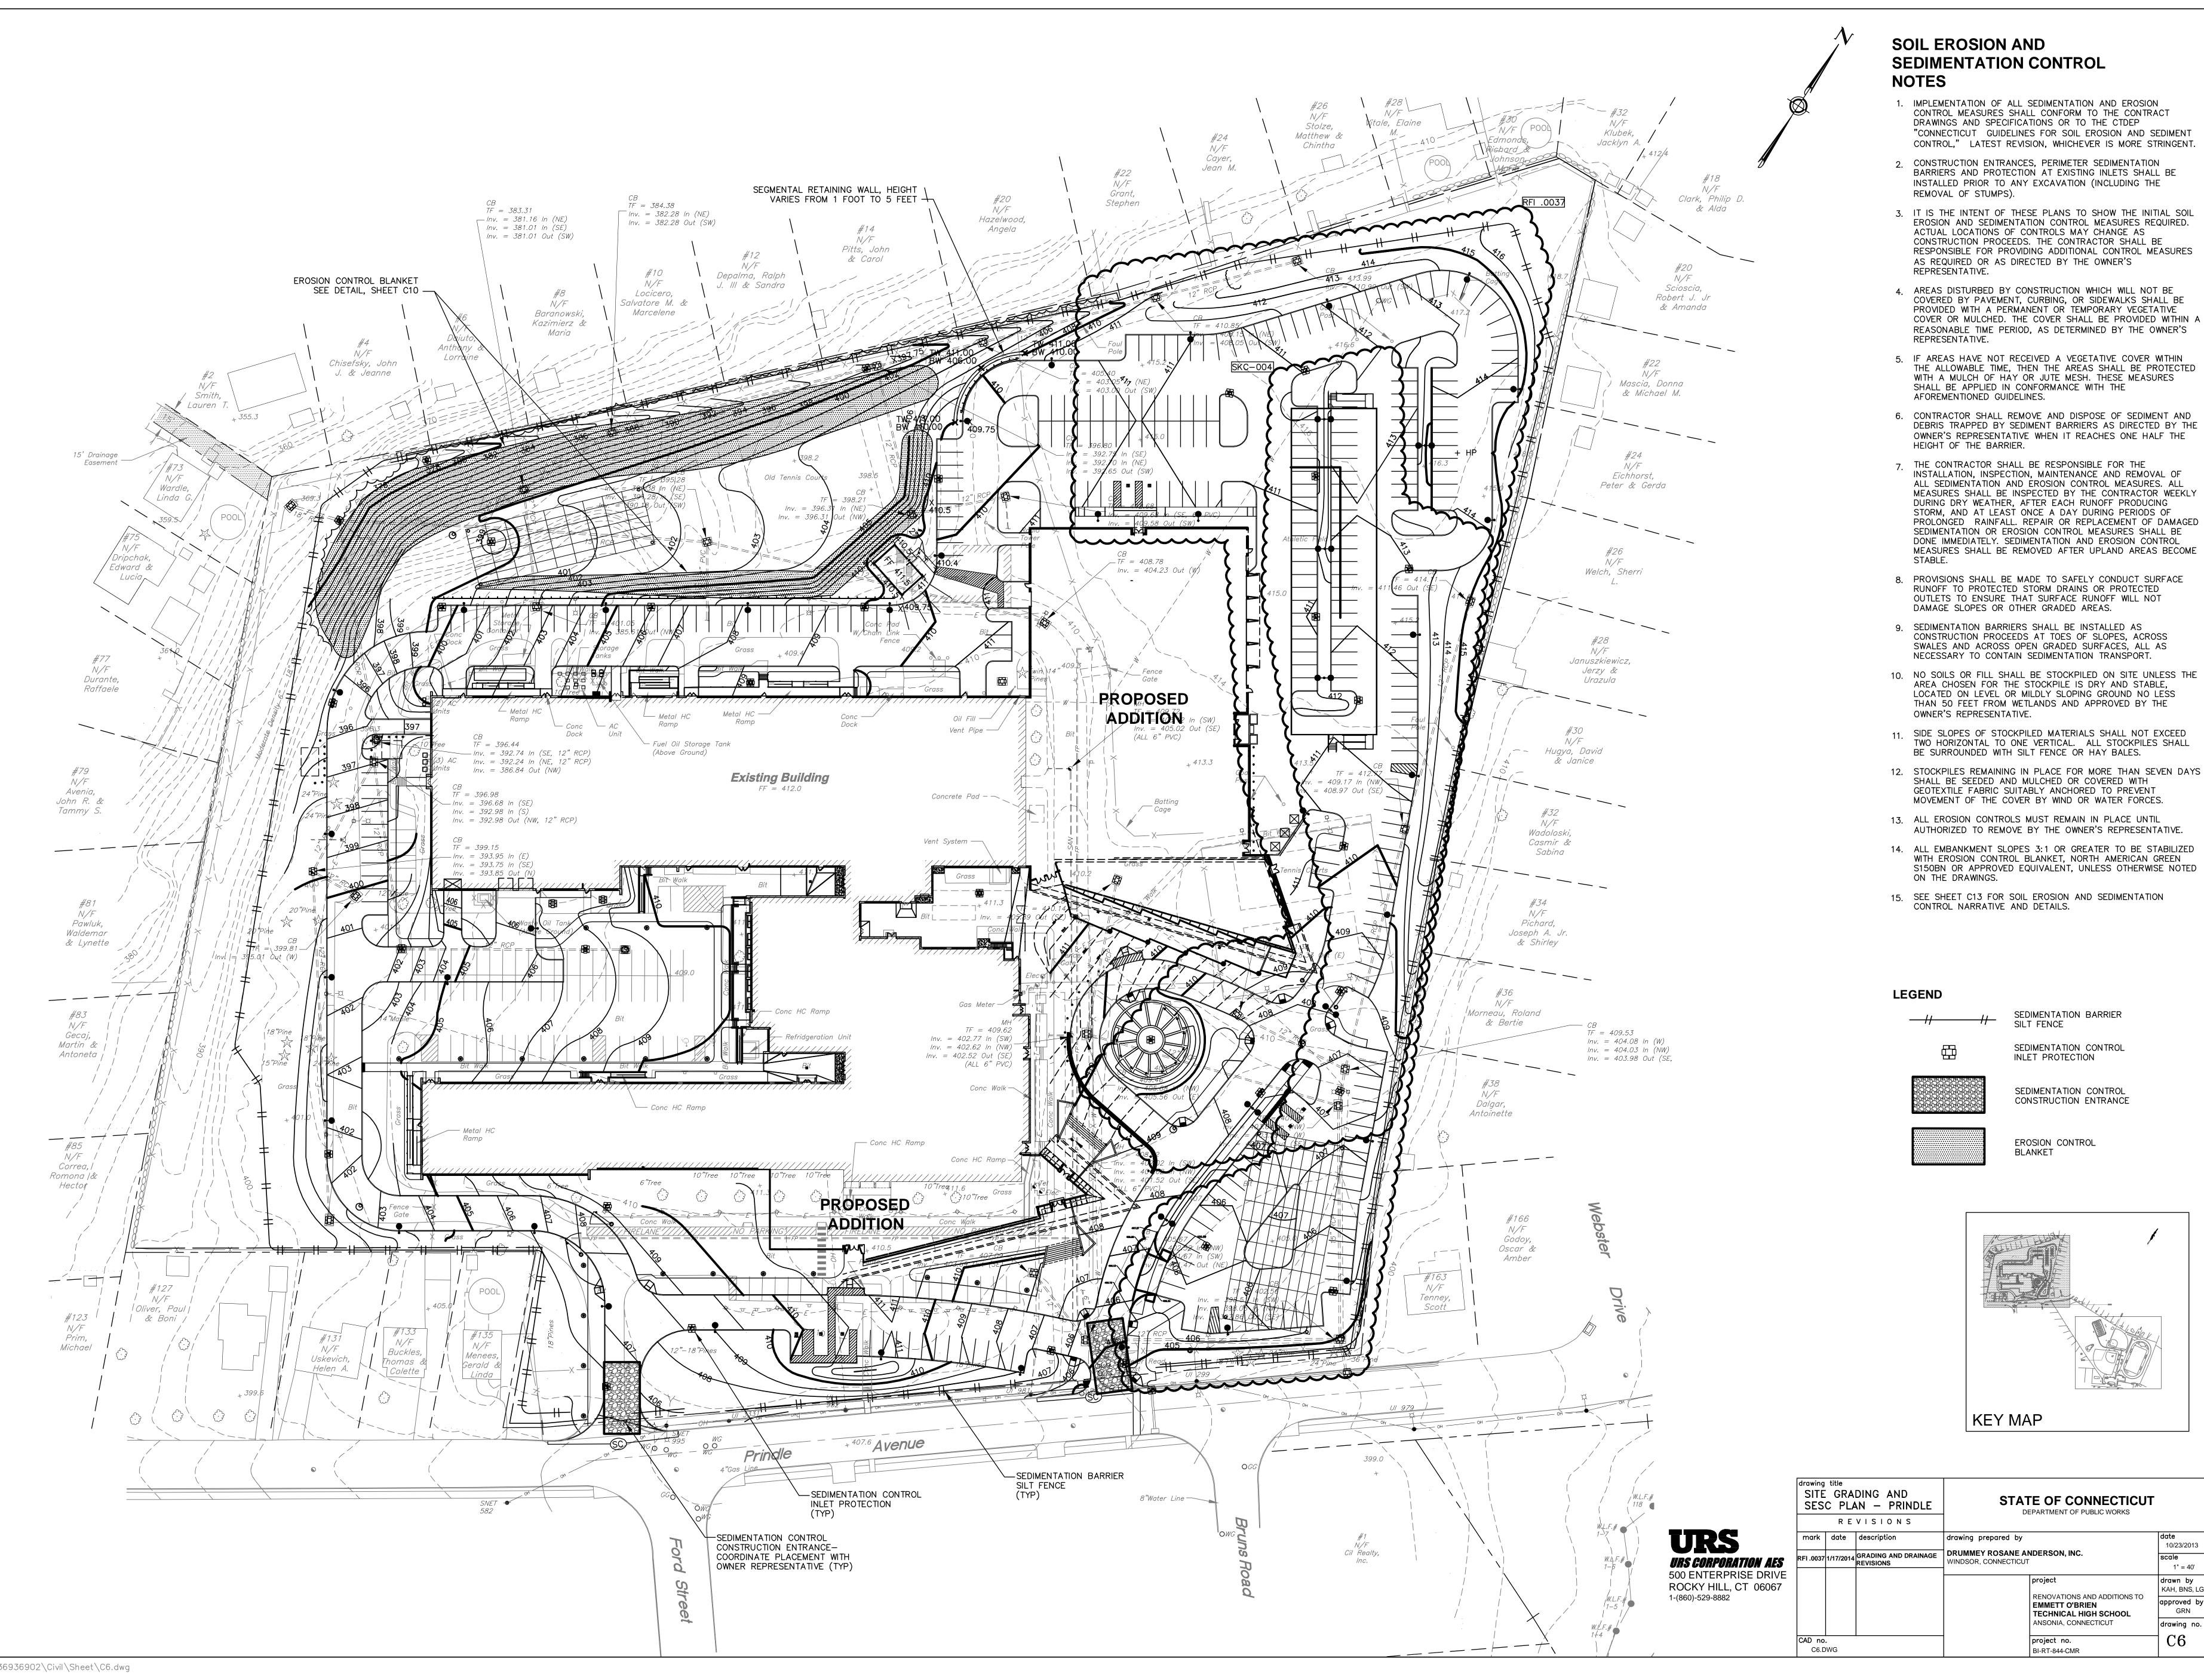

This document consists of NINE (9) page plus the following Attachments:

- REQUEST FOR INFORMATION (RFI) REPORT- Project #BI-RT-844, dated 1.24.14, 53 pages
  - o Bidders Note: RFI Report is being issued in its entirety (RFI responses from Addendum #2 are included).
  - o Bidders note the followings RFIs will be addressed in Addendum No. 3
    - RFI No. .0037, .0039, .0044, .0047.0054, .0055, &.0067.
- Sketches/Drawings issued as attachments to RFI responses.
  - o Civil/Site
    - C5.2 -RFI# .0037
    - C5.3 RFI# .0037
    - C5 -RFI# .0037
    - C6 -RFI# .0037
    - C8 -RFI# .0037, .0039
    - SKL-001 -RFI# .0037
  - Structural
    - Response Pre-GMP RFI .0041
    - Response Pre-GMP RFI .0099 SKS-002