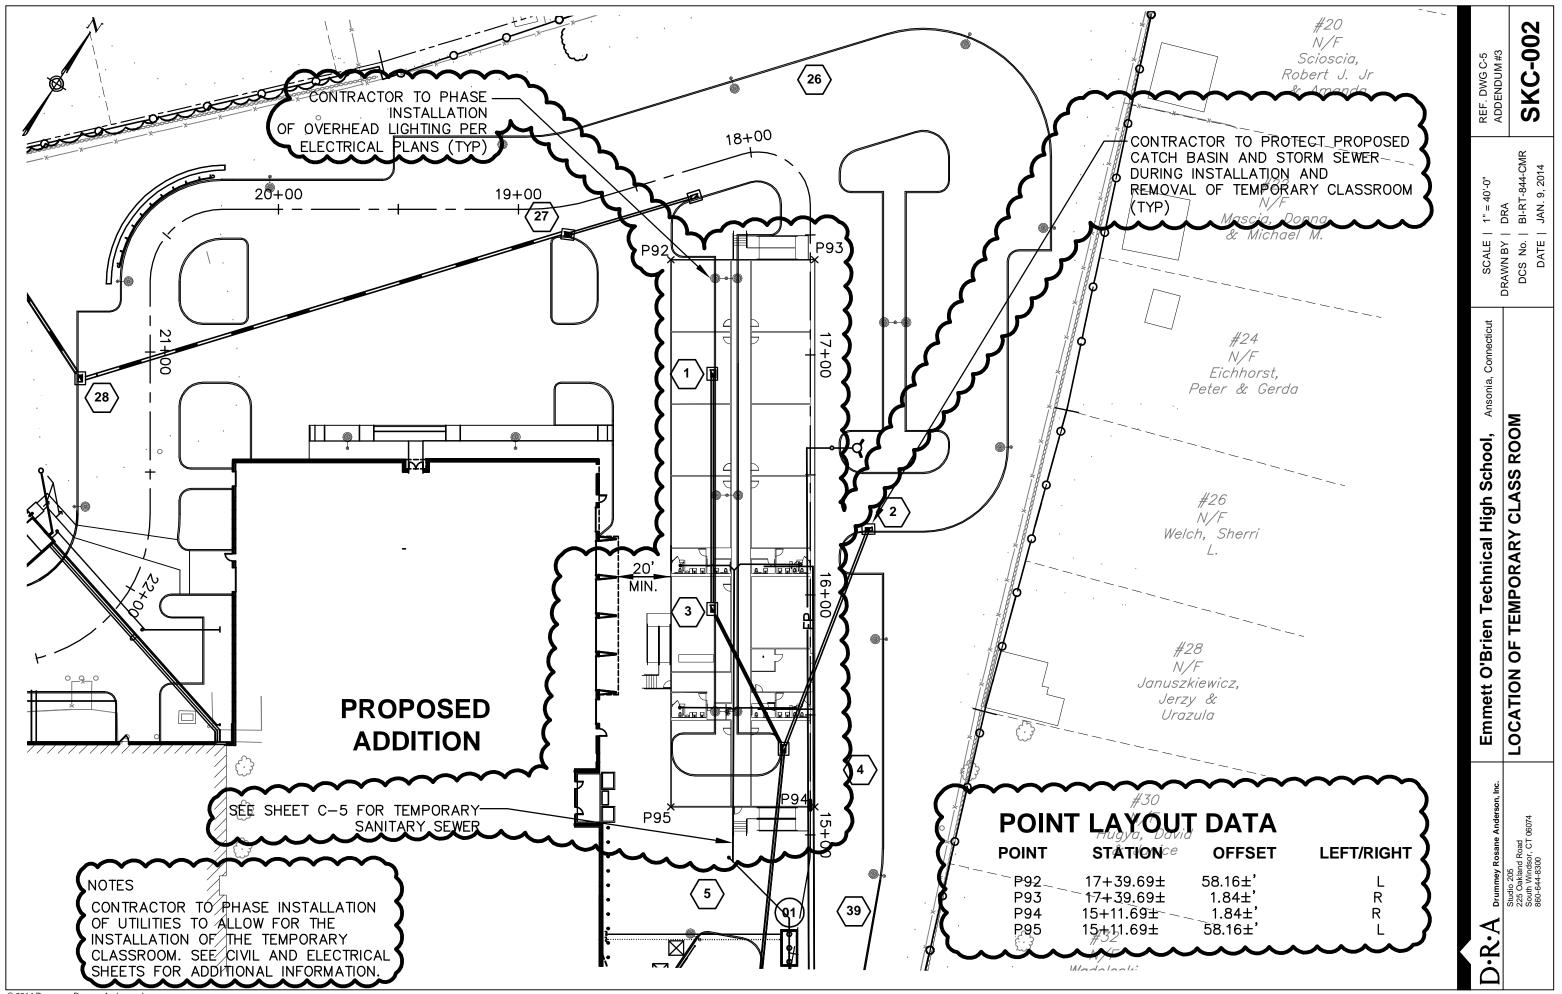

### 13.0 Temporary Modular Classrooms

1. **ADDITIONAL SCOPE- Lunch Room Modular Building- Issued in Addendum No 2.** Furnish and install temporary modular lunch room units at High Meadows Facility, 825 Hartford Turnpike, Hamden, CT. Scope shall include Fire Suppression Systems, Rest Room w/accessories, marker boards, electrical service panels, concrete foundations/footings, decks, ramps, & stairs. Site utilities i.e. electric/voice/data, water, sanitary will be brought to the Lunch Room pad site by others for final Connections by BP #13.0 Temporary Modular Classrooms. Removal of temporary site utilities at the end of service will be by others. BP#13 will be responsible to disconnect utilities. Schedule: Start installation: June 2014, Owner Turn Over: August 2014, Demobilize: June 2015

### 31.0 Site Work

- 1. **ADDITIONAL SCOPE:** Furnish and all labor, equipment and materials to complete temporary access drive for Phase 4 Construction. REF: SKC-004, dated 1.14.14. Include removal at project completion.
- SCOPE CLARIFICIATION: Temporary Modular Classrooms- Review BP 13.0 Modular Classrooms and RFI .00114 as it pertains to BP 31.0 Sitework.
- 3. **SCOPE CLARIFICATION:** Temporary Modular Classrooms-Site Phasing. It is the intent that all new

subsurface work will be completed prior to the mobilization of Modular Classrooms (January 2015). This shall include but not be limited to permanent /temporary water, electric, voice/data, site lighting bases & conduit and storm/sanitary systems. Building pad will be prepared at a minimum binder coarse bituminous concrete including island areas. Bidders shall include in its bid removal of bituminous concrete at islands, curbing, sweeping, tack coat and final top coarse after the removal of the temporary modular classrooms.