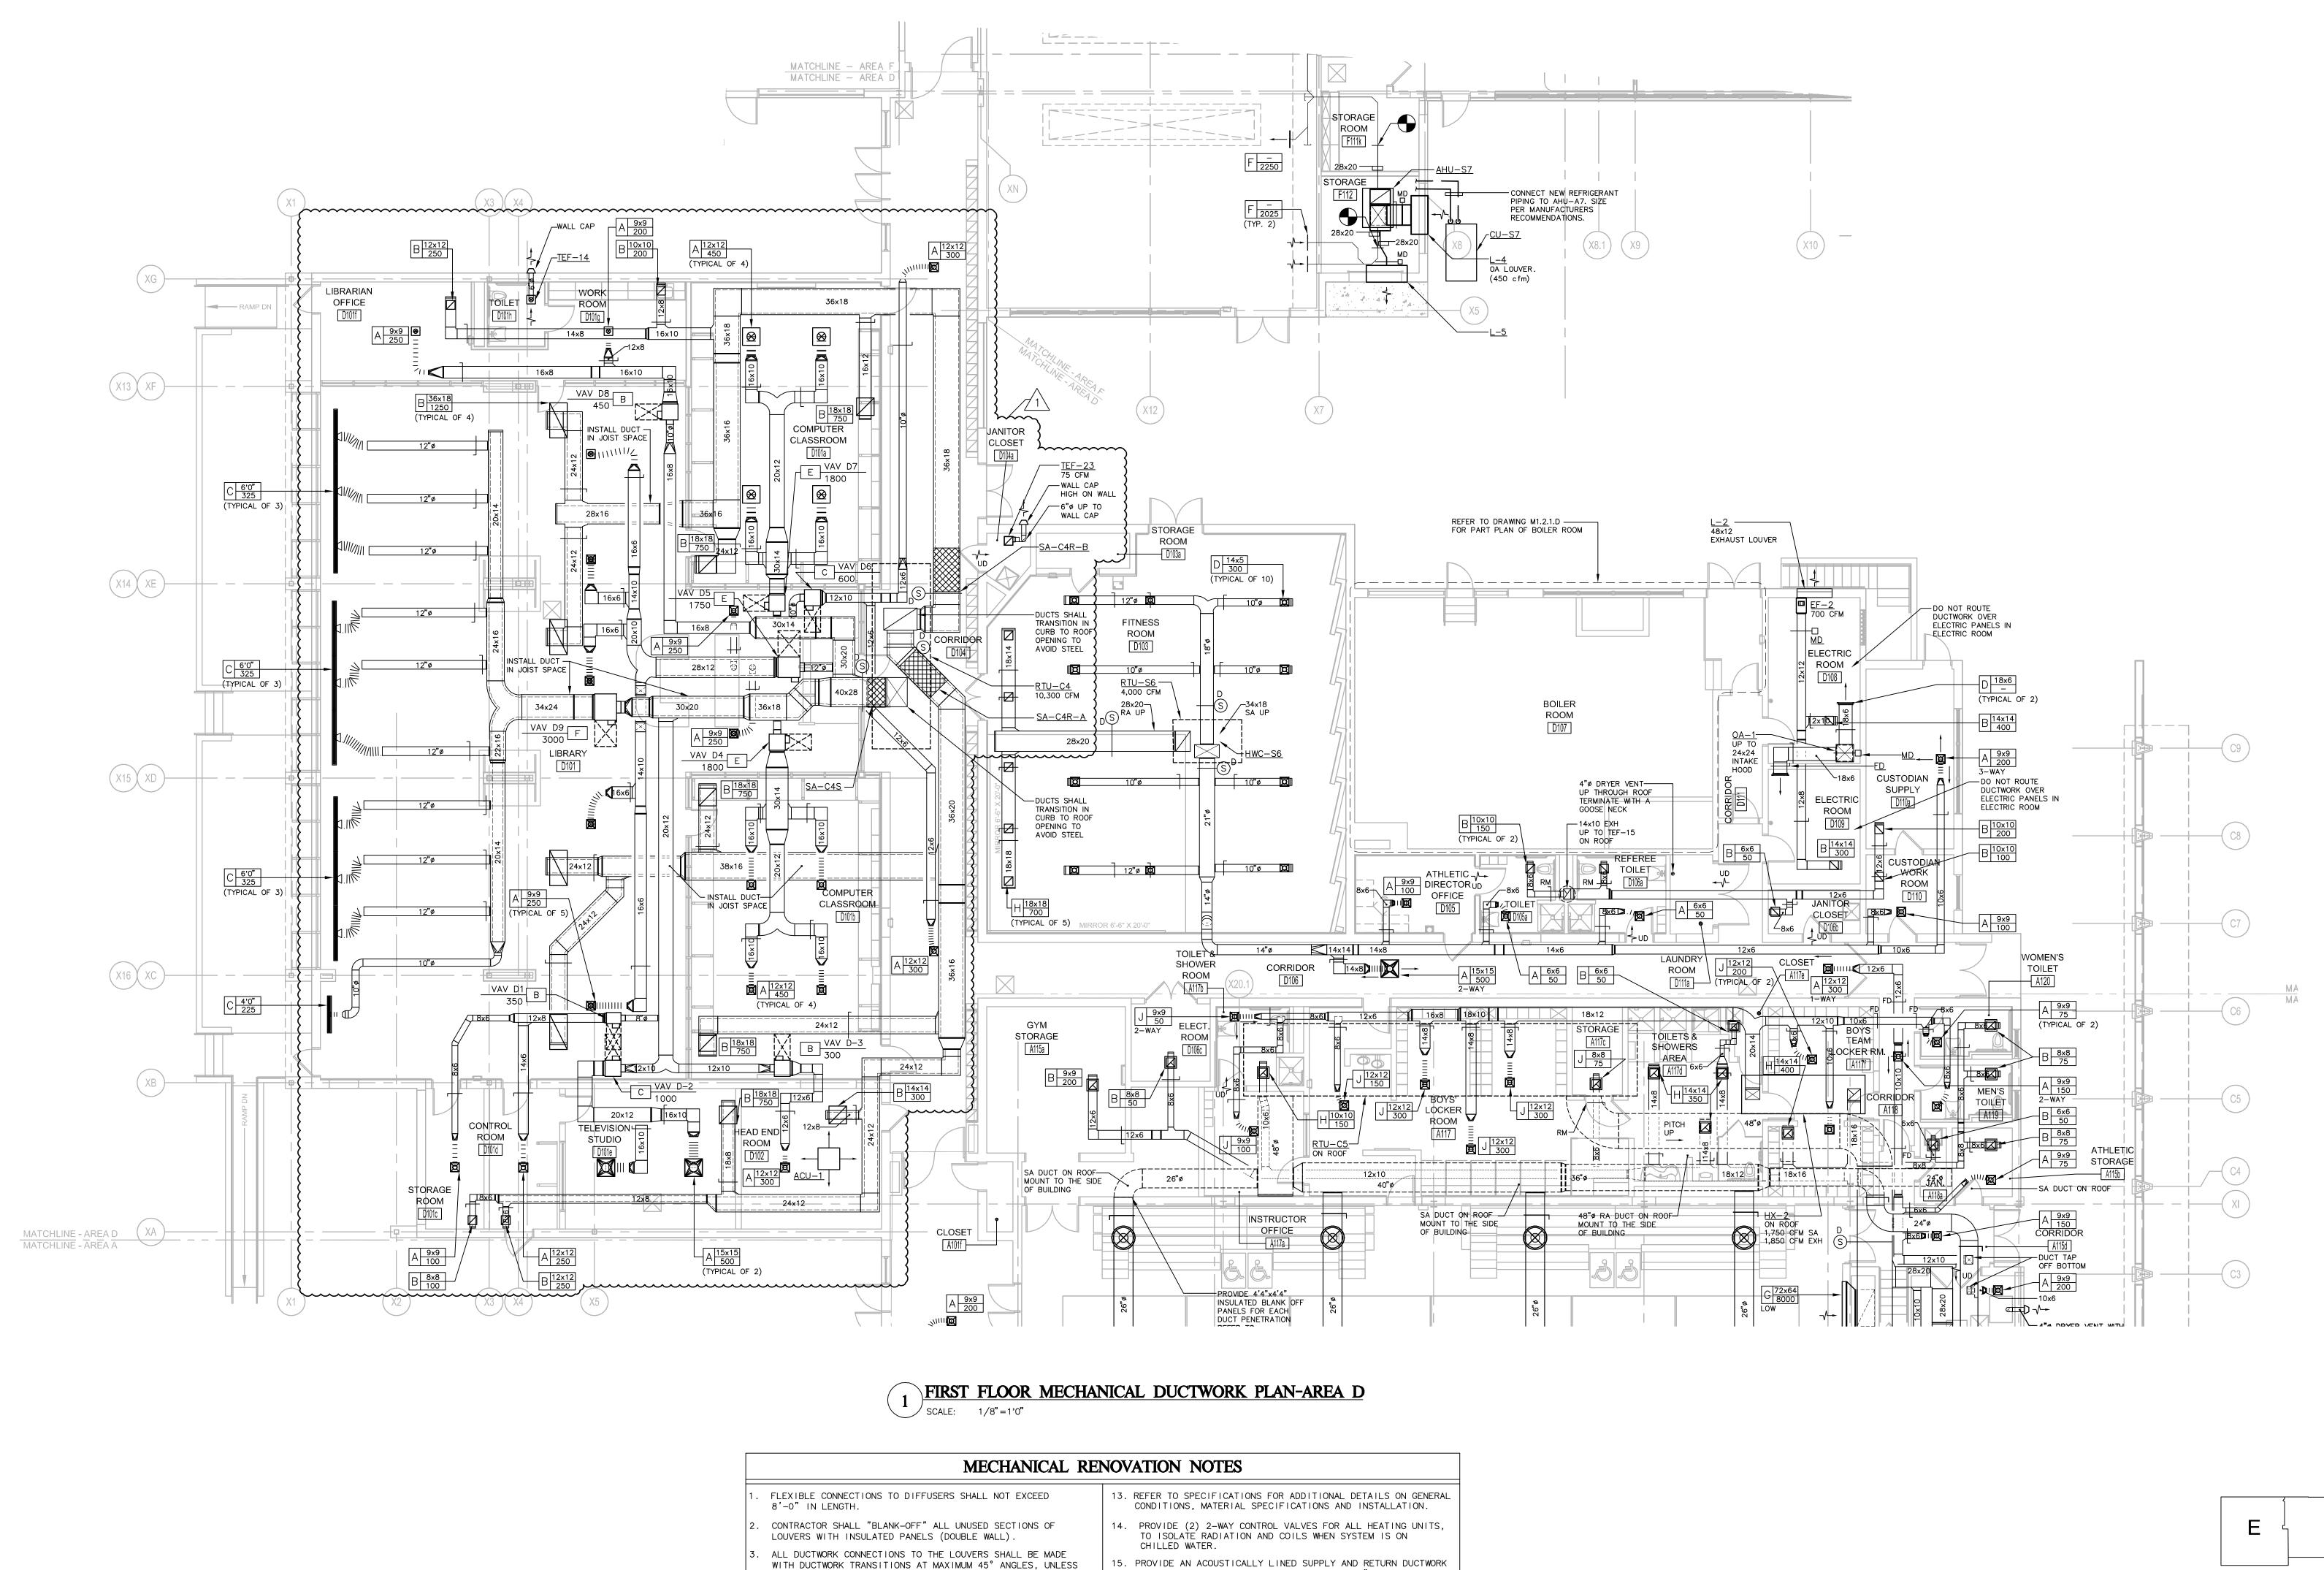

ZO SHOWER AND FLEX **RECEPTOR** METAL HOSE AND SLIDE BAR, VANDAL PROOF SHOWER HEAD. MODEL # **SYMMONS** #3,4,8,10 #2,3,4,7,17 SH-2BUILT UP SHOWER: 21.1 BY OTHERS, REFER "SAFETYMIX" MODEL STANDARD, CK DECK TO ARCHITECTURAL #4-500-X, WTIH FIAT MODEL # **SINGLE** DRAWING FOR MORE VANDAL PROOF 36MFT TTERY INFORMATION PRECAST TERRAZO SHOWER HEAD SENSOR RECEPTOR MODEL # 4-295. CHICAGO 21-NF

| $D \cdot I$ | $R \cdot A$ |
|-------------|-------------|
|             | $\sim$      |

Drummey Rosane Anderson, Inc.

Studio 205 225 Oakland Road South Windsor, CT 06074 860-644-8300

ALVF.

Emmett O'Brien Technical High School, Ansonia, Connecticut

PLUMBING FIXTURE SCHEDULE

SCALE | 1/8" = 1'-0"

DRAWN BY | DRA

DCS No. | BI-RT-844-CMR

DATE | JAN. 21, 2014

REF. DWG: P3.1.2 ADDENDUM #3

**SKP-005** 







|                                             | drawing title FIRST FLOOR DUCTWORK PLAN AREA D  R E V I S I O N S |                | STATE OF CONNECTICUT DEPARTMENT OF PUBLIC WORKS    |                                                                   |                     |
|---------------------------------------------|-------------------------------------------------------------------|----------------|----------------------------------------------------|-------------------------------------------------------------------|---------------------|
| CTC                                         | mark do                                                           | te description | drawing prepared by                                |