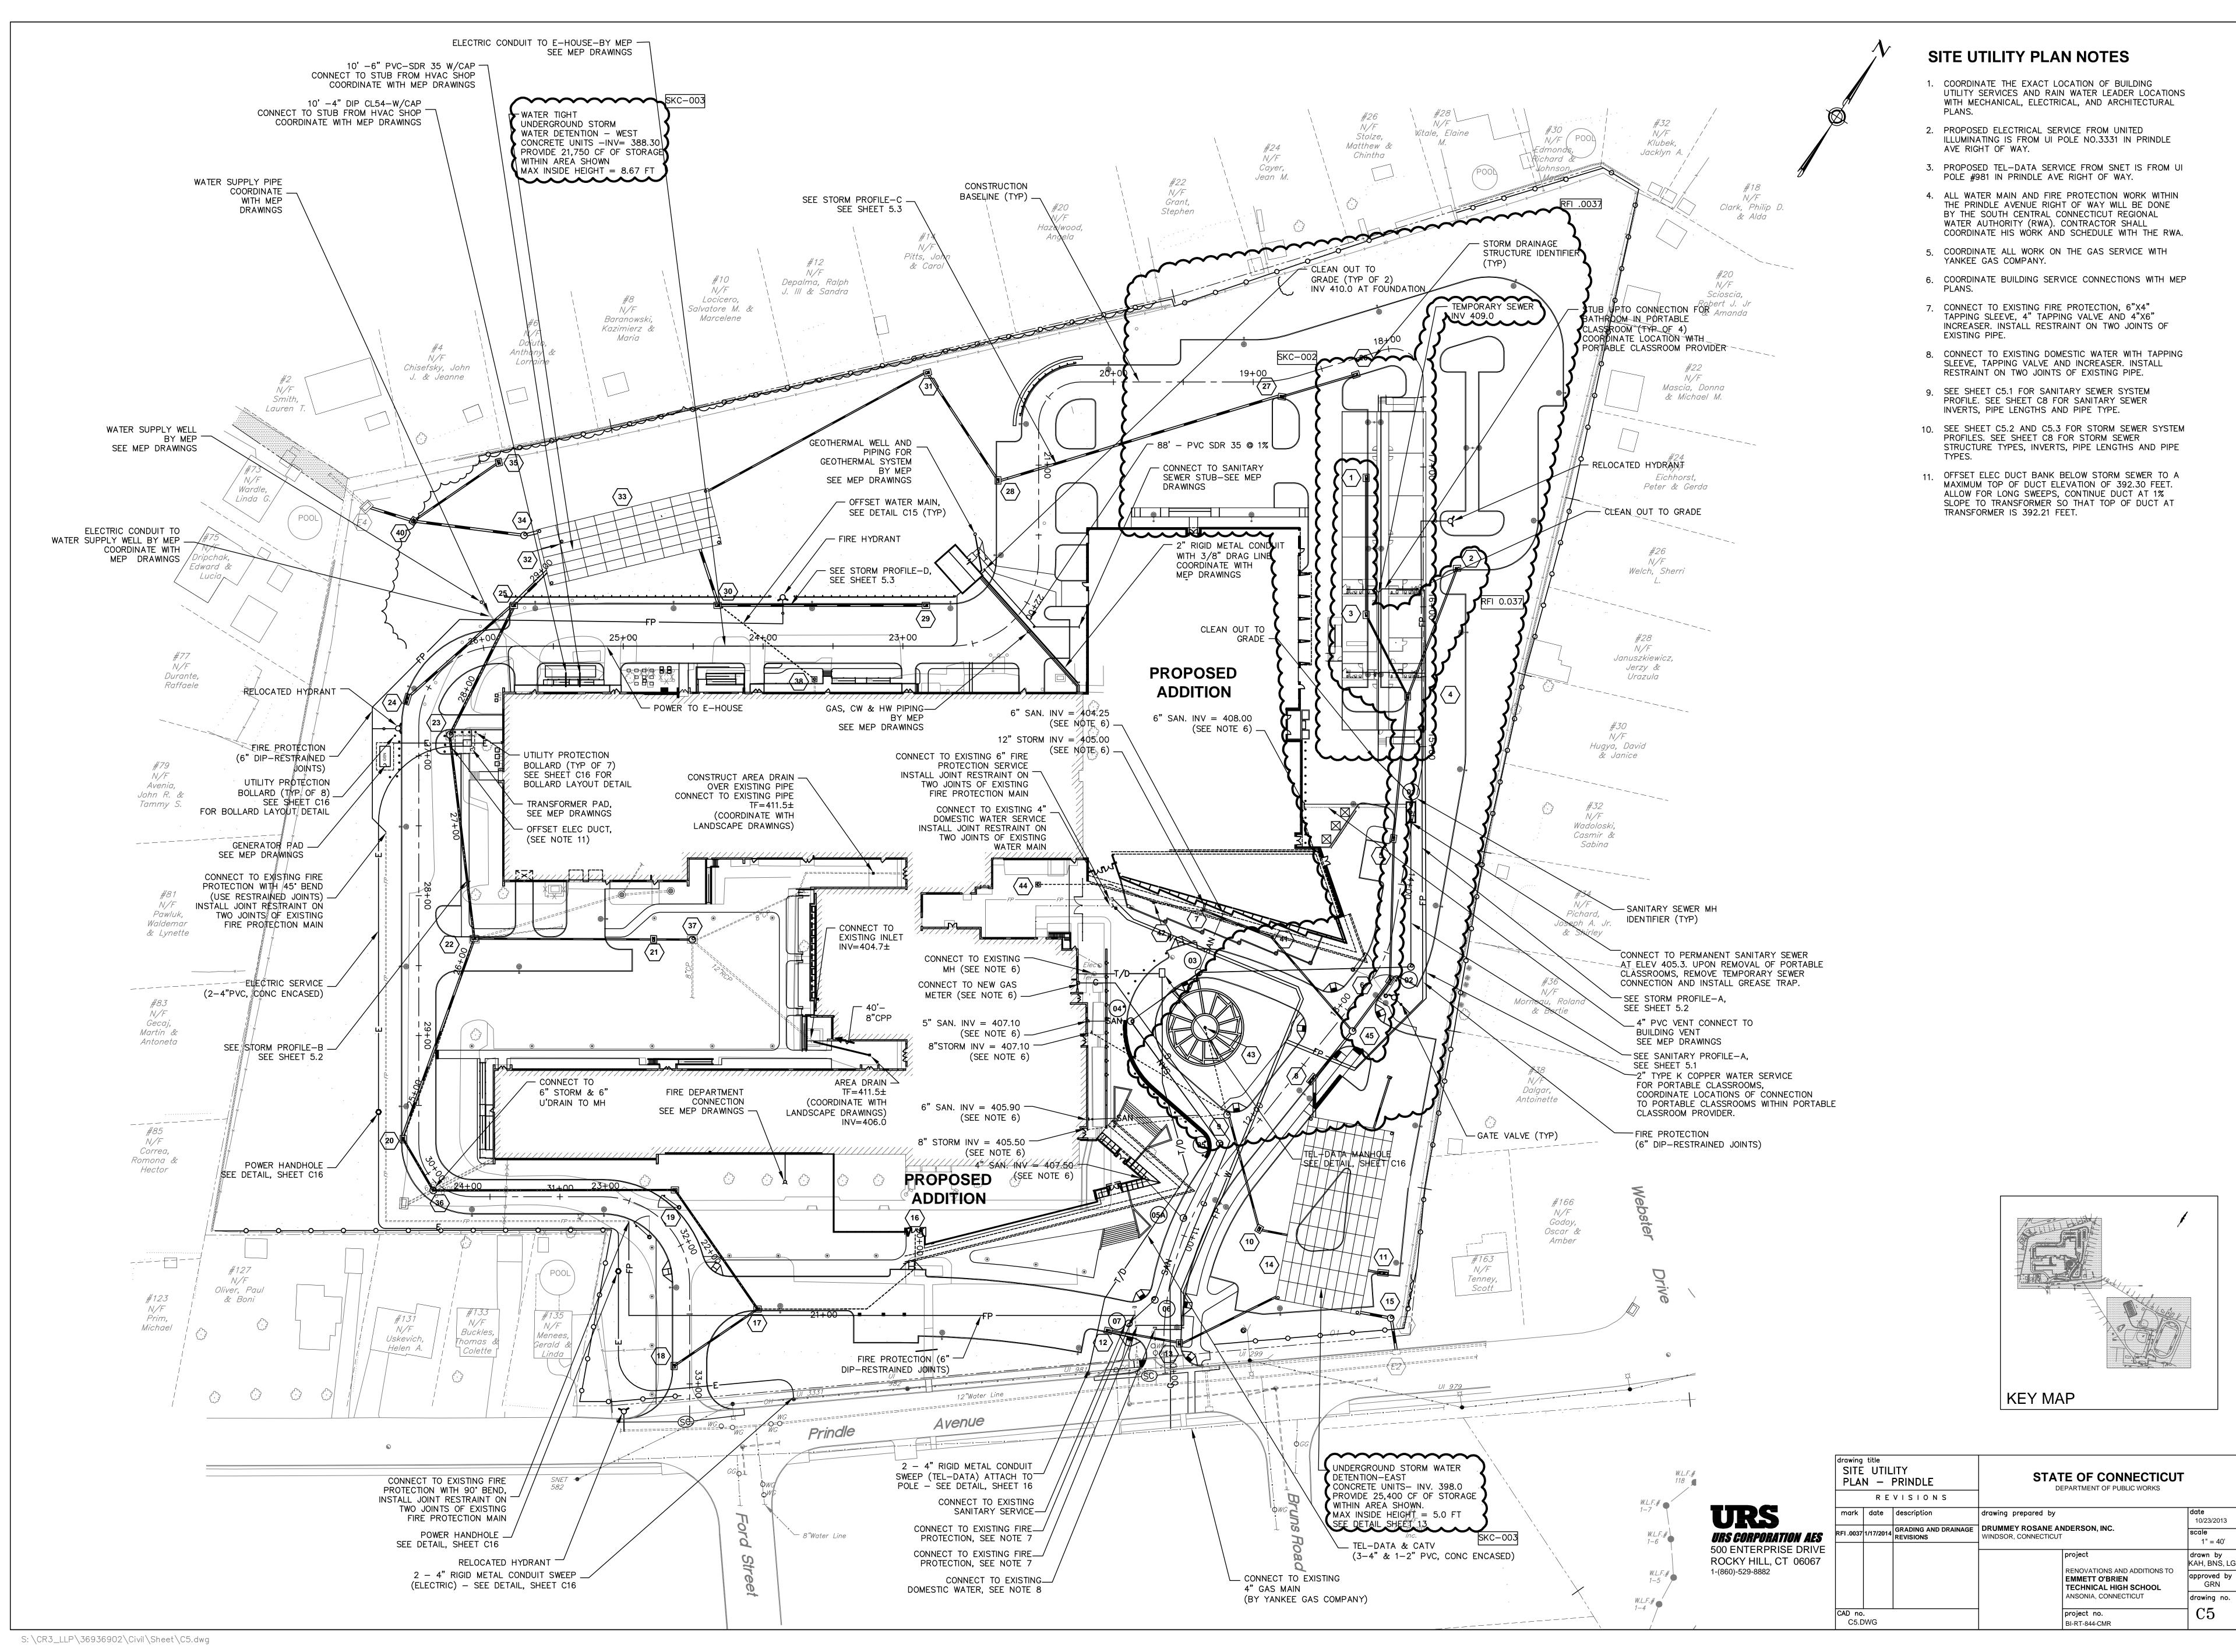

This document consists of NINE (9) page plus the following Attachments:

- REQUEST FOR INFORMATION (RFI) REPORT- Project #BI-RT-844, dated 1.24.14, 53 pages
  - o Bidders Note: RFI Report is being issued in its entirety (RFI responses from Addendum #2 are included).
  - o Bidders note the followings RFIs will be addressed in Addendum No. 3
    - RFI No. .0037, .0039, .0044, .0047.0054, .0055, &.0067.
- Sketches/Drawings issued as attachments to RFI responses.
  - o Civil/Site
    - C5.2 -RFI# .0037
    - C5.3 RFI# .0037
    - C5 -RFI# .0037
    - C6 -RFI# .0037
    - C8 -RFI# .0037, .0039
    - SKL-001 -RFI# .0037
  - Structural
    - Response Pre-GMP RFI .0041
    - Response Pre-GMP RFI .0099 SKS-002