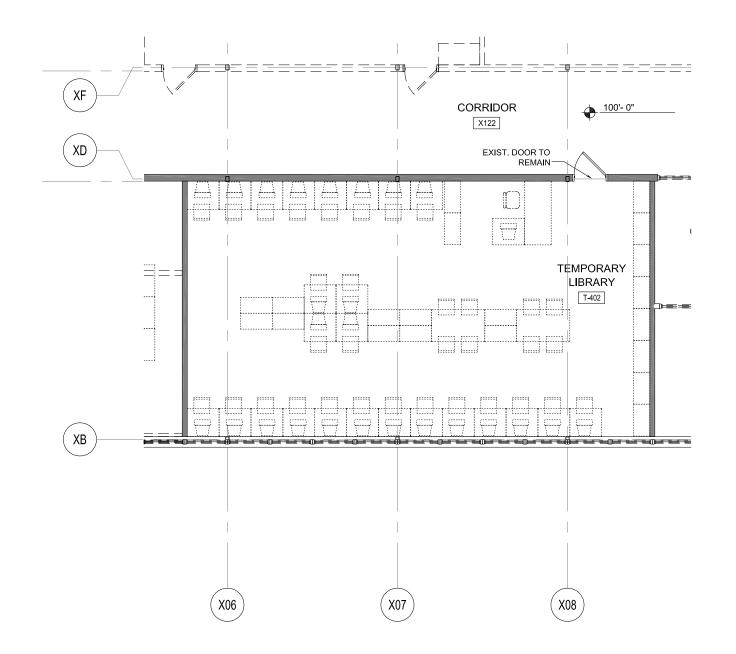

### 6.1 Architectural Millwork & Lab

1. **ADDITIONAL SCOPE-Reception Desk at Room A102 & A102a**. REF: RFI .00118 ADD to ALLOWANCES -ALLOWANCE NO. 1 \$15,000.00 . Architectural Millwork contractor shall carry an allowance for the manufacturing of new Reception Desk at Room 102 & 102a. This allowance is to cover all cost for shop dwgs and fabrication of this desk. Labor for installation shall be carried in the base bid and will not be charged against this allowance.