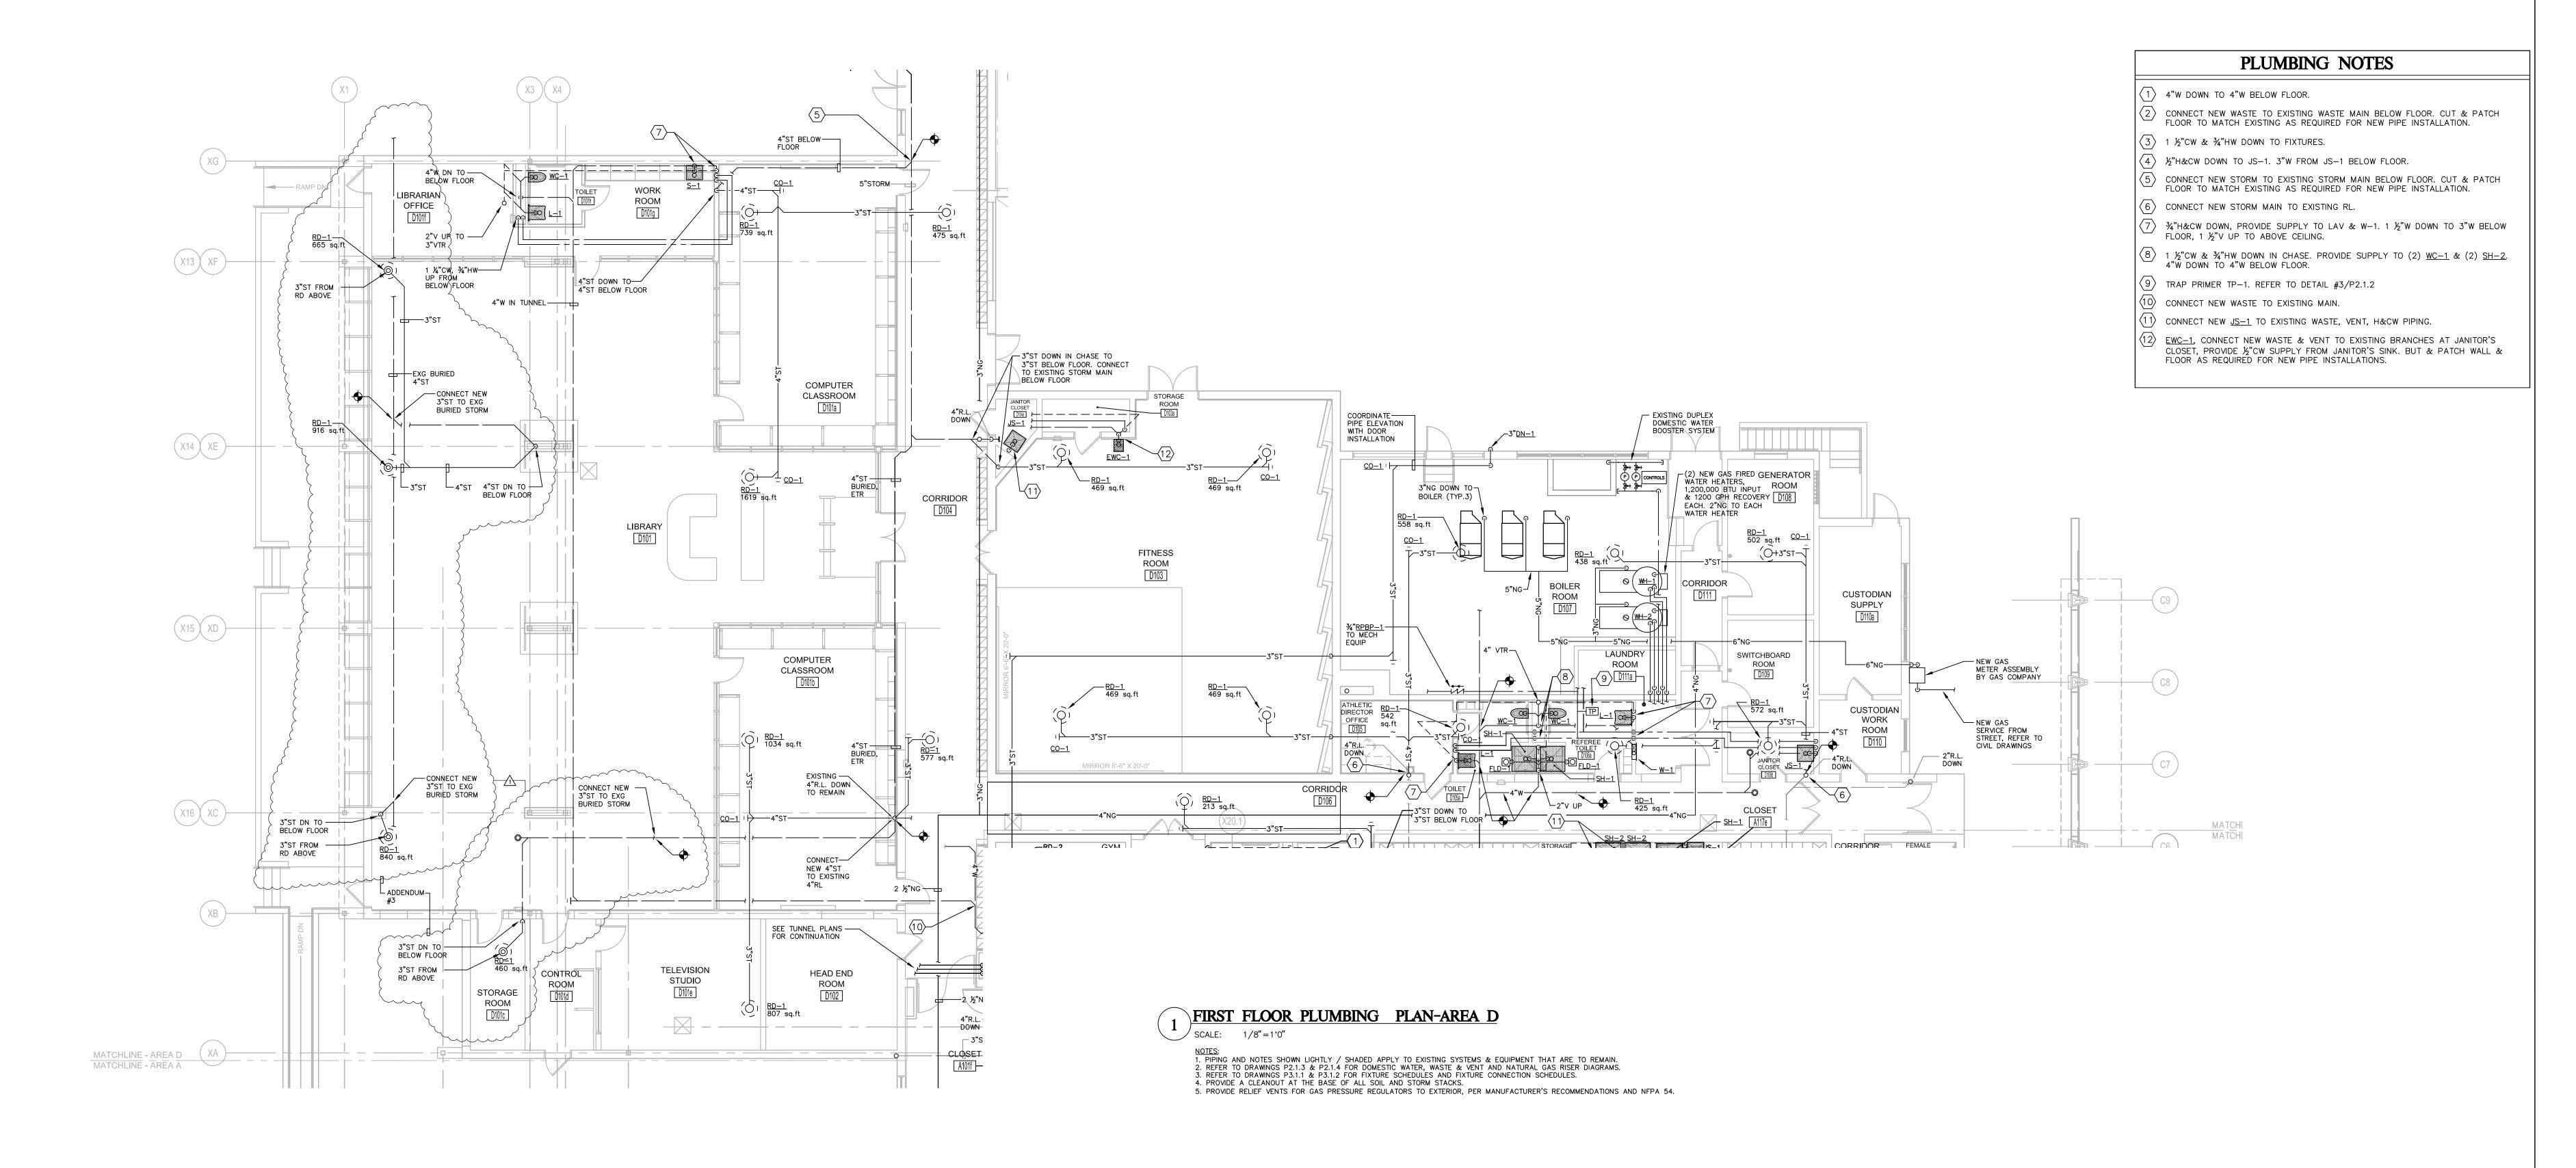

### **Answer**

#1. On drawing P1.1.1.B #1, new waste and vent piping shall be provided, refer to SKP-001. On drawing P1.1.2.B #1, new waste and vent piping shall be provided, refer to SKP-002.

#2. The piping in question serves the girls locker rooms and new fixtures in the admin addition.