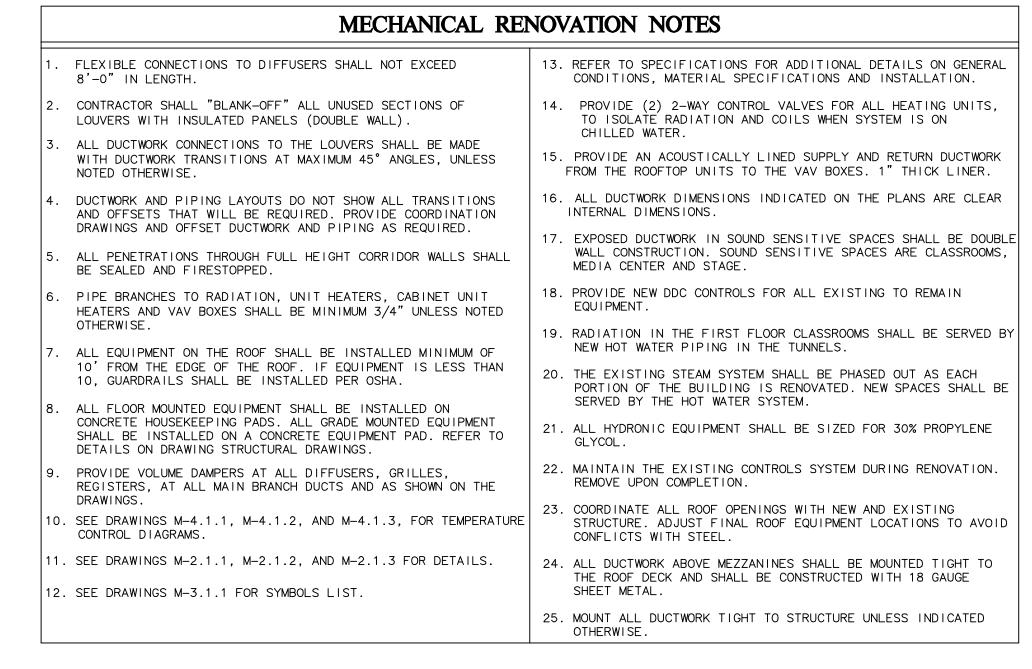

SHOWER AND FLEX **RECEPTOR** METAL HOSE AND SLIDE BAR, VANDAL PROOF SHOWER HEAD. MODEL # **SYMMONS** #3,4,8,10 #2,3,4,7,17 SH-2BUILT UP SHOWER: 21.1 BY OTHERS, REFER "SAFETYMIX" MODEL STANDARD, CK DECK TO ARCHITECTURAL #4-500-X, WTIH FIAT MODEL # **SINGLE** DRAWING FOR MORE VANDAL PROOF 36MFT TTERY INFORMATION PRECAST TERRAZO SHOWER HEAD SENSOR RECEPTOR MODEL # 4-295. CHICAGO 21-NF

| $D \cdot I$ | $R \cdot A$ |
|-------------|-------------|
|             | $\sim$      |

Drummey Rosane Anderson, Inc.

Studio 205 225 Oakland Road South Windsor, CT 06074 860-644-8300

ALVF.

Emmett O'Brien Technical High School, Ansonia, Connecticut

PLUMBING FIXTURE SCHEDULE

SCALE | 1/8" = 1'-0"

DRAWN BY | DRA

DCS No. | BI-RT-844-CMR

DATE | JAN. 21, 2014

REF. DWG: P3.1.2 ADDENDUM #3

**SKP-005** 







|                                             | drawing title FIRST FLOOR DUCTWORK PLAN AREA D  R E V I S I O N S |                | STATE OF CONNECTICUT DEPARTMENT OF PUBLIC WORKS    |                                                                   |                     |
|---------------------------------------------|-------------------------------------------------------------------|----------------|----------------------------------------------------|-------------------------------------------------------------------|---------------------|
| CTC                                         | mark do                                                           | te description | drawing prepared by                                |