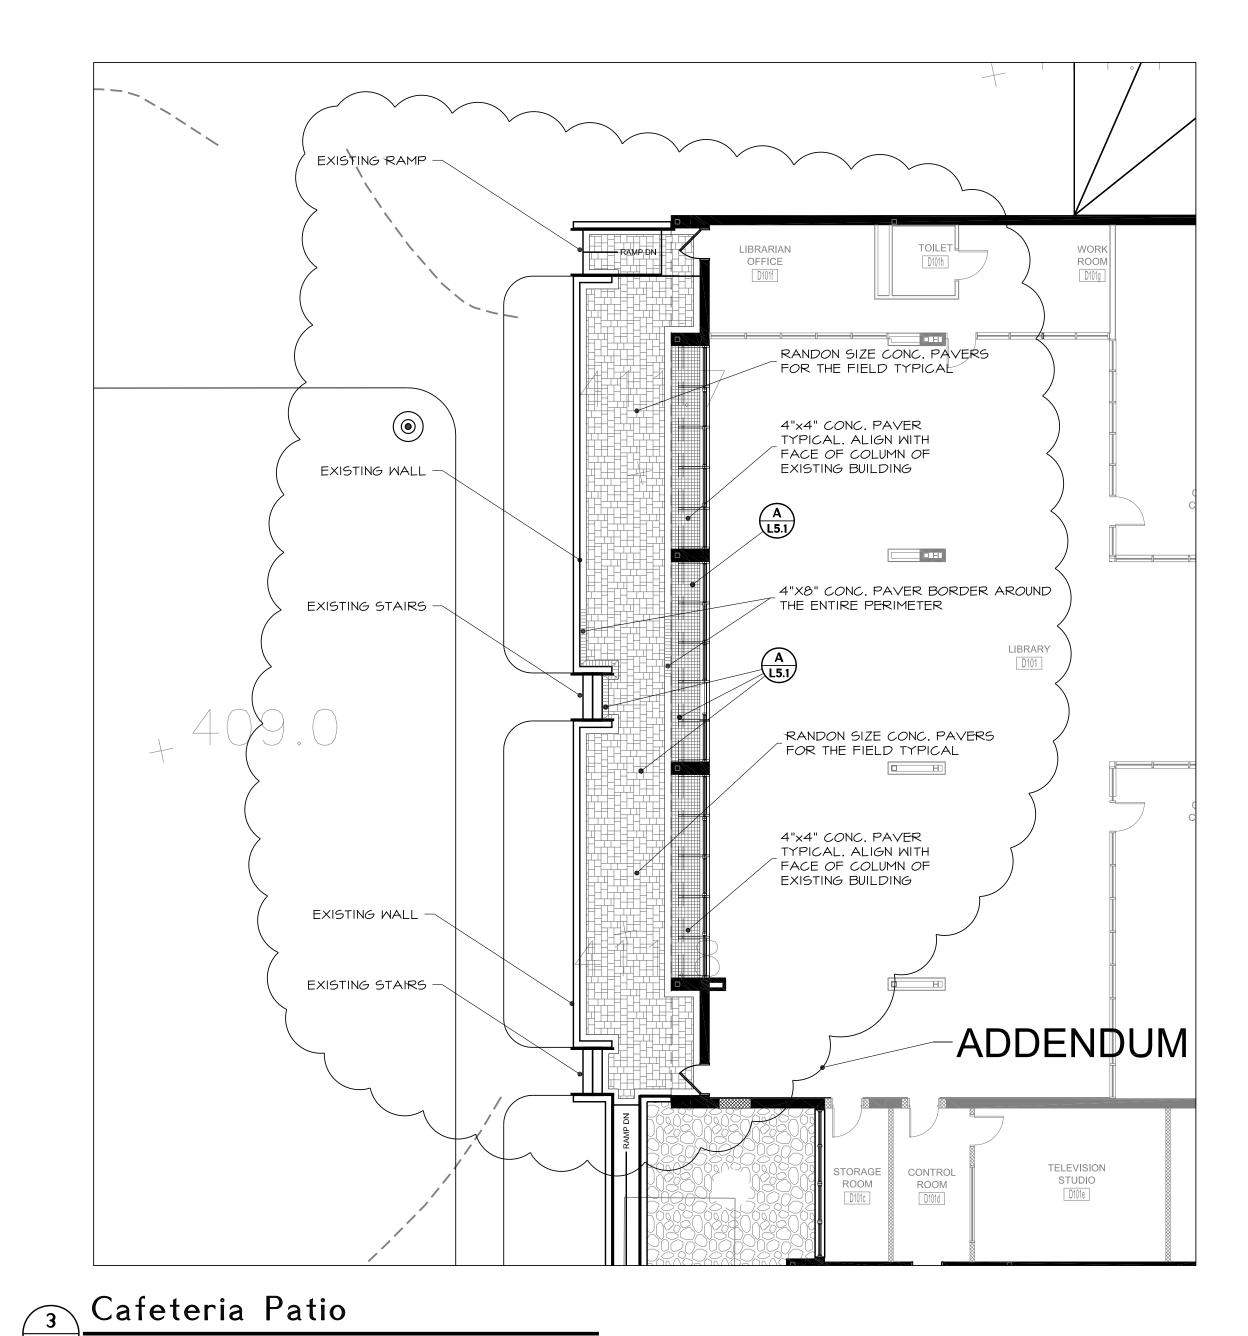

o@bikeparking.com">lnfo@bikeparking.com</a>

Provide 6 bike racks.

#### PART 3 EXECUTION

#### 3.1 PRE-INSTALLATION REQUIREMENTS:

Secure approval of the Installation Location prior to final installation of the site improvements.

#### 3.2 FABRICATION/INSTALLATION:

- E. Trash Receptacles: Secure to concrete walk in locations shown on drawings and as per manufacturer's recommendations.
- F. Bike Racks: Secure to concrete walk in locations shown on drawings and as per manufacturer's recommendations.

### 3.3 PROTECTION:

The Contractor shall take special care to protect all site improvements and keep them in first class condition until the completion of the contract. Exercise particular care to prevent damage to the finished surfaces.

END OF SECTION 32 33 00





L3.4 Scale: 1" = 10'-0"





 $\frac{1}{\text{L3.4}} \frac{\text{E-Building}}{\text{Scale: 1" = 10'-0"}}$ 

LAND PLANNERS
LANDSCAPE ARCHITECTS

571 HOPMEADOW STREET
SIMSBURY, CT 06070
860-658-1988

| drawing title SITE LAYOUT ENLARGEMENT  R E V IS IO N S |          | MENT        | STA <sup>-</sup>    |                                             |                    |
|--------------------------------------------------------|----------|-------------|---------------------|---------------------------------------------|--------------------|
| mark date description                                  |          | description | drawing prepared by |                                             | date<br>10-23-2013 |
|                                                        | 01/22/14 | ADDENDUM #3 | <b>I</b>            | DR