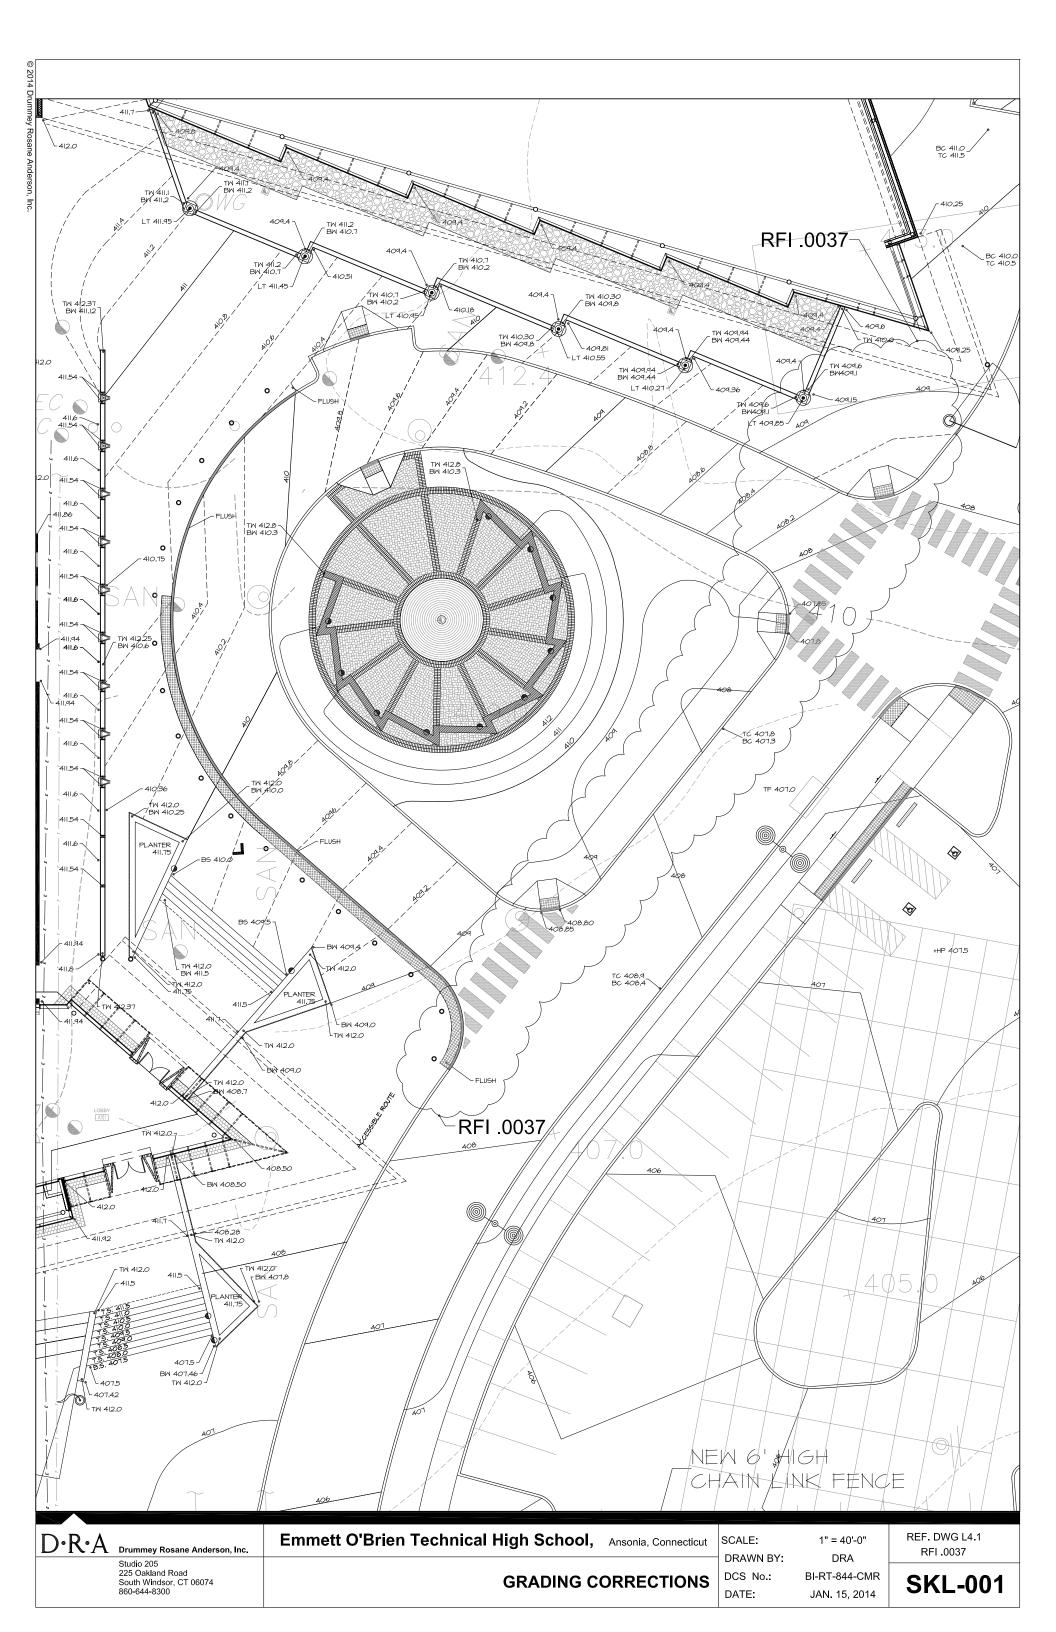

This document consists of NINE (9) page plus the following Attachments:

- REQUEST FOR INFORMATION (RFI) REPORT- Project #BI-RT-844, dated 1.24.14, 53 pages
  - o Bidders Note: RFI Report is being issued in its entirety (RFI responses from Addendum #2 are included).
  - o Bidders note the followings RFIs will be addressed in Addendum No. 3
    - RFI No. .0037, .0039, .0044, .0047.0054, .0055, &.0067.
- Sketches/Drawings issued as attachments to RFI responses.
  - o Civil/Site
    - C5.2 -RFI# .0037
    - C5.3 RFI# .0037
    - C5 -RFI# .0037
    - C6 -RFI# .0037
    - C8 -RFI# .0037, .0039
    - SKL-001 -RFI# .0037
  - Structural
    - Response Pre-GMP RFI .0041
    - Response Pre-GMP RFI .0099 SKS-002