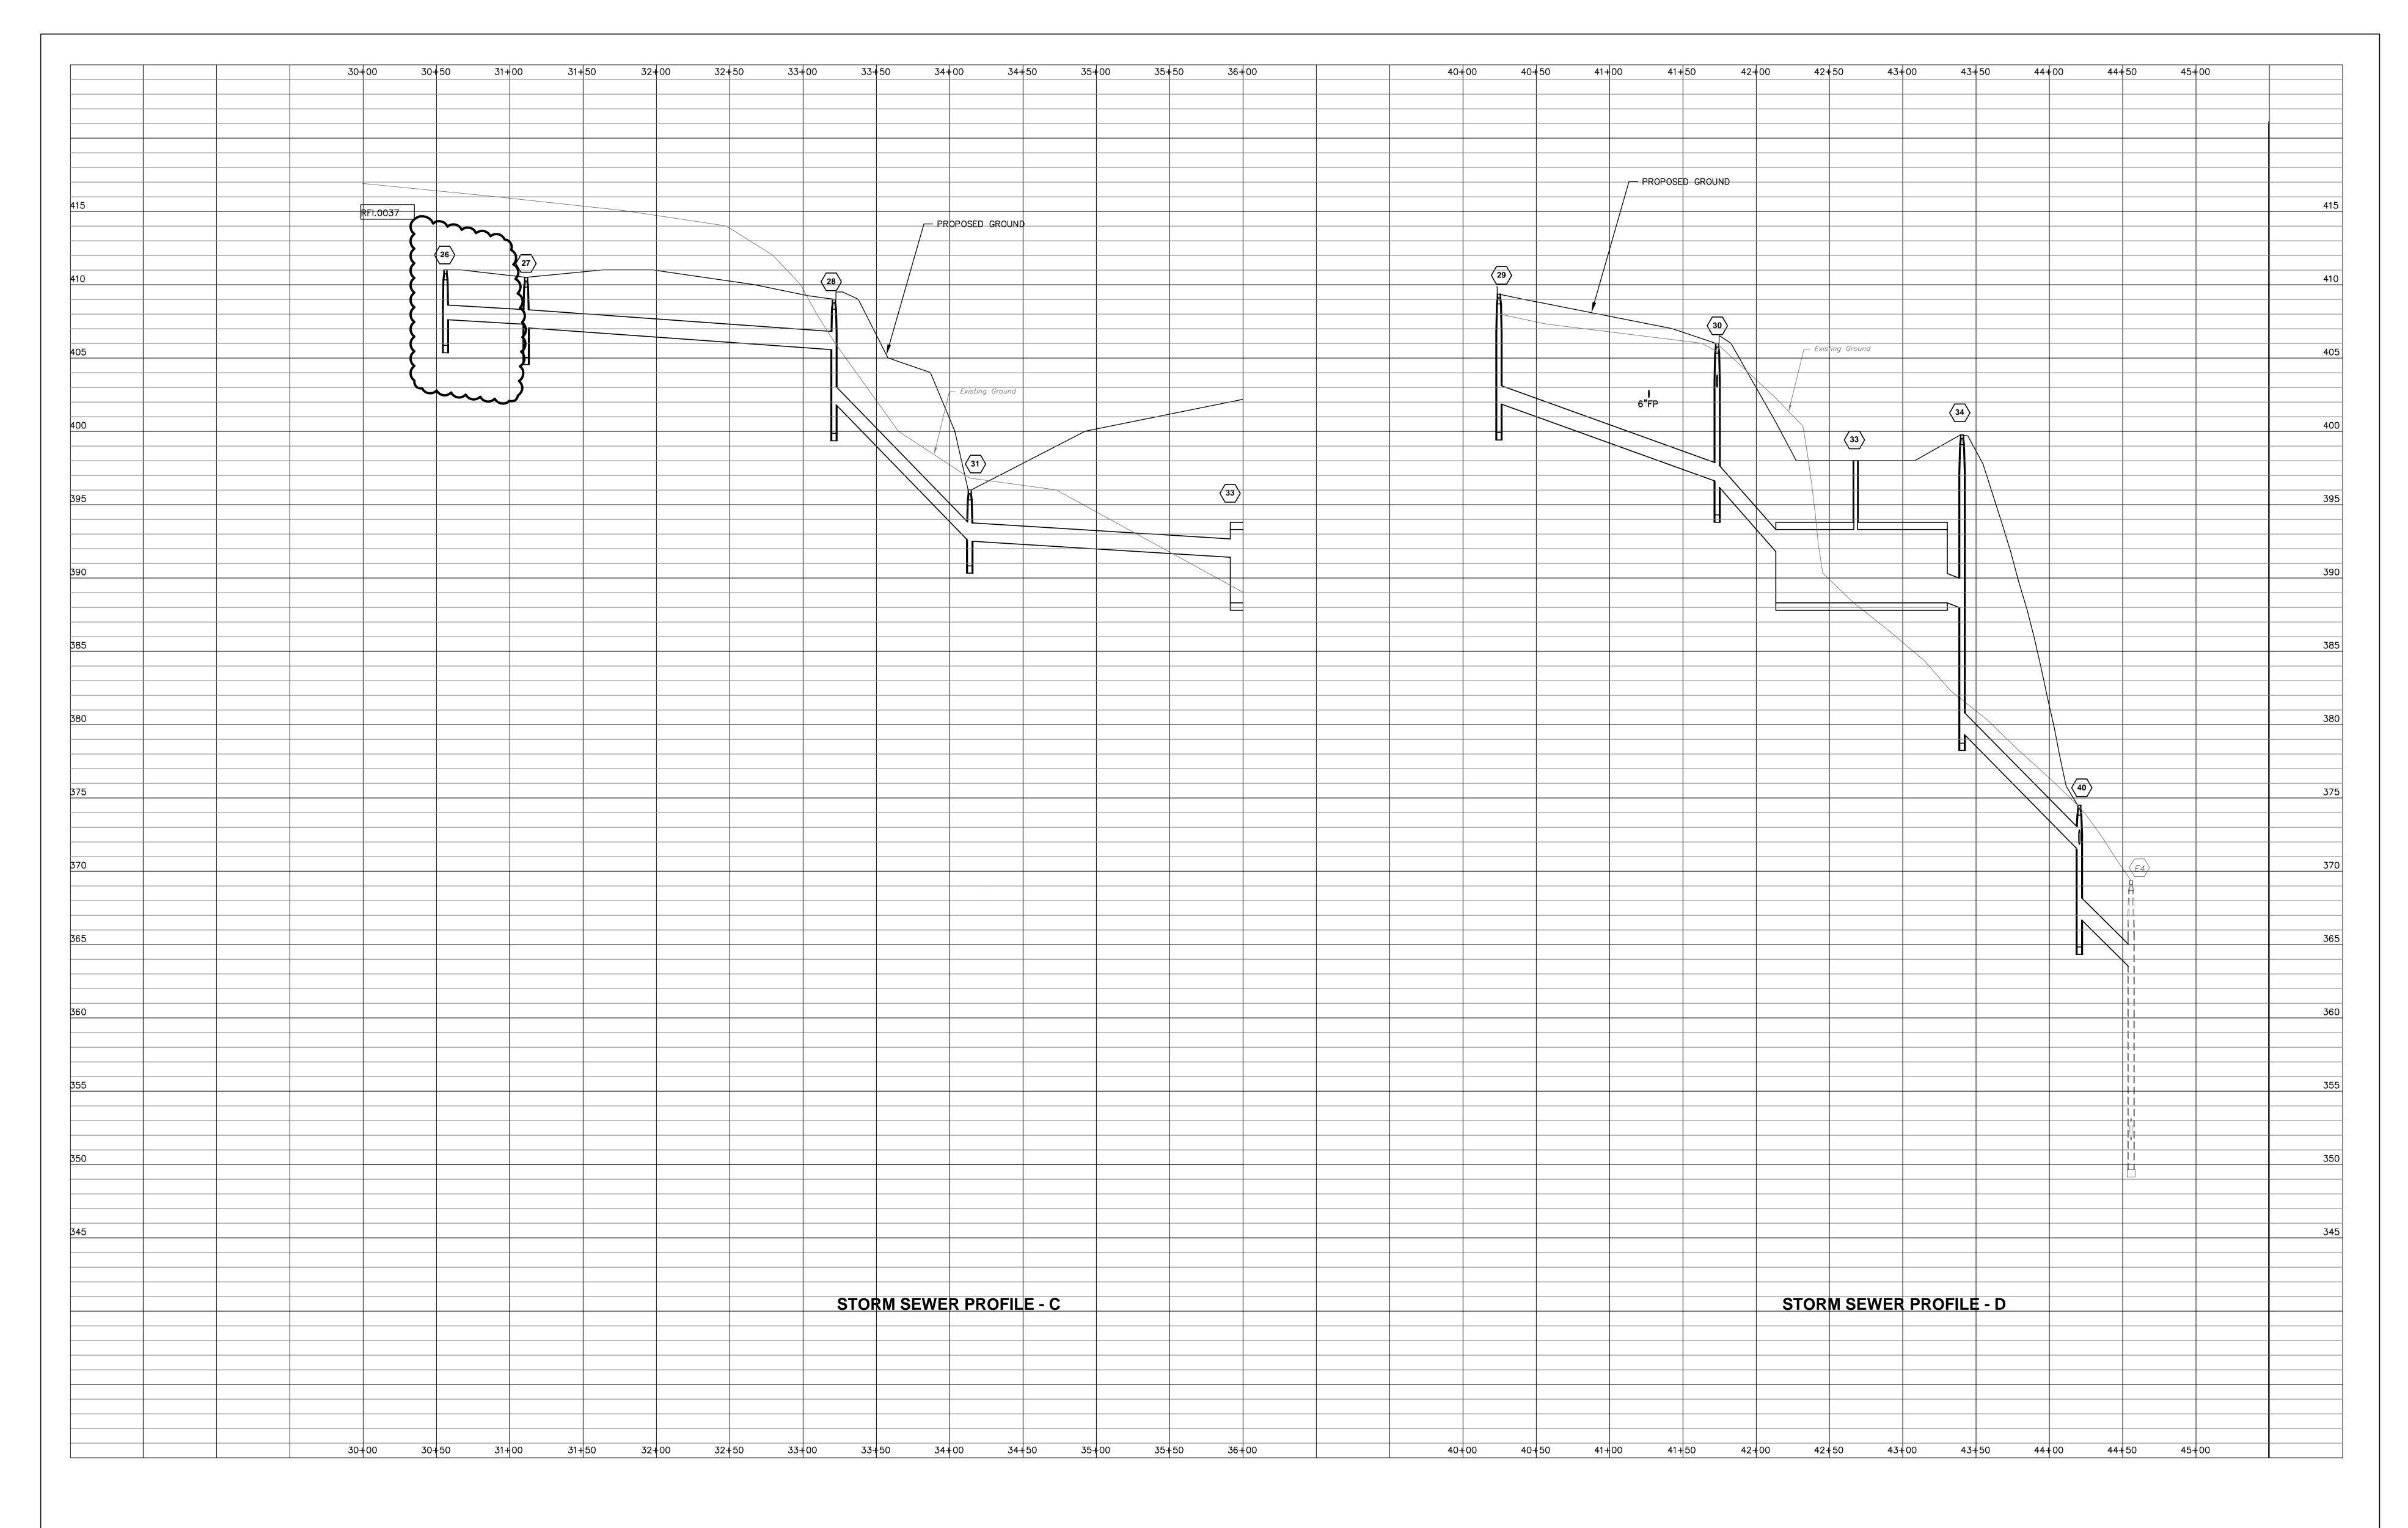

This document consists of NINE (9) page plus the following Attachments:

- REQUEST FOR INFORMATION (RFI) REPORT- Project #BI-RT-844, dated 1.24.14, 53 pages
  - o Bidders Note: RFI Report is being issued in its entirety (RFI responses from Addendum #2 are included).
  - o Bidders note the followings RFIs will be addressed in Addendum No. 3
    - RFI No. .0037, .0039, .0044, .0047.0054, .0055, &.0067.
- Sketches/Drawings issued as attachments to RFI responses.
  - o Civil/Site
    - C5.2 -RFI# .0037
    - C5.3 RFI# .0037
    - C5 -RFI# .0037
    - C6 -RFI# .0037
    - C8 -RFI# .0037, .0039
    - SKL-001 -RFI# .0037
  - Structural
    - Response Pre-GMP RFI .0041
    - Response Pre-GMP RFI .0099 SKS-002