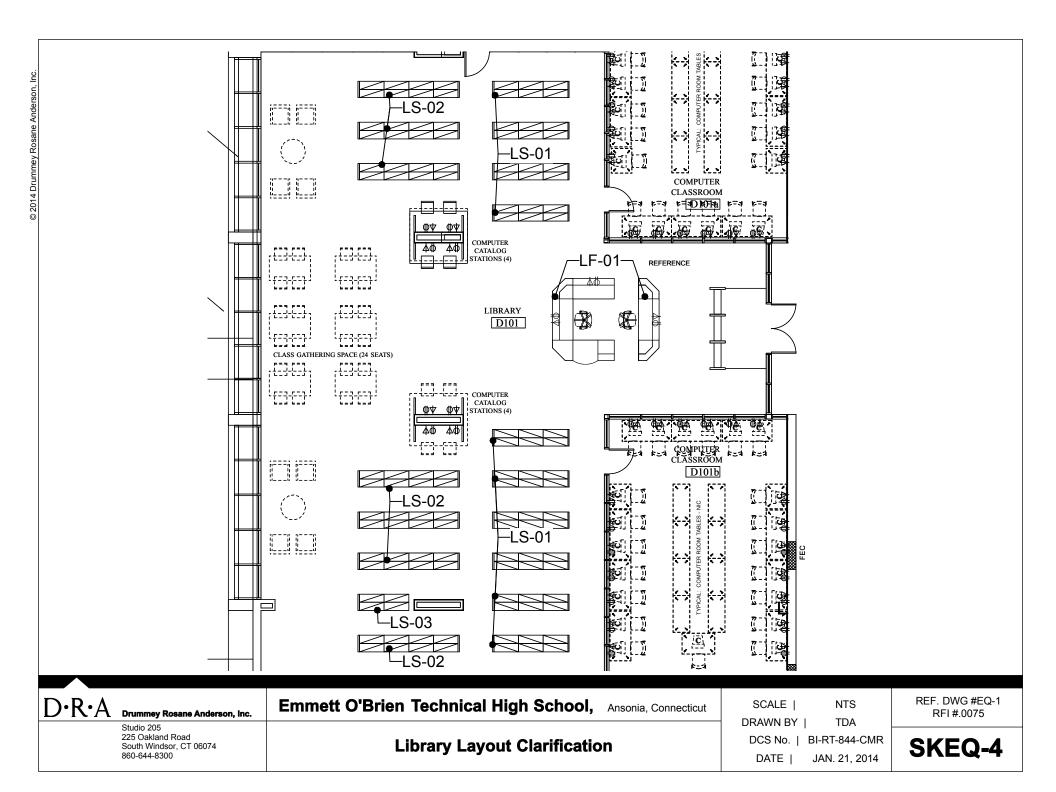

Renovations and Additions to Emmett O'Brien Technical High School 141 Prindle Avenue, Ansonia CT Project # BI-RT-844-CM-R

- Architectural
  - SKEQ-4 -RFI#.0075
  - SKA-008\_RFI-.00117
- Documents issued to Bidders for REFERENCE ONLY:
  - Figure 1 "Area of Impacted Soil at Former Manhole", Fuss & O'Neill, dated January 2014. Bidders Note- This work will be completed by the State of Connecticut under separate contract.
- Bidders De-Scope Schedule, 1 page
- SKC-004 Phase 2 Temporary Access Plan, issued by Drummey, Roasane, Anderson, Inc., dated 1.14.14.
- Drummey, Rosane and Anderson, Inc. "DESIGN TEAM MODIFICATIONS TO CONTRACT DOCUMENTS, dated 1.23.14, 53 pages.