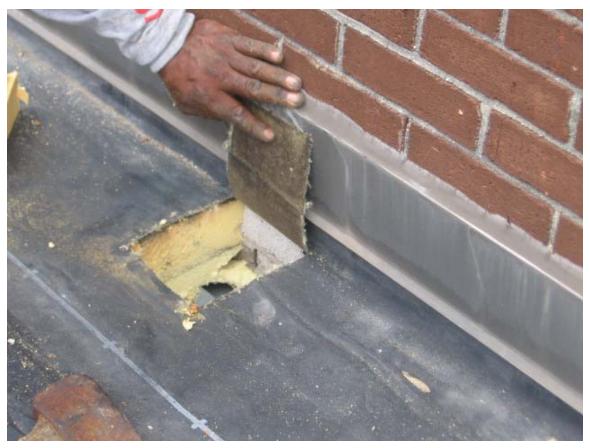

### 2.0 Demolition & Abatement

- 1. Include all costs to obtain a demolition permit for work associated in the removal of existing 6 Bay Garage from the Town of Ansonia. REF: Bid Package Scope Clarifications Item 26.
- REF: RFI .0054 At Drawing S-1.0A Add following note: 29. CUT AND PATCH EXISTING SLAB WITH NEW SLAB AS REQUIRED TO INSTALL EJECTOR PUMP AND ASSOCIATED PIPING. COORDINATE WITH PLUMBING DRAWINGS.
- 3. **SCOPE CLARIFICATION**: Refuse containers (roll dumpsters) shall be furnished by BP 2.0 Demolition... for mechanical, plumbing and electrical cut, cap and drop (selective demolition) removals.

### 3.0 Cast-In-Place Concrete

- 1. **SCOPE CLARIFICATION**: "Site Retaining Wall" on column line with Canopy Piers (DWG S-4.3) will be completed by BP 3.0 Cast in Place Concrete. REF: RFI .0072
- 2. At Drawing S-1.0A Add following note: 29. CUT AND PATCH EXISTING SLAB WITH NEW SLAB AS REQUIRED TO INSTALL EJECTOR PUMP AND ASSOCIATED PIPING. COORDINATE WITH PLUMBING DRAWINGS. REF: RFI .0054
- 3. **SCOPE CLARIFICATION**: a.) 1. This work shall include patching all existing slab on grade and slab on deck areas where existing piping is removed below finish floor. This extent of this work is identified on AD1 series dwgs (Architectural) and PD1 series dwgs (Plumbing).
- 4. **SCOPE CLARIFICATION:** Complete all joint sealant for work completed under this scope.
- 5. **ADDED SCOPE: ADDENDUM #3** Include all cast in place concrete work to complete work associated with SKL-003.

### 4.0 Masonry & Precast

1. **ADDED SCOPE: ADDENDUM #3-** Include all masonry work to complete all work associated with SKL-003.