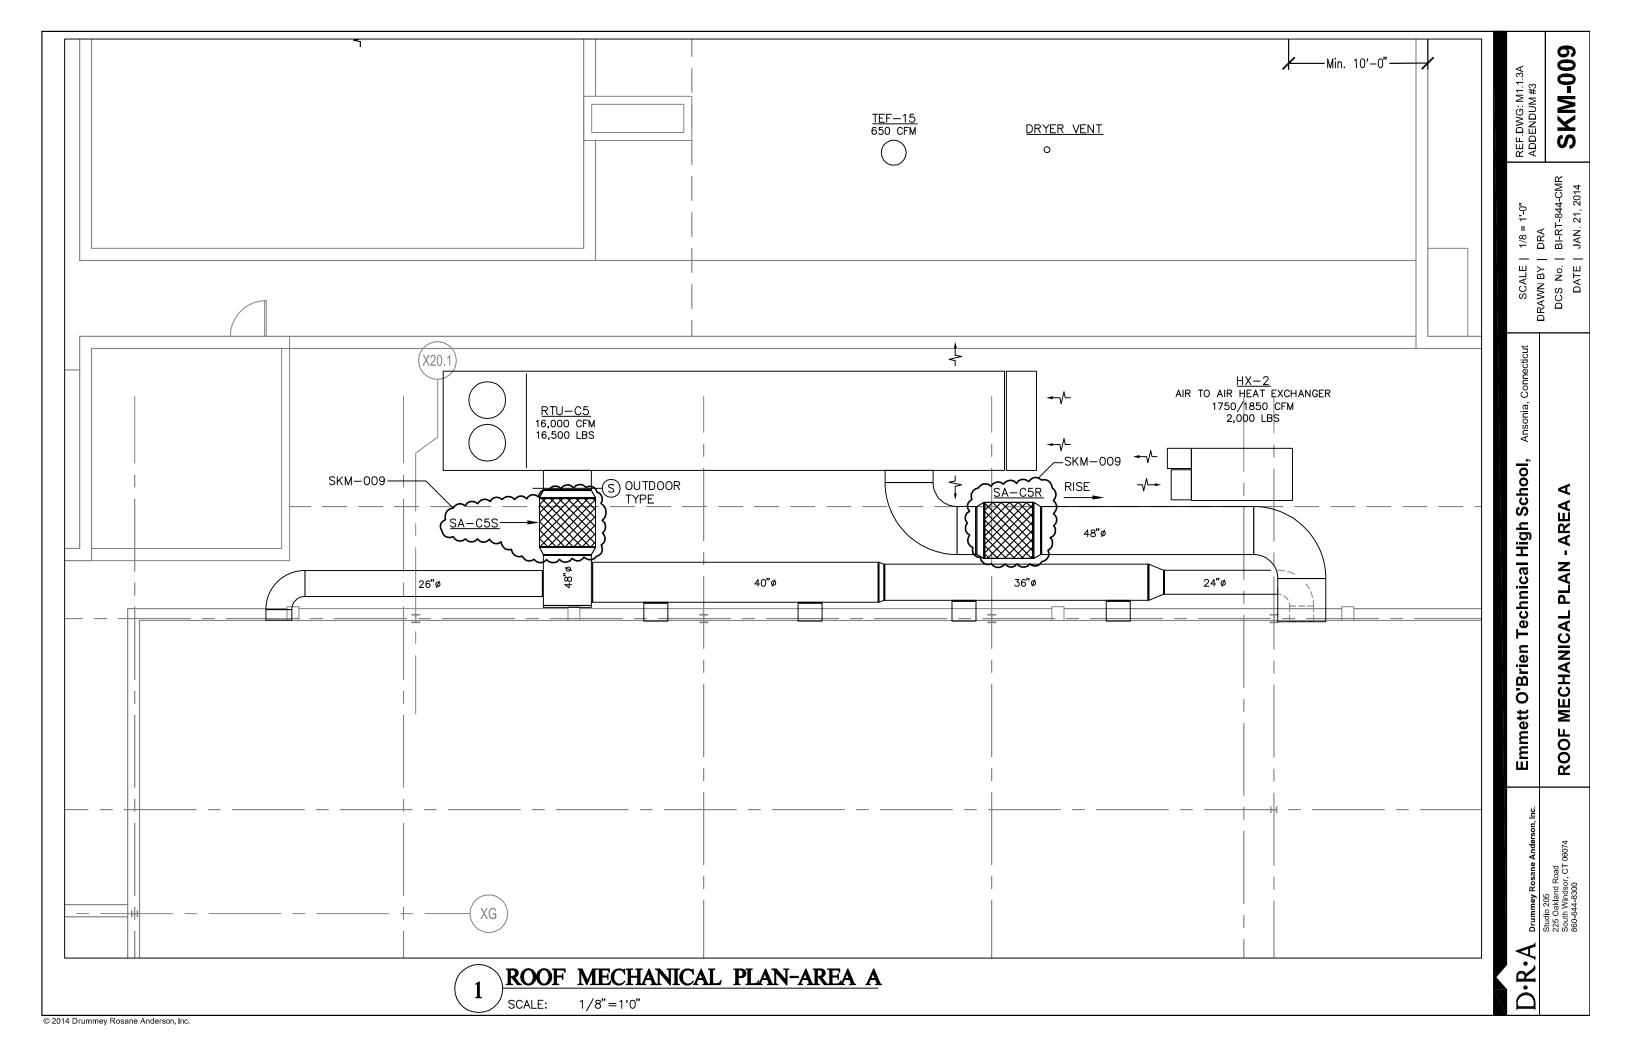

This document consists of NINE (9) page plus the following Attachments:

- REQUEST FOR INFORMATION (RFI) REPORT- Project #BI-RT-844, dated 1.24.14, 53 pages
  - o Bidders Note: RFI Report is being issued in its entirety (RFI responses from Addendum #2 are included).
  - o Bidders note the followings RFIs will be addressed in Addendum No. 3
    - RFI No. .0037, .0039, .0044, .0047.0054, .0055, &.0067.
- Sketches/Drawings issued as attachments to RFI responses.
  - o Civil/Site
    - C5.2 -RFI# .0037
    - C5.3 RFI# .0037
    - C5 -RFI# .0037
    - C6 -RFI# .0037
    - C8 -RFI# .0037, .0039
    - SKL-001 -RFI# .0037
  - Structural
    - Response Pre-GMP RFI .0041
    - Response Pre-GMP RFI .0099 SKS-002