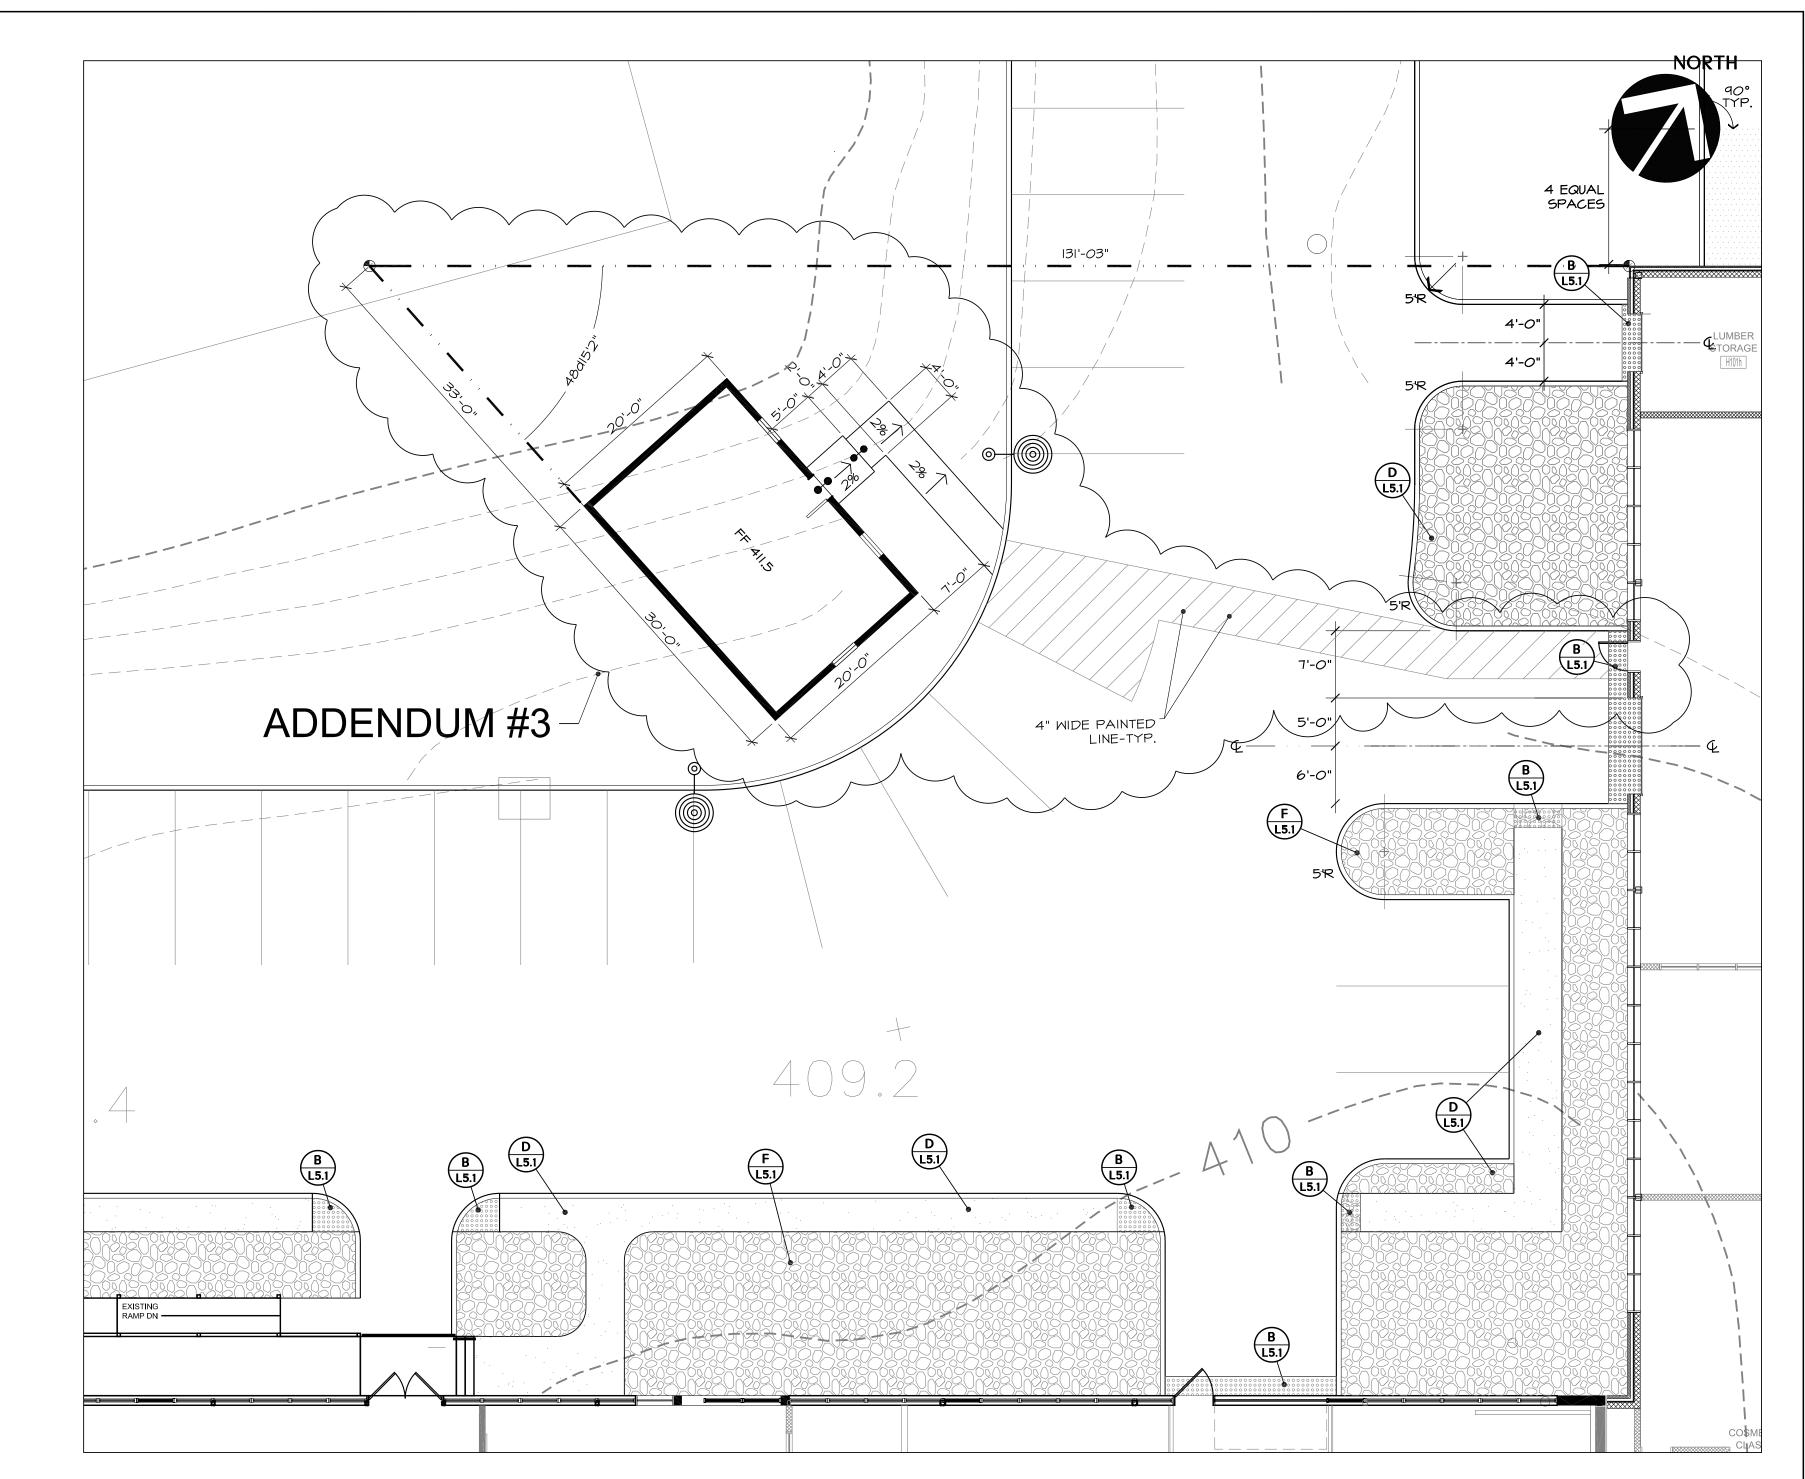

bikeparking.com">lnfo@bikeparking.com</a>

Provide 6 bike racks.

#### PART 3 EXECUTION

#### 3.1 PRE-INSTALLATION REQUIREMENTS:

Secure approval of the Installation Location prior to final installation of the site improvements.

#### 3.2 FABRICATION/INSTALLATION:

- E. Trash Receptacles: Secure to concrete walk in locations shown on drawings and as per manufacturer's recommendations.
- F. Bike Racks: Secure to concrete walk in locations shown on drawings and as per manufacturer's recommendations.

### 3.3 PROTECTION:

The Contractor shall take special care to protect all site improvements and keep them in first class condition until the completion of the contract. Exercise particular care to prevent damage to the finished surfaces.

END OF SECTION 32 33 00





L3.4 Scale: 1" = 10'-0"





 $\frac{1}{\text{L3.4}} \frac{\text{E-Building}}{\text{Scale: 1" = 10'-0"}}$ 

LAND PLANNERS
LANDSCAPE ARCHITECTS

571 HOPMEADOW STREET
SIMSBURY, CT 06070
860-658-1988

| drawing title SITE LAYOUT ENLARGEMENT  R E V IS IO N S |          | MENT        | STA <sup>-</sup>    |                                             |                    |
|--------------------------------------------------------|----------|-------------|---------------------|---------------------------------------------|--------------------|
| mark date description                                  |          | description | drawing prepared by |                                             | date<br>10-23-2013 |
|                                                        | 01/22/14 | ADDENDUM #3 | <b>I</b>            | DRUM