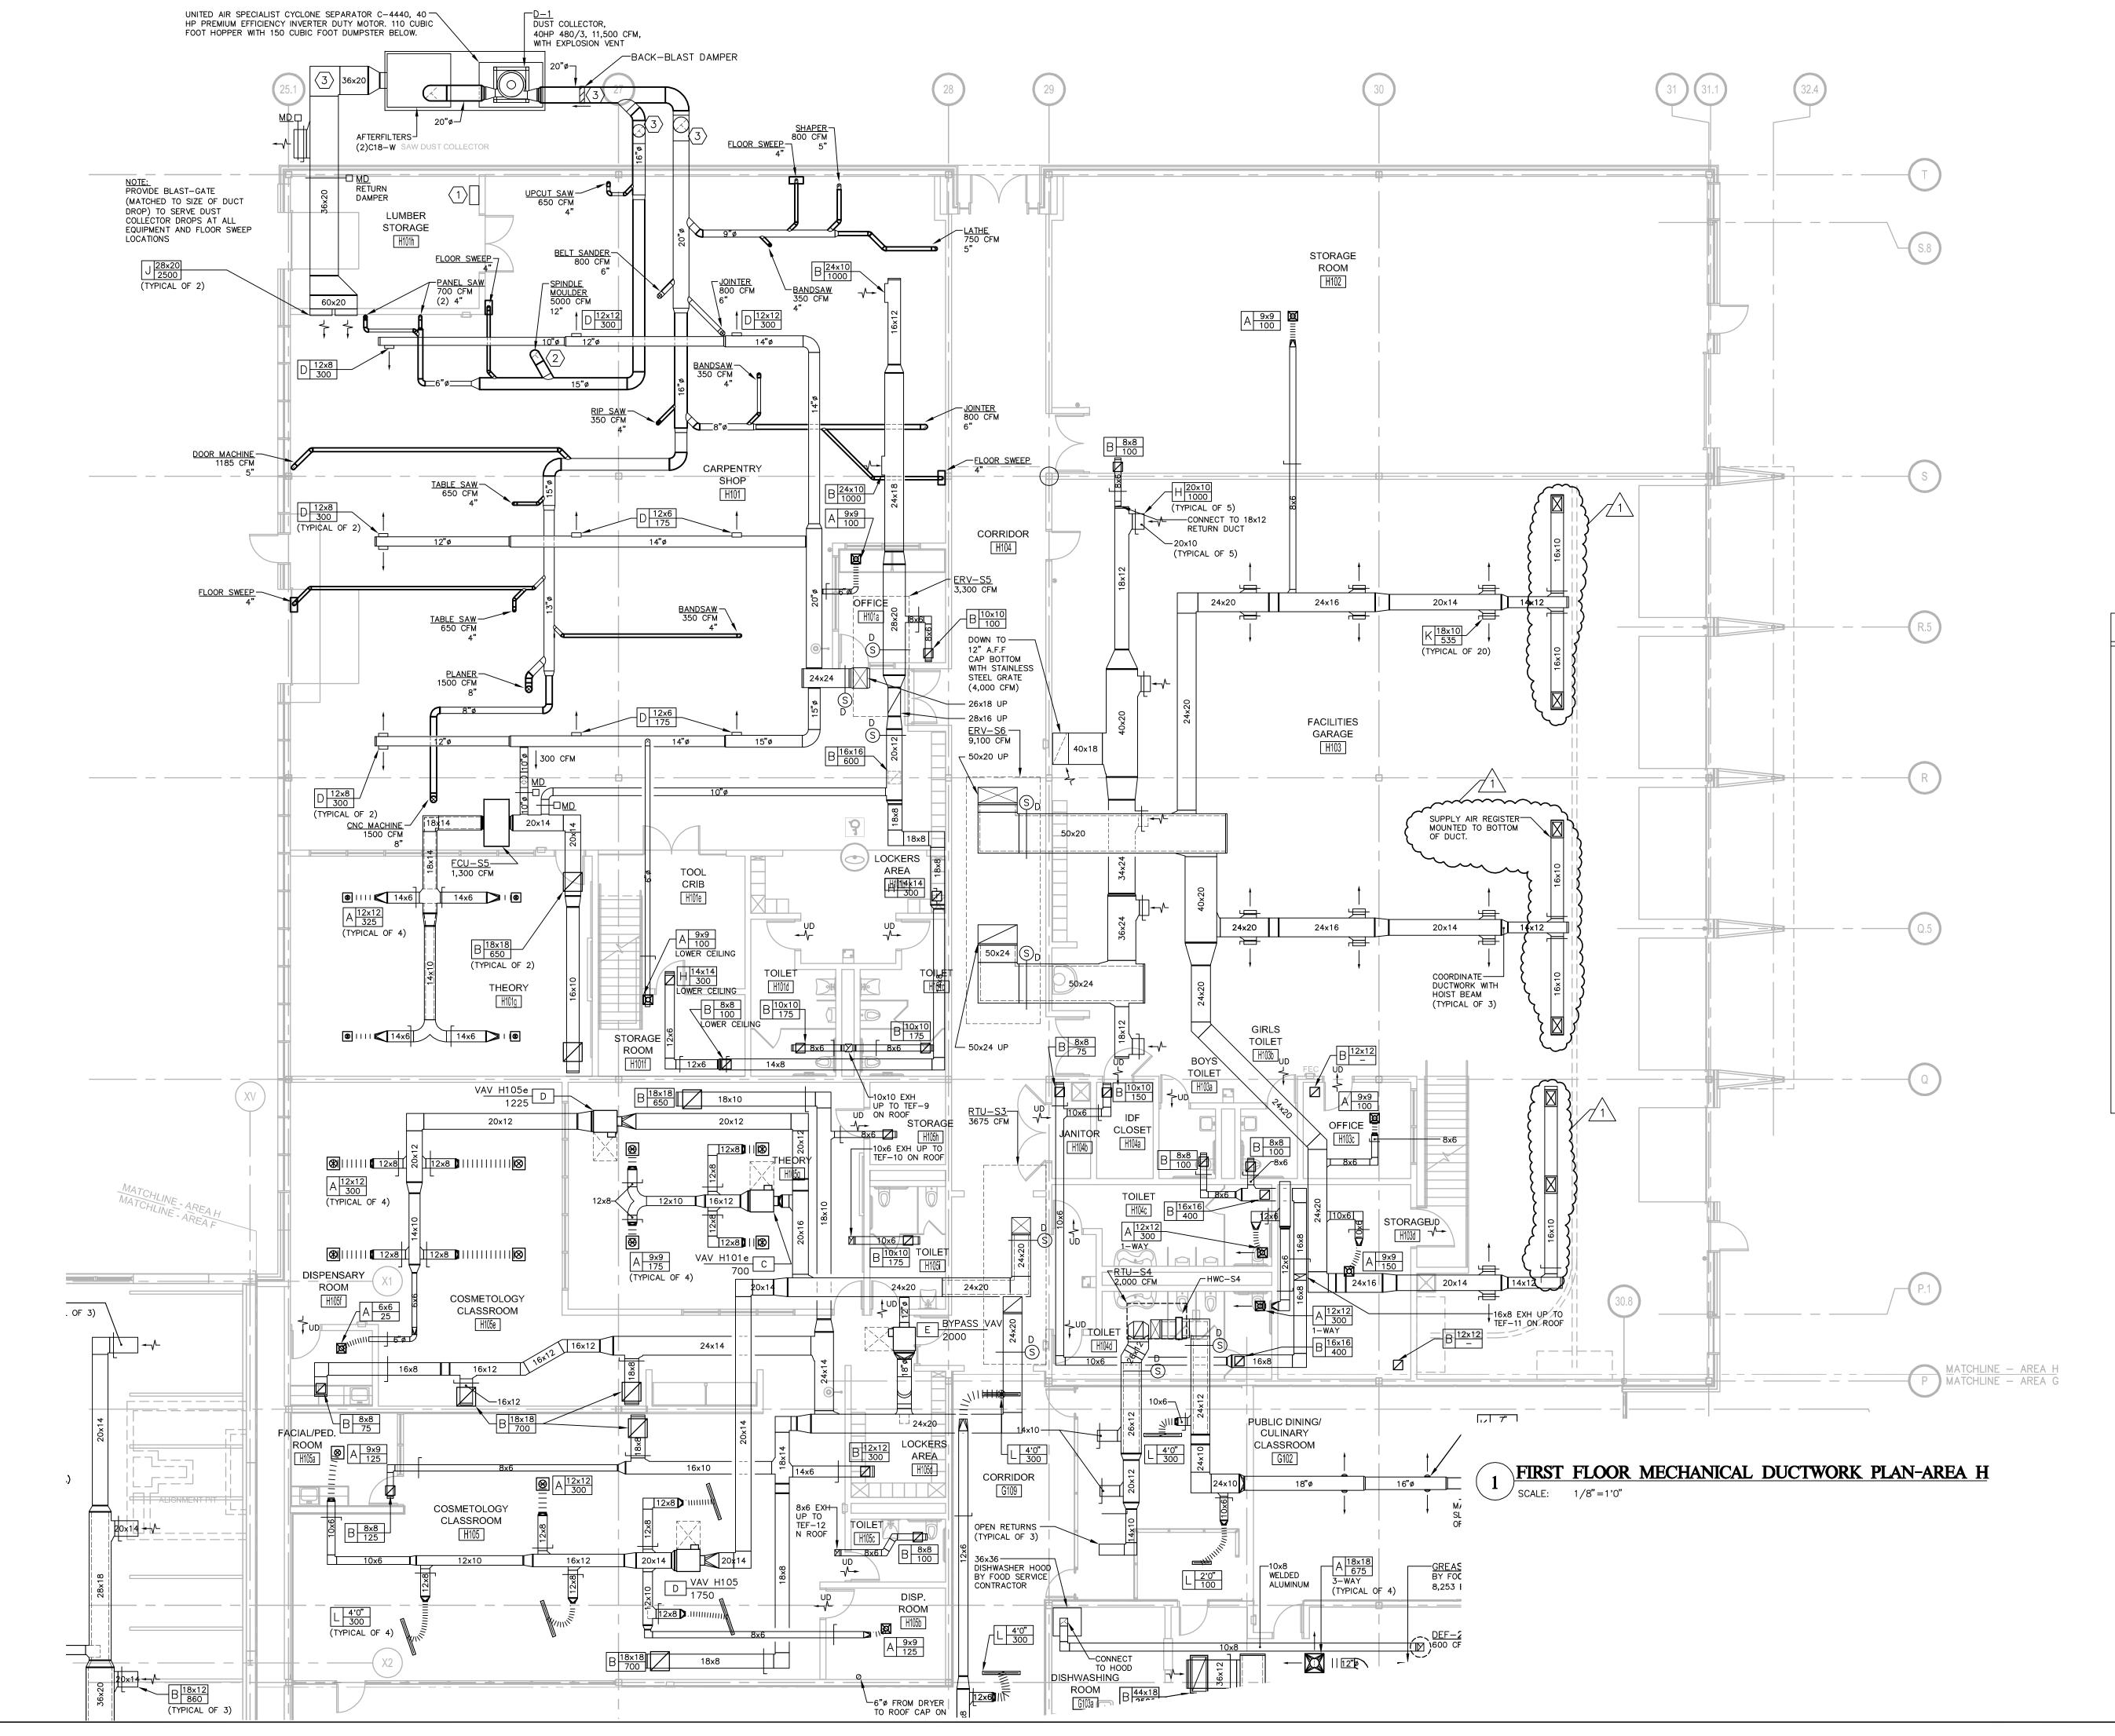

SPEED DIAL ON THE COVER OF THE CABINET, CONNECTED TO THE VFD. PROVIDE A GREEN PILOT LIGHT ON THE COVER TO INDICATE THAT THE DUST COLLECTOR FAN IS OPERATING, AND A RED PILOT LIGHT ON THE COVER TO INDICATE A VFD FAULT CONDITION. LABEL PILOT LIGHTS AND SWITCHES ACCORDINGLY. PROVIDE ALSO A REMOTE GREEN AND RED PILOT LIGHT BOX IN OFFICE H101A CONNECTED TO THIS PANEL, TO INDICATE TO THE INSTRUCTOR THAT THE DUST COLLECTOR IS OPERATING AND/OR THERE IS A VFD FAULT CONDITION.
- PROVIDE (6) 6" DUCTS TO CONNECT TO FEED THROUGH MOULDER AT (6) LOCATIONS. CONNECT ALL (6) DUCTS SEPARATELY TO THE 12" DROP, AND PROVIDE A BLAST GATE ON THE 12" DROP ONLY. LOCATE THE BLAST GATE NO HIGHER THAN 60" AFF.
- 3 PROVIDE WELDED STAINLESS STEEL ANGLE SUPPORT BELOW DUCTWORK, BOLTED TO DUST COLLECTOR HOUSEKEEPING PAD.



# MECHANICAL RENOVATION NOTES

- FLEXIBLE CONNECTIONS TO DIFFUSERS SHALL NOT EXCEED 8'-0" IN LENGTH. CONTRACTOR SHALL "BLANK-OFF" ALL UNUSED SECTIONS OF
- LOUVERS WITH INSULATED PANELS (DOUBLE WALL). ALL DUCTWORK CONNECTIONS TO THE LOUVERS SHALL BE MADE WITH DUCTWORK TRANSITIONS AT MAXIMUM 45° ANGLES, UNLESS NOTED OTHERWISE.
- DUCTWORK AND PIPING LAYOUTS DO NOT SHOW ALL TRANSITIONS AND OFFSETS THAT WILL BE REQUIRED. PROVIDE COORDINATION DRAWINGS AND OFFSET DUCTWORK AND PIPING AS REQUIRED. ALL PENETRATIONS THROUGH FULL HEIGHT CORRIDOR WALLS SHALL
- BE SEALED AND FIRESTOPPED. PIPE BRANCHES TO RADIATION, UNIT HEATERS, CABINET UNIT HEATERS AND VAV BOXES SHALL BE MINIMUM 3/4" UNLESS NOTED
- ALL EQUIPMENT ON THE ROOF SHALL BE INSTALLED MINIMUM OF 10' FROM THE EDGE OF THE ROOF. IF EQUIPMENT IS