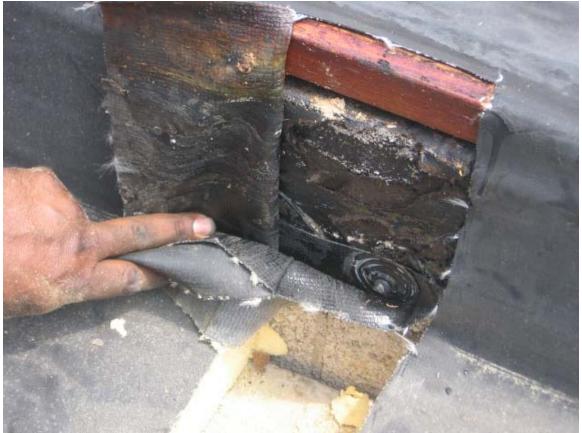

### 2.0 Demolition & Abatement

- 1. Include all costs to obtain a demolition permit for work associated in the removal of existing 6 Bay Garage from the Town of Ansonia. REF: Bid Package Scope Clarifications Item 26.
- REF: RFI .0054 At Drawing S-1.0A Add following note: 29. CUT AND PATCH EXISTING SLAB WITH NEW SLAB AS REQUIRED TO INSTALL EJECTOR PUMP AND ASSOCIATED PIPING. COORDINATE WITH PLUMBING DRAWINGS.
- 3. **SCOPE CLARIFICATION**: Refuse containers (roll dumpsters) shall be furnished by BP 2.0 Demolition... for mechanical, plumbing and electrical cut, cap and drop (selective demolition) removals.

### 3.0 Cast-In-Place Concrete

- 1. **SCOPE CLARIFICATION**: "Site Retaining Wall" on column line with Canopy Piers (DWG S-4.3) will be completed by BP 3.0 Cast in Place Concrete. REF: RFI .0072
- 2. At Drawing S-1.0A Add following note: 29. CUT AND PATCH EXISTING SLAB WITH NEW SLAB AS REQUIRED TO INSTALL EJECTOR PUMP AND ASSOCIATED PIPING. COORDINATE WITH PLUMBING DRAWINGS. REF: RFI .0054
- 3. **SCOPE CLARIFICATION**: a.) 1. This work shall include patching all existing slab on grade and slab on deck areas where existing piping is removed below finish floor. This extent of this work is identified on AD1 series dwgs (Architectural) and PD1 series dwgs (Plumbing).
- 4. **SCOPE CLARIFICATION:** Complete all joint sealant for work completed under this scope.
- 5. **ADDED SCOPE: ADDENDUM #3** Include all cast in place concrete work to complete work associated with SKL-003.

### 4.0 Masonry & Precast

1. **ADDED SCOPE: ADDENDUM #3-** Include all masonry work to complete all work associated with SKL-003.