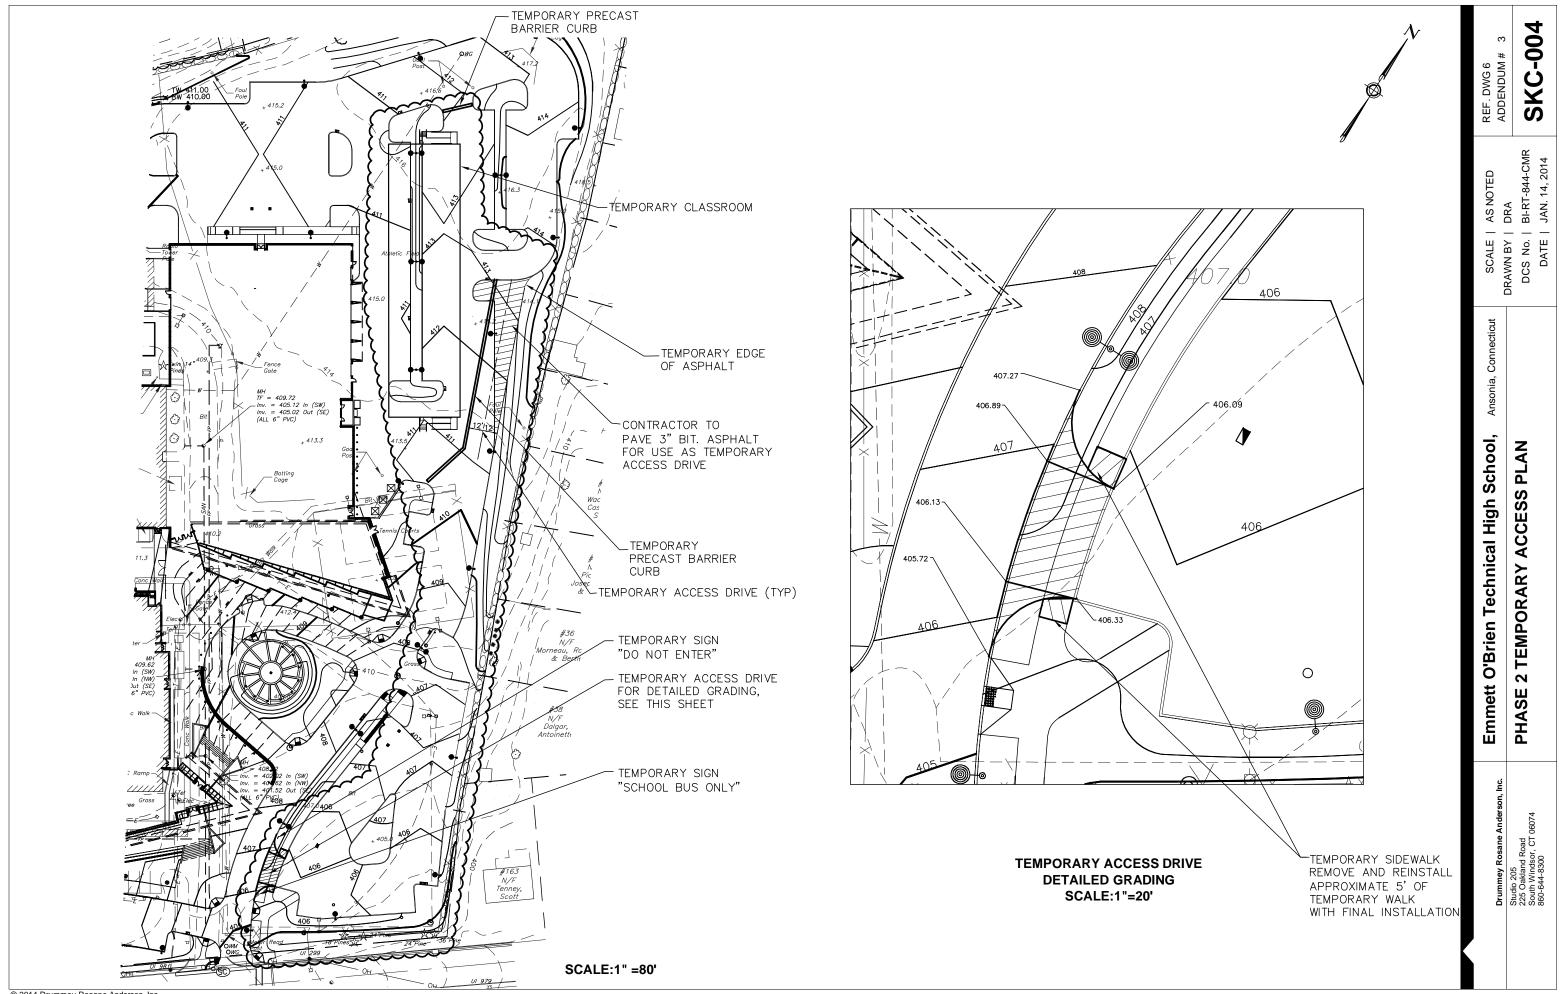

### 31.0 Site Work

- 1. **ADDITIONAL SCOPE:** Furnish and all labor, equipment and materials to complete temporary access drive for Phase 4 Construction. REF: SKC-004, dated 1.14.14. Include removal at project completion.
- SCOPE CLARIFICIATION: Temporary Modular Classrooms- Review BP 13.0 Modular Classrooms and RFI .00114 as it pertains to BP 31.0 Sitework.
- 3. **SCOPE CLARIFICATION:** Temporary Modular Classrooms-Site Phasing. It is the intent that all new