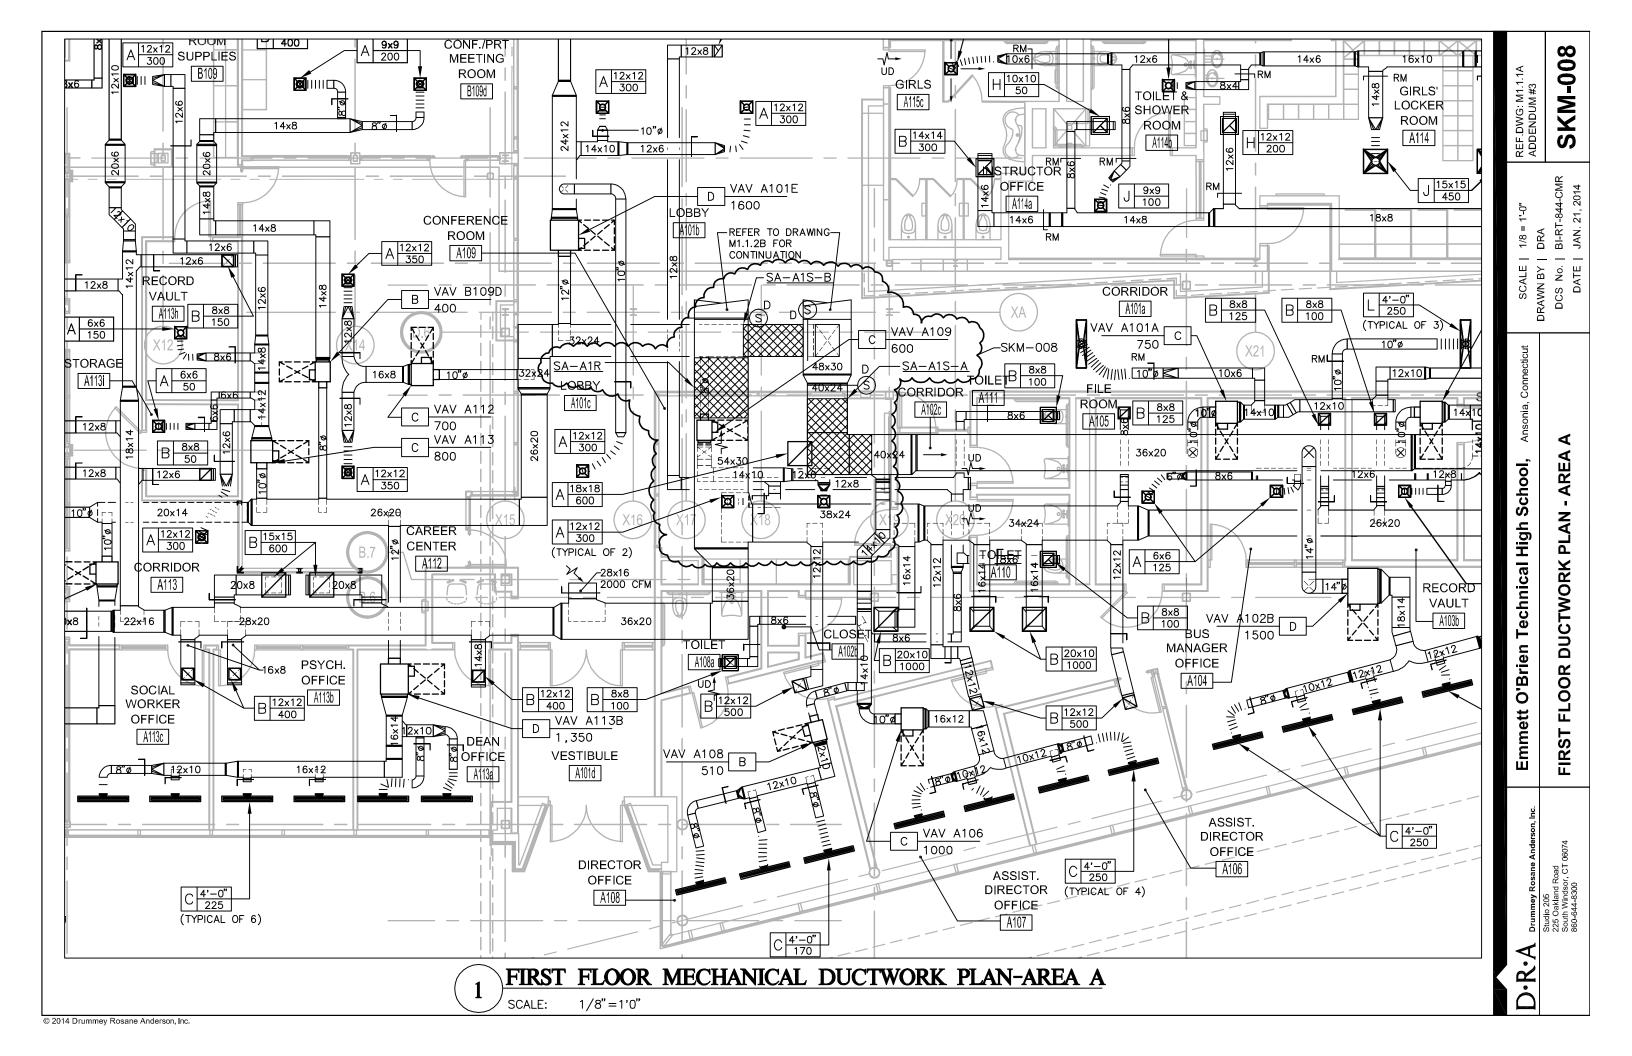

This document consists of NINE (9) page plus the following Attachments:

- REQUEST FOR INFORMATION (RFI) REPORT- Project #BI-RT-844, dated 1.24.14, 53 pages
  - o Bidders Note: RFI Report is being issued in its entirety (RFI responses from Addendum #2 are included).
  - o Bidders note the followings RFIs will be addressed in Addendum No. 3
    - RFI No. .0037, .0039, .0044, .0047.0054, .0055, &.0067.
- Sketches/Drawings issued as attachments to RFI responses.
  - o Civil/Site
    - C5.2 -RFI# .0037
    - C5.3 RFI# .0037
    - C5 -RFI# .0037
    - C6 -RFI# .0037
    - C8 -RFI# .0037, .0039
    - SKL-001 -RFI# .0037
  - Structural
    - Response Pre-GMP RFI .0041
    - Response Pre-GMP RFI .0099 SKS-002