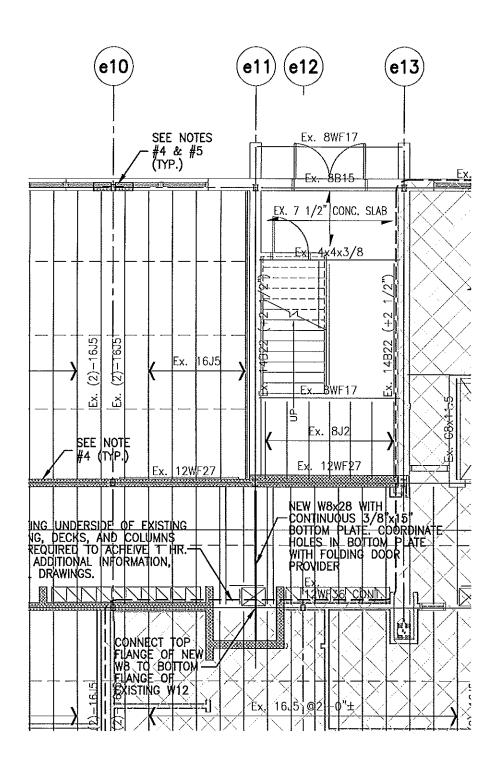

Renovations and Additions to Emmett O'Brien Technical High School 141 Prindle Avenue, Ansonia CT Project # BI-RT-844-CM-R

- Architectural
  - SKEQ-4 -RFI#.0075
  - SKA-008\_RFI-.00117
- Documents issued to Bidders for REFERENCE ONLY:
  - Figure 1 "Area of Impacted Soil at Former Manhole", Fuss & O'Neill, dated January 2014. Bidders Note- This work will be completed by the State of Connecticut under separate contract.
- Bidders De-Scope Schedule, 1 page
- SKC-004 Phase 2 Temporary Access Plan, issued by Drummey, Roasane, Anderson, Inc., dated 1.14.14.
- Drummey, Rosane and Anderson, Inc. "DESIGN TEAM MODIFICATIONS TO CONTRACT DOCUMENTS, dated 1.23.14, 53 pages.