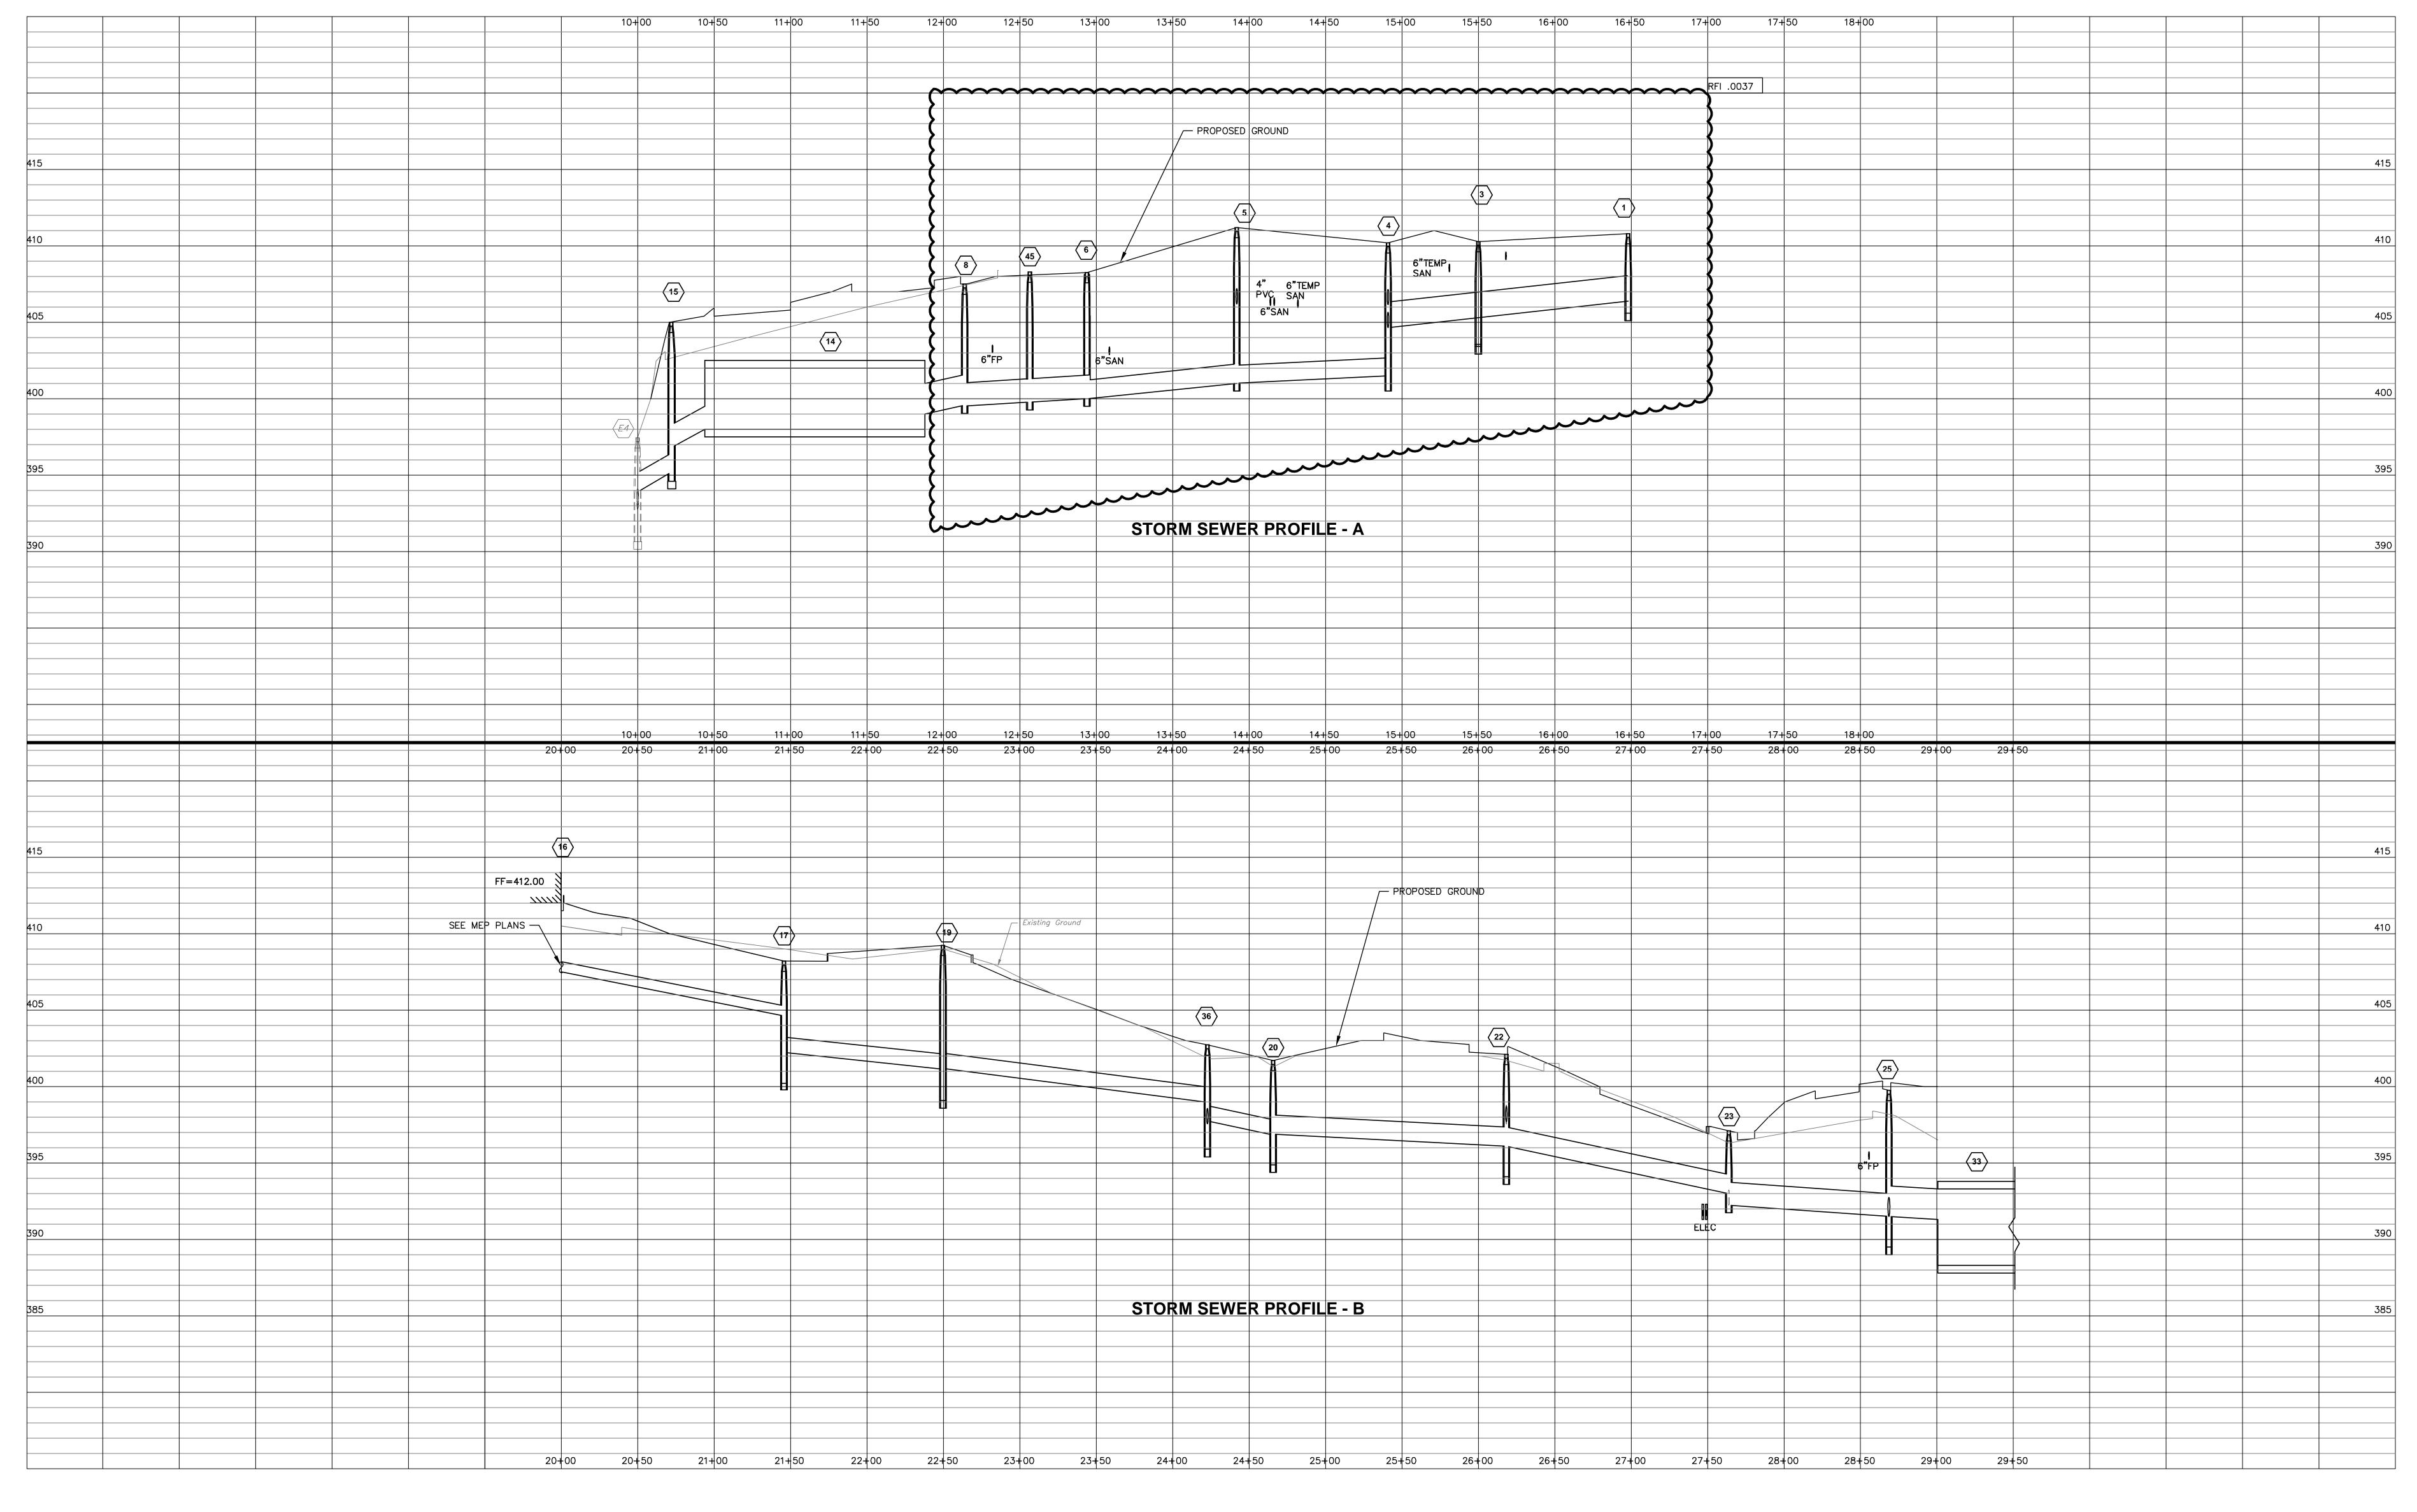

This document consists of NINE (9) page plus the following Attachments:

- REQUEST FOR INFORMATION (RFI) REPORT- Project #BI-RT-844, dated 1.24.14, 53 pages
  - o Bidders Note: RFI Report is being issued in its entirety (RFI responses from Addendum #2 are included).
  - o Bidders note the followings RFIs will be addressed in Addendum No. 3
    - RFI No. .0037, .0039, .0044, .0047.0054, .0055, &.0067.
- Sketches/Drawings issued as attachments to RFI responses.
  - o Civil/Site
    - C5.2 -RFI# .0037
    - C5.3 RFI# .0037
    - C5 -RFI# .0037
    - C6 -RFI# .0037
    - C8 -RFI# .0037, .0039
    - SKL-001 -RFI# .0037
  - Structural
    - Response Pre-GMP RFI .0041
    - Response Pre-GMP RFI .0099 SKS-002