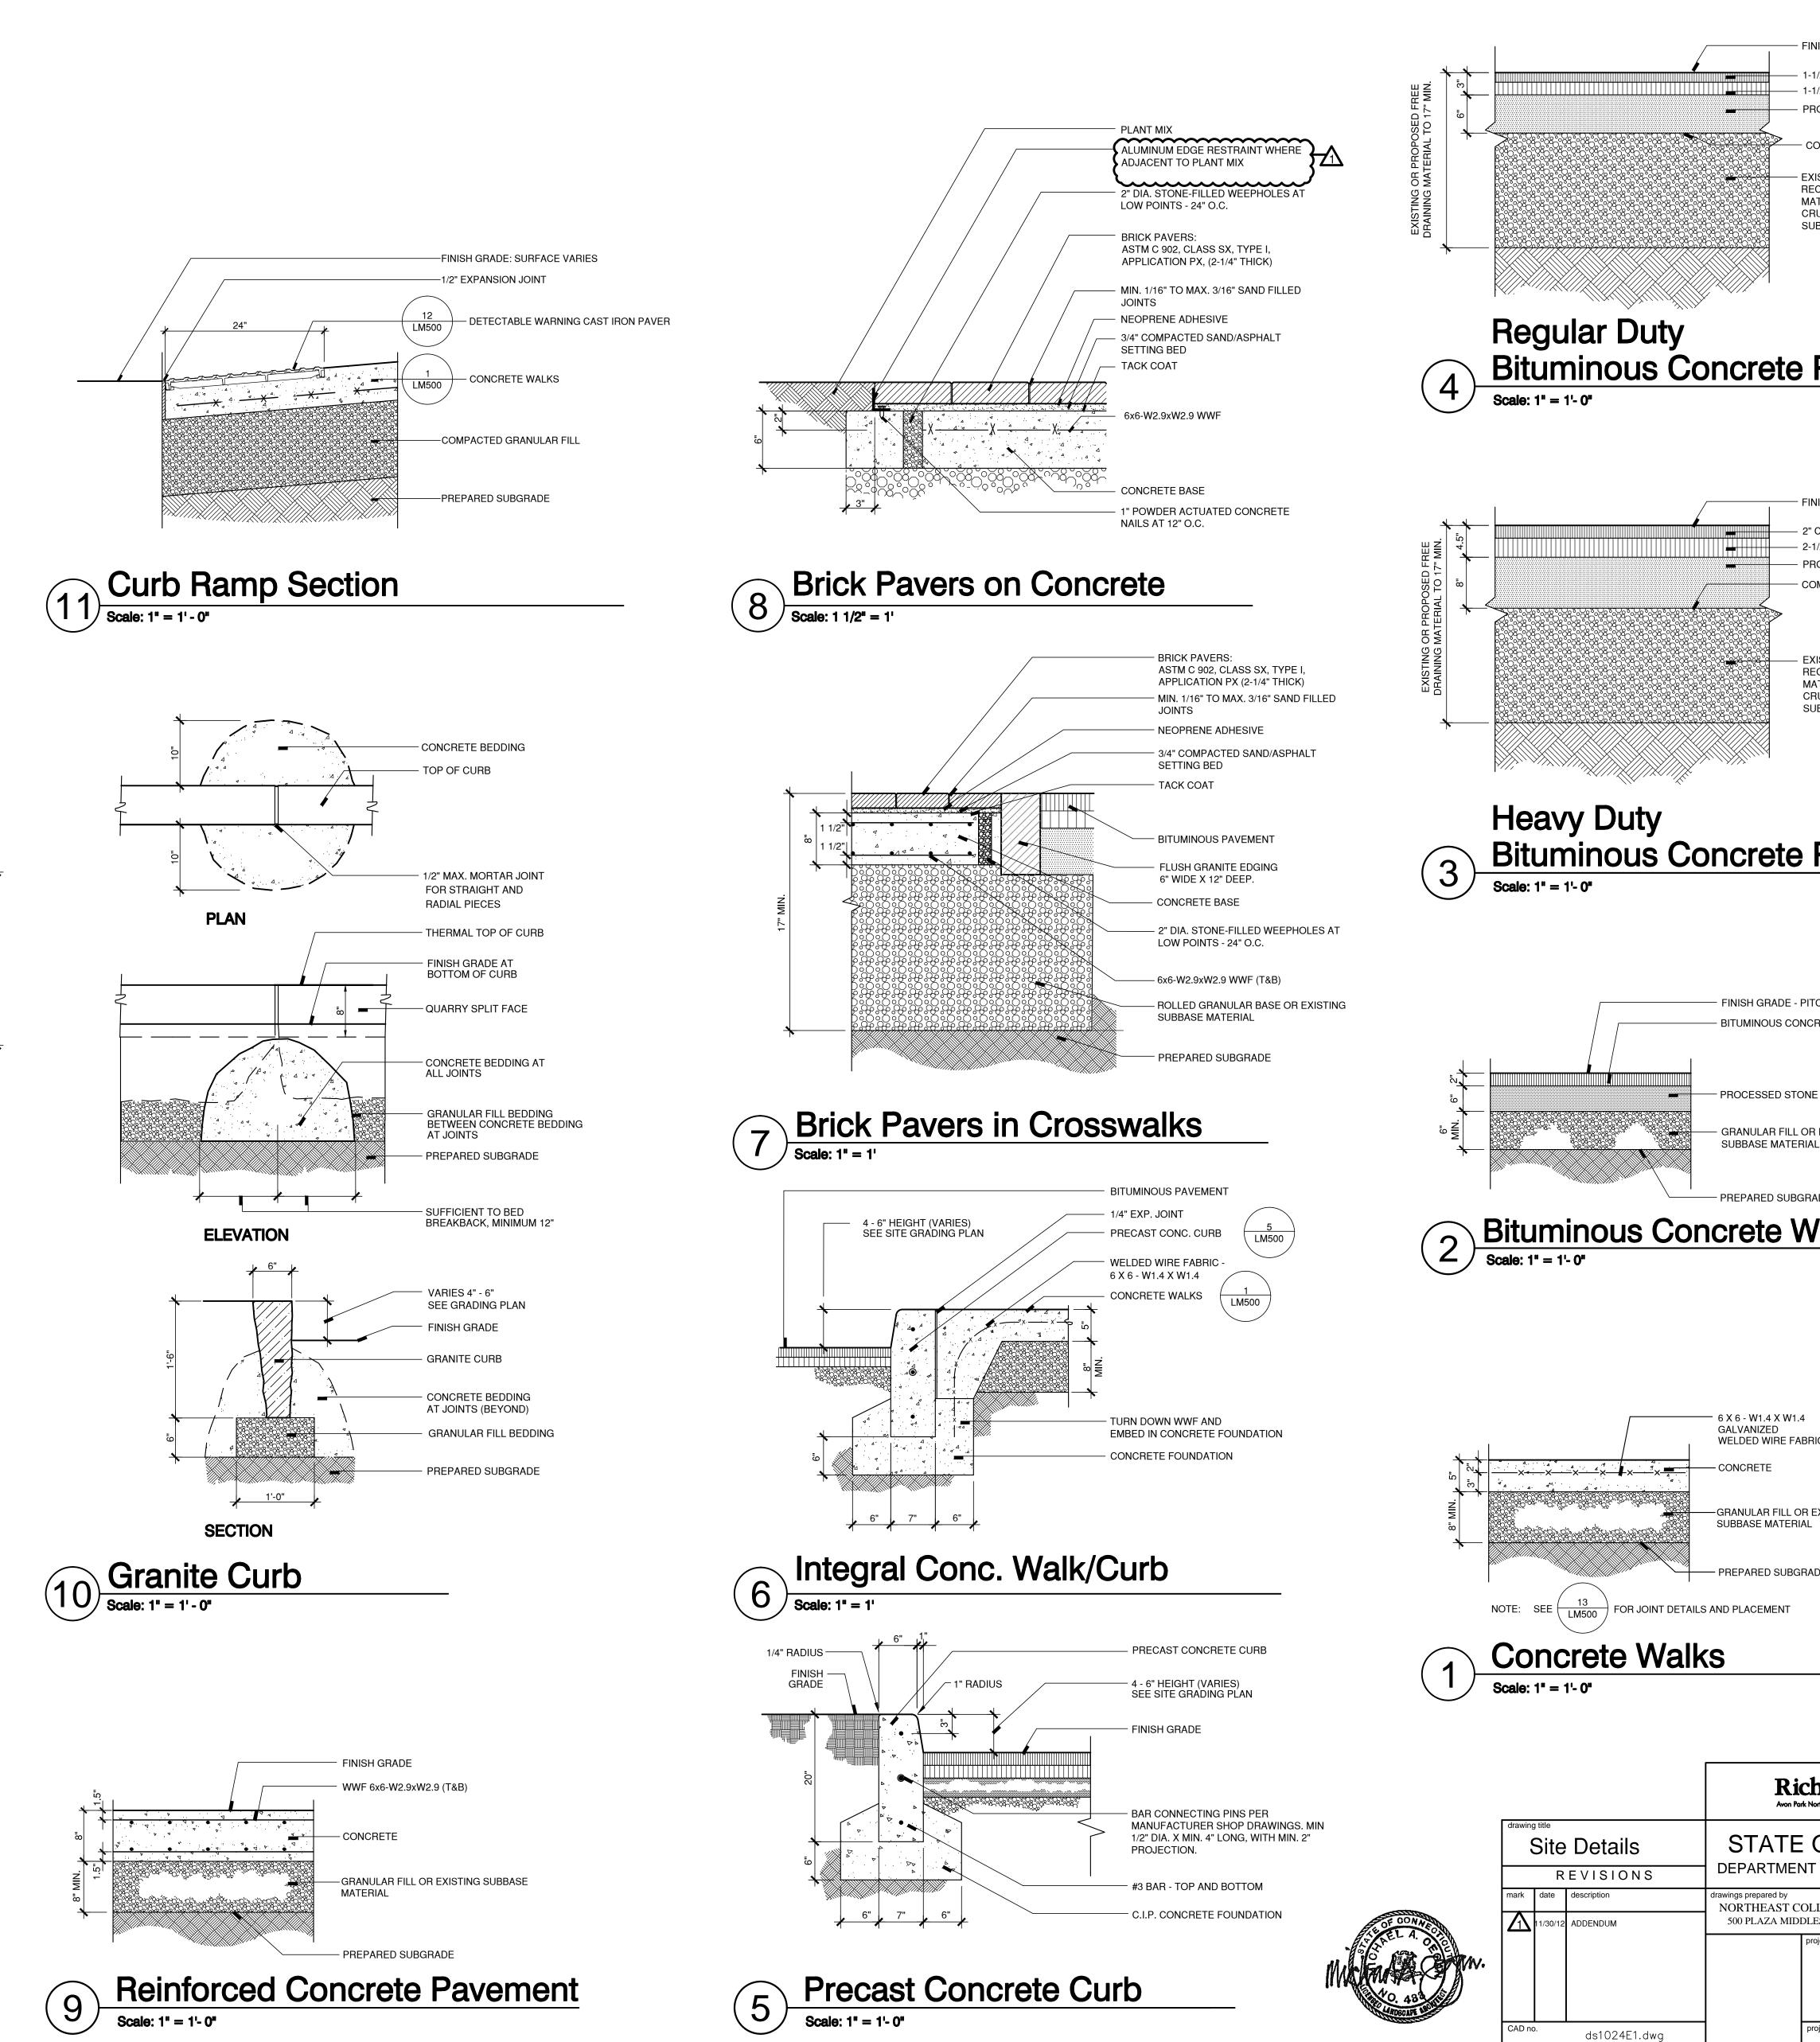

|        |      |                 | Avon Par                                               |
|--------|------|-----------------|--------------------------------------------------------|
|        | eral | I Site Planting | STATE<br>DEPARTMEN                                     |
| mark   | date | description     | drawings prepared by<br>NORTHEAST CO<br>500 PLAZA MIDI |
| CAD no | ).   | sp1024E1.dwg    |                                                        |