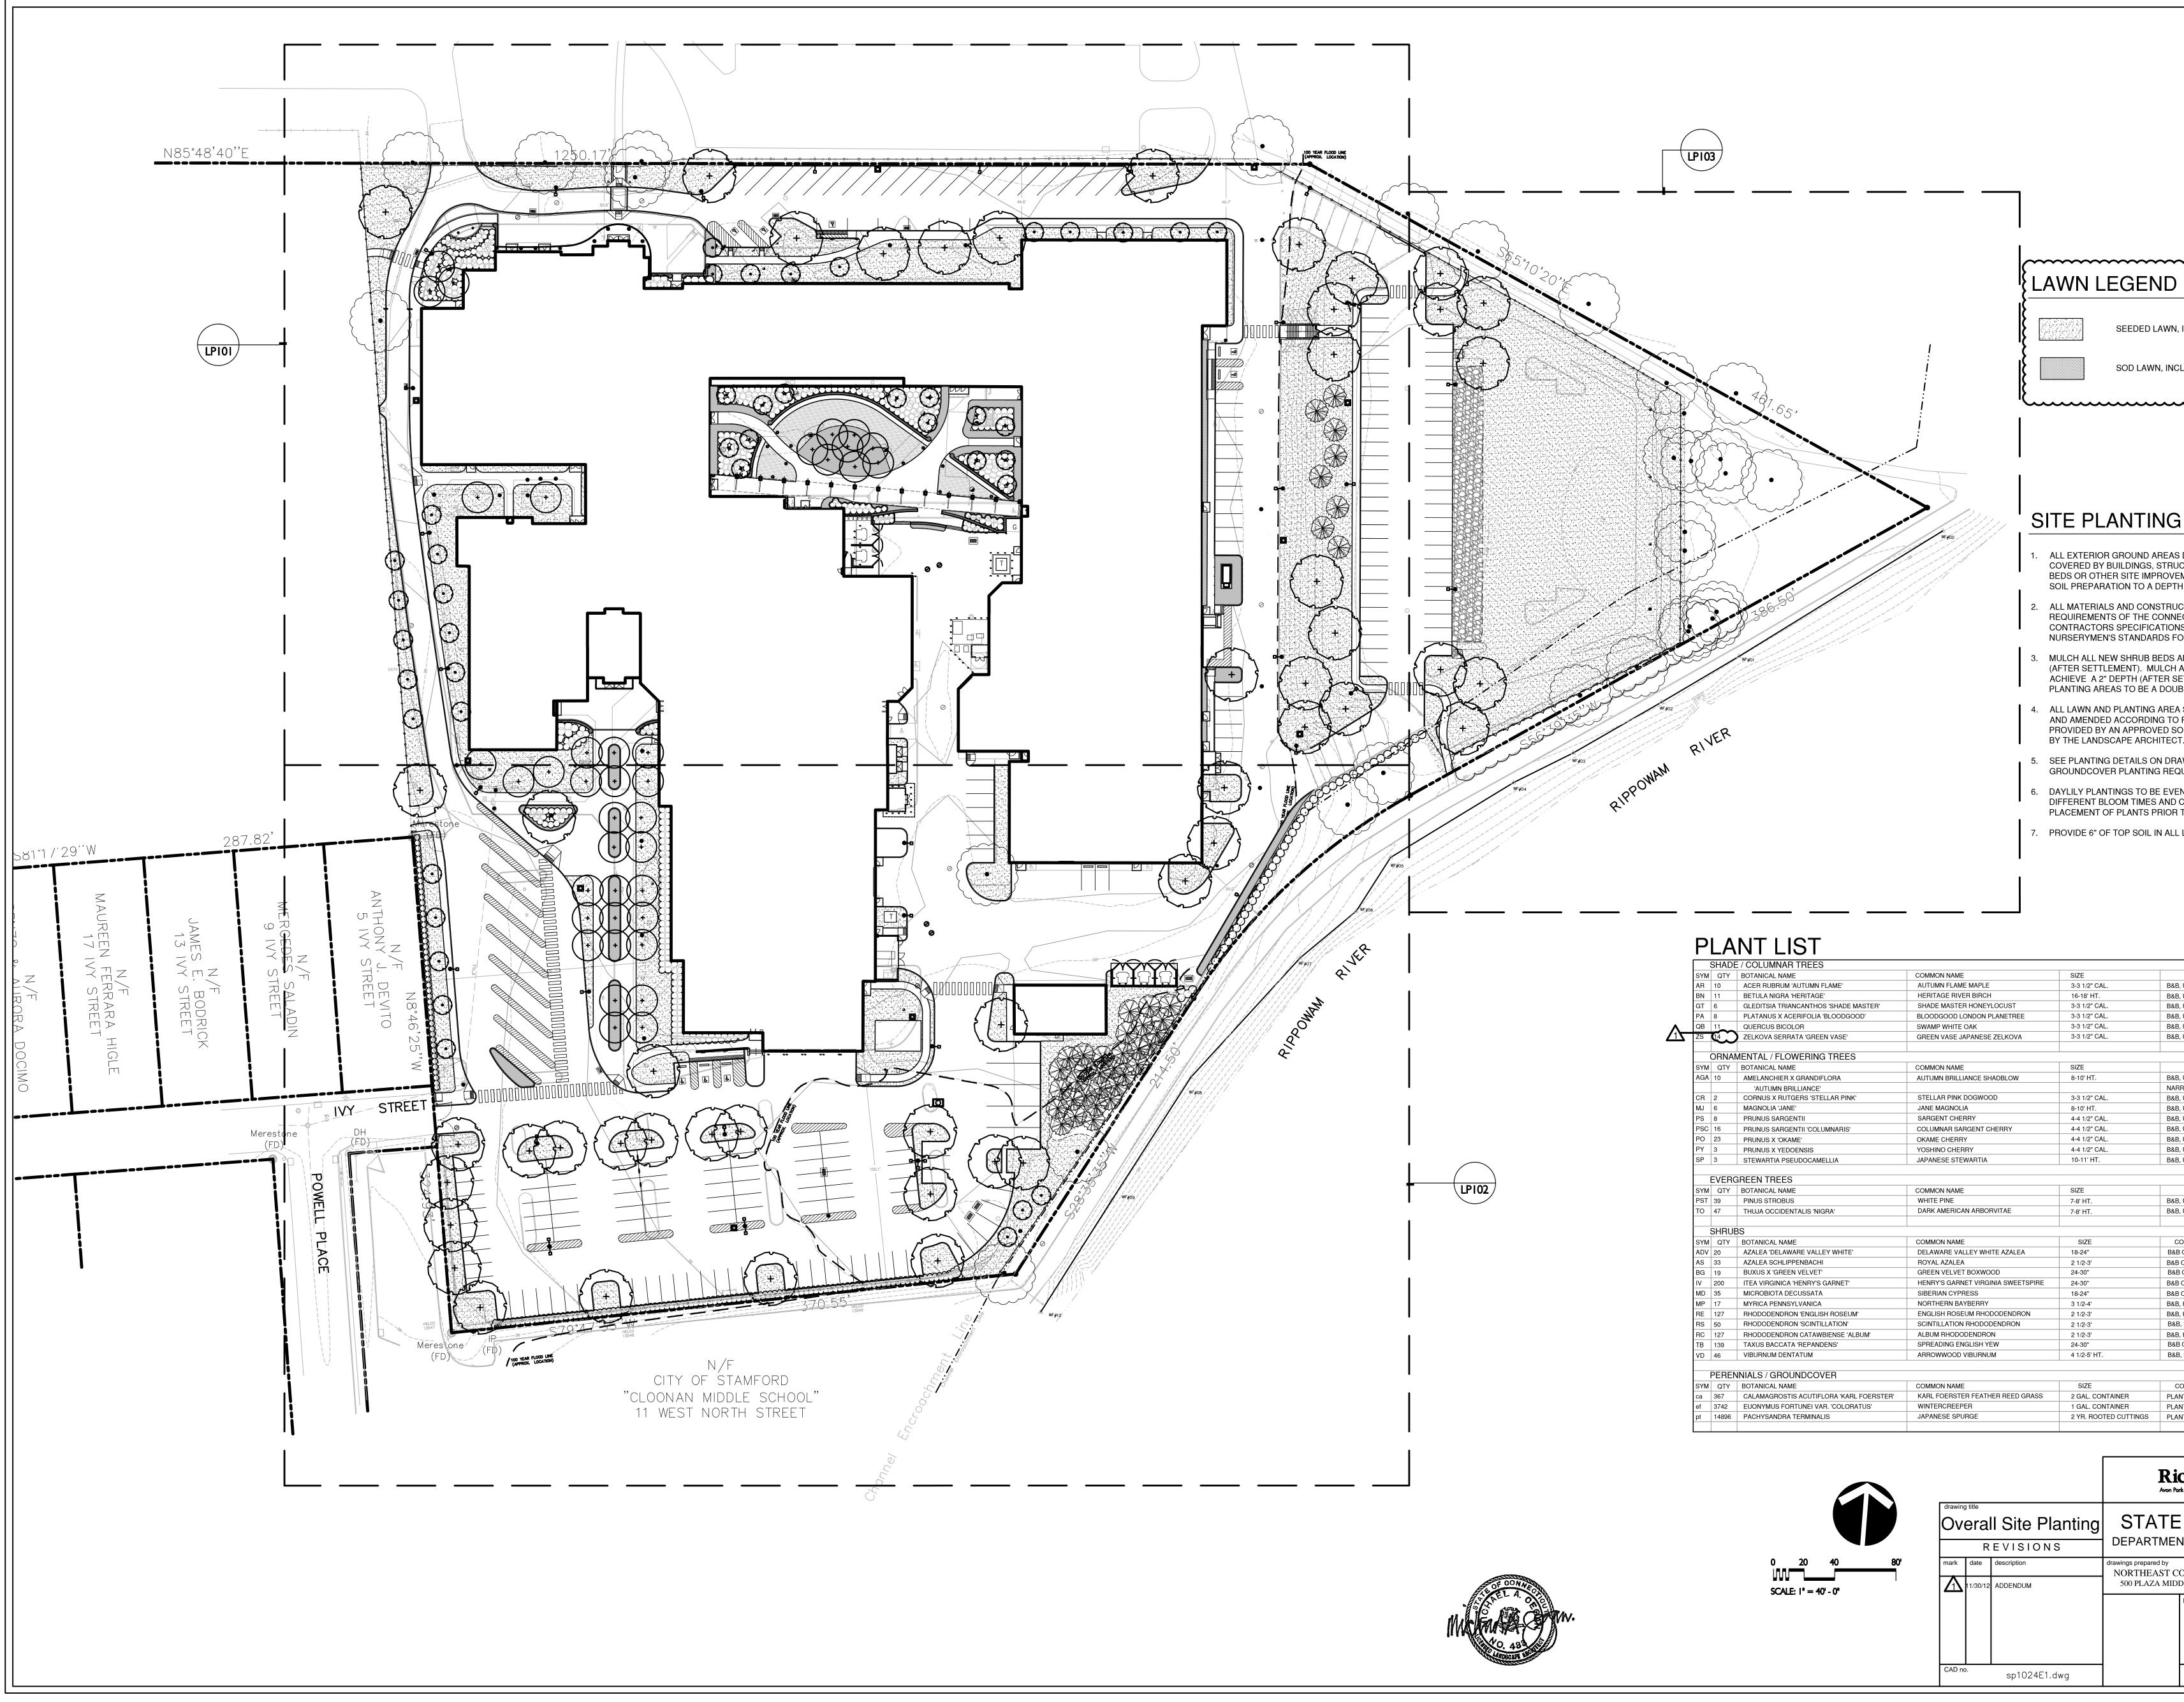

| SYM      |         | E / COLUMNAR TREES                                               | COMMON NAME                                    | SIZE                        |     |
|----------|---------|------------------------------------------------------------------|------------------------------------------------|-----------------------------|-----|
|          |         |                                                                  |                                                |                             |     |
|          | 10      |                                                                  | HERITAGE RIVER BIRCH                           | 3-3 1/2" CAL.               | B&E |
| BN<br>GT | 11<br>6 | BETULA NIGRA 'HERITAGE'<br>GLEDITSIA TRIANCANTHOS 'SHADE MASTER' | SHADE MASTER HONEYLOCUST                       | 16-18' HT.<br>3-3 1/2" CAL. | B&E |
| PA       | 8       | PLATANUS X ACERIFOLIA 'BLOODGOOD'                                | BLOODGOOD LONDON PLANETREE                     | 3-3 1/2" CAL.               | B&E |
|          | -       |                                                                  |                                                | 3-3 1/2" CAL.               | B&E |
| QB<br>ZS | 11      | QUERCUS BICOLOR<br>ZELKOVA SERBATA 'GREEN VASE'                  | SWAMP WHITE OAK<br>GREEN VASE JAPANESE ZELKOVA | 3-3 1/2" CAL.               | B&E |
| 23       |         | ZELKOVA SENNATA GREEN VASE                                       | GREEN VASE JAPANESE ZELKOVA                    | 3-3 1/2 OAL.                | Dat |
| (        |         | MENTAL / FLOWERING TREES                                         |                                                |                             |     |
| SYM      | QTY     | BOTANICAL NAME                                                   | COMMON NAME                                    | SIZE                        |     |
| AGA      | 10      | AMELANCHIER X GRANDIFLORA                                        | AUTUMN BRILLIANCE SHADBLOW                     | 8-10' HT.                   | B&E |
|          |         | 'AUTUMN BRILLIANCE'                                              |                                                |                             | NAR |
| CR       | 2       | CORNUS X RUTGERS 'STELLAR PINK'                                  | STELLAR PINK DOGWOOD                           | 3-3 1/2" CAL.               | B&B |
| ΛJ       | 6       | MAGNOLIA 'JANE'                                                  | JANE MAGNOLIA                                  | 8-10' HT.                   | B&B |
| PS       | 8       | PRUNUS SARGENTII                                                 | SARGENT CHERRY                                 | 4-4 1/2" CAL.               | B&B |
| PSC      | 16      | PRUNUS SARGENTII 'COLUMNARIS'                                    | COLUMNAR SARGENT CHERRY                        | 4-4 1/2" CAL.               | B&B |
| PO       | 23      | PRUNUS X 'OKAME'                                                 | OKAME CHERRY                                   | 4-4 1/2" CAL.               | B&B |
| PY       | 3       | PRUNUS X YEDOENSIS                                               | YOSHINO CHERRY                                 | 4-4 1/2" CAL.               | B&E |
| SP       | 3       | STEWARTIA PSEUDOCAMELLIA                                         | JAPANESE STEWARTIA                             | 10-11' HT.                  | B&B |
|          |         | GREEN TREES                                                      |                                                |                             |     |
| SYM      |         | BOTANICAL NAME                                                   | COMMON NAME                                    | SIZE                        |     |
|          | 39      | PINUS STROBUS                                                    | WHITE PINE                                     | 7-8' HT.                    | B&B |
|          | 47      | THUJA OCCIDENTALIS 'NIGRA'                                       | DARK AMERICAN ARBORVITAE                       | 7-8' HT.                    | B&B |
| -        | -1      |                                                                  |                                                | 7-0 111.                    | Dab |
| Ę        | SHRUE   | 3S                                                               |                                                |                             |     |
| SYM      | QTY     | BOTANICAL NAME                                                   | COMMON NAME                                    | SIZE                        | C   |
| ADV      | 20      | AZALEA 'DELAWARE VALLEY WHITE'                                   | DELAWARE VALLEY WHITE AZALEA                   | 18-24"                      | B&E |
| AS       | 33      | AZALEA SCHLIPPENBACHI                                            | ROYAL AZALEA                                   | 2 1/2-3'                    | B&B |
| BG       | 19      | BUXUS X 'GREEN VELVET'                                           | GREEN VELVET BOXWOOD                           | 24-30"                      | B&E |
| V        | 200     | ITEA VIRGINICA 'HENRY'S GARNET'                                  | HENRY'S GARNET VIRGINIA SWEETSPIRE             | 24-30"                      | B&E |
| MD       | 35      | MICROBIOTA DECUSSATA                                             | SIBERIAN CYPRESS                               | 18-24"                      | B&E |
| MP       | 17      | MYRICA PENNSYLVANICA                                             | NORTHERN BAYBERRY                              | 3 1/2-4'                    | B&E |
| RE       | 127     | RHODODENDRON 'ENGLISH ROSEUM'                                    | ENGLISH ROSEUM RHODODENDRON                    | 2 1/2-3'                    | B&B |
| RS       | 50      | RHODODENDRON 'SCINTILLATION'                                     | SCINTILLATION RHODODENDRON                     | 2 1/2-3'                    | B&E |
| RC       | 127     | RHODODENDRON CATAWBIENSE 'ALBUM'                                 | ALBUM RHODODENDRON                             | 2 1/2-3'                    | B&B |
| ТВ       | 139     | TAXUS BACCATA 'REPANDENS'                                        | SPREADING ENGLISH YEW                          | 24-30"                      | B&E |
| VD       | 46      | VIBURNUM DENTATUM                                                | ARROWWOOD VIBURNUM                             | 4 1/2-5' HT.                | B&E |
|          | PEREN   | INIALS / GROUNDCOVER                                             |                                                |                             |     |
| SYM      | QTY     | BOTANICAL NAME                                                   | COMMON NAME                                    | SIZE                        | 0   |
| ca       | 367     | CALAMAGROSTIS ACUTIFLORA 'KARL FOERSTER'                         | KARL FOERSTER FEATHER REED GRASS               | 2 GAL. CONTAINER            | PLA |
| ef       | 3742    | EUONYMUS FORTUNEI VAR. 'COLORATUS'                               | WINTERCREEPER                                  | 1 GAL. CONTAINER            | PLA |
| ot       | 14896   | PACHYSANDRA TERMINALIS                                           | JAPANESE SPURGE                                | 2 YR. ROOTED CUTTINGS       | PLA |
|          | 11000   |                                                                  |                                                |                             |     |

| ~                     | ~~~~~~~~~~~~~~~~~~~~~~~~~~~~~~~~~~~~~~~                                                                                        | ~~~~}                                                            |  |  |
|-----------------------|--------------------------------------------------------------------------------------------------------------------------------|------------------------------------------------------------------|--|--|
| )                     |                                                                                                                                | }                                                                |  |  |
| J, Iľ                 | NCL. 6" TOPSOIL                                                                                                                |                                                                  |  |  |
| CL.                   | 6" TOPSOIL                                                                                                                     | }                                                                |  |  |
|                       |                                                                                                                                |                                                                  |  |  |
|                       |                                                                                                                                |                                                                  |  |  |
| 2                     | NOTES                                                                                                                          |                                                                  |  |  |
| UC <sup>.</sup><br>EM | DISTURBED BY CONSTRUCTION A<br>TURES, PAVING, CONTINUOUS PL<br>ENTS SHALL BE GRADED, TOPSC<br>OF 6" AND GRASS SEEDED.          | ANTING                                                           |  |  |
| IEC<br>NS<br>FOF      | TION METHODS SHALL CONFORM<br>TICUT ASSOCIATION OF LANDSC<br>AND THE AMERICAN ASSOCIATIO<br>NURSERY STOCK. (ANSI Z60.1-2       | APE<br>DN OF<br>004)                                             |  |  |
| i al<br>Set<br>Jbl    | ID PLANT PITS TO ACHIEVE A 3" E<br>LL GROUNDCOVER AND PERENNI<br>TLEMENT). MULCH FOR SAUCEF<br>.E SHREDDED BARK MULCH.         | AL BEDS TO<br>RS AND                                             |  |  |
| D R<br>SOI<br>CT.     | OIL PREPARATION SHALL BE FEF<br>ECOMMENDATIONS OF A SOIL AN<br>L TESTING LABORATORY, AND AF                                    | NALYSIS<br>PPROVED                                               |  |  |
| QU<br>EN<br>) C(      | AWING LP-500 FOR TREE, SHRUB, AND<br>QUIREMENTS<br>ENLY DISTRIBUTED TO PROVIDE MIX OF<br>COLORS. LANDSCAPE ARCHITECT TO REVIEW |                                                                  |  |  |
|                       | O PLANTING.<br>AWN AND PLANTING AREAS                                                                                          |                                                                  |  |  |
|                       |                                                                                                                                |                                                                  |  |  |
|                       |                                                                                                                                |                                                                  |  |  |
|                       | COMMENTS                                                                                                                       |                                                                  |  |  |
| B, U<br>B, U          | NIFORM, HIGH BRANCHED TO 6'<br>NIFORM, MULTI-STEM, 3 TRUNKS MIN.<br>NIFORM, HIGH BRANCHED TO 6'<br>NIFORM, HIGH BRANCHED TO 6' |                                                                  |  |  |
|                       | NIFORM, HIGH BRANCHED TO 6'<br>NIFORM, HIGH BRANCHED TO 6'                                                                     |                                                                  |  |  |
| RRC                   | COMMENTS<br>NIFORM, MULTI-STEM, 5 TRUNKS MIN.<br>DW UPRIGHT FORM<br>NIFORM                                                     |                                                                  |  |  |
| B, U<br>B, U<br>B, U  | NIFORM, MULTISTEM, HEAVY SPECIMEN<br>NIFORM<br>NIFORM                                                                          |                                                                  |  |  |
| B, U                  | NIFORM<br>NIFORM<br>NIFORM, MULTISTEM, HEAVY SPECIMEN                                                                          |                                                                  |  |  |
|                       | COMMENTS<br>NIFORM<br>NIFORM                                                                                                   |                                                                  |  |  |
| ΒO                    | IMENTS<br>R CONTAINER<br>R CONTAINER                                                                                           |                                                                  |  |  |
| B O<br>B O<br>B O     | R CONTAINER<br>R CONTAINER<br>R CONTAINER                                                                                      |                                                                  |  |  |
| В, Н<br>В, Н          | EAVY<br>EAVY<br>IEAVY<br>EAVY                                                                                                  |                                                                  |  |  |
|                       | R CONTAINER<br>IEAVY                                                                                                           |                                                                  |  |  |
| ANT<br>ANT            | IMENTS        24" O.C.        10" O.C.        6" O.C.                                                                          |                                                                  |  |  |
|                       |                                                                                                                                |                                                                  |  |  |
| . –                   | hter Cegan Inc<br>North Box 567 Avon, Connecticut 06001 (860) 678-066                                                          |                                                                  |  |  |
|                       | OF CONNECTION SE                                                                                                               | RVICES                                                           |  |  |
|                       |                                                                                                                                | date                                                             |  |  |
| DDI                   | LLABORATIVE ARCHITECTS<br>LESEX MIDDLETOWN, CT 06457                                                                           | $\frac{11/12/12}{\text{scale}}$ $\frac{1''}{1''} = 40'$ drawn by |  |  |
| DDI                   | LESEX MIDDLETOWN, CT 06457                                                                                                     | 11/12/12<br>scale<br>1" = 40'                                    |  |  |