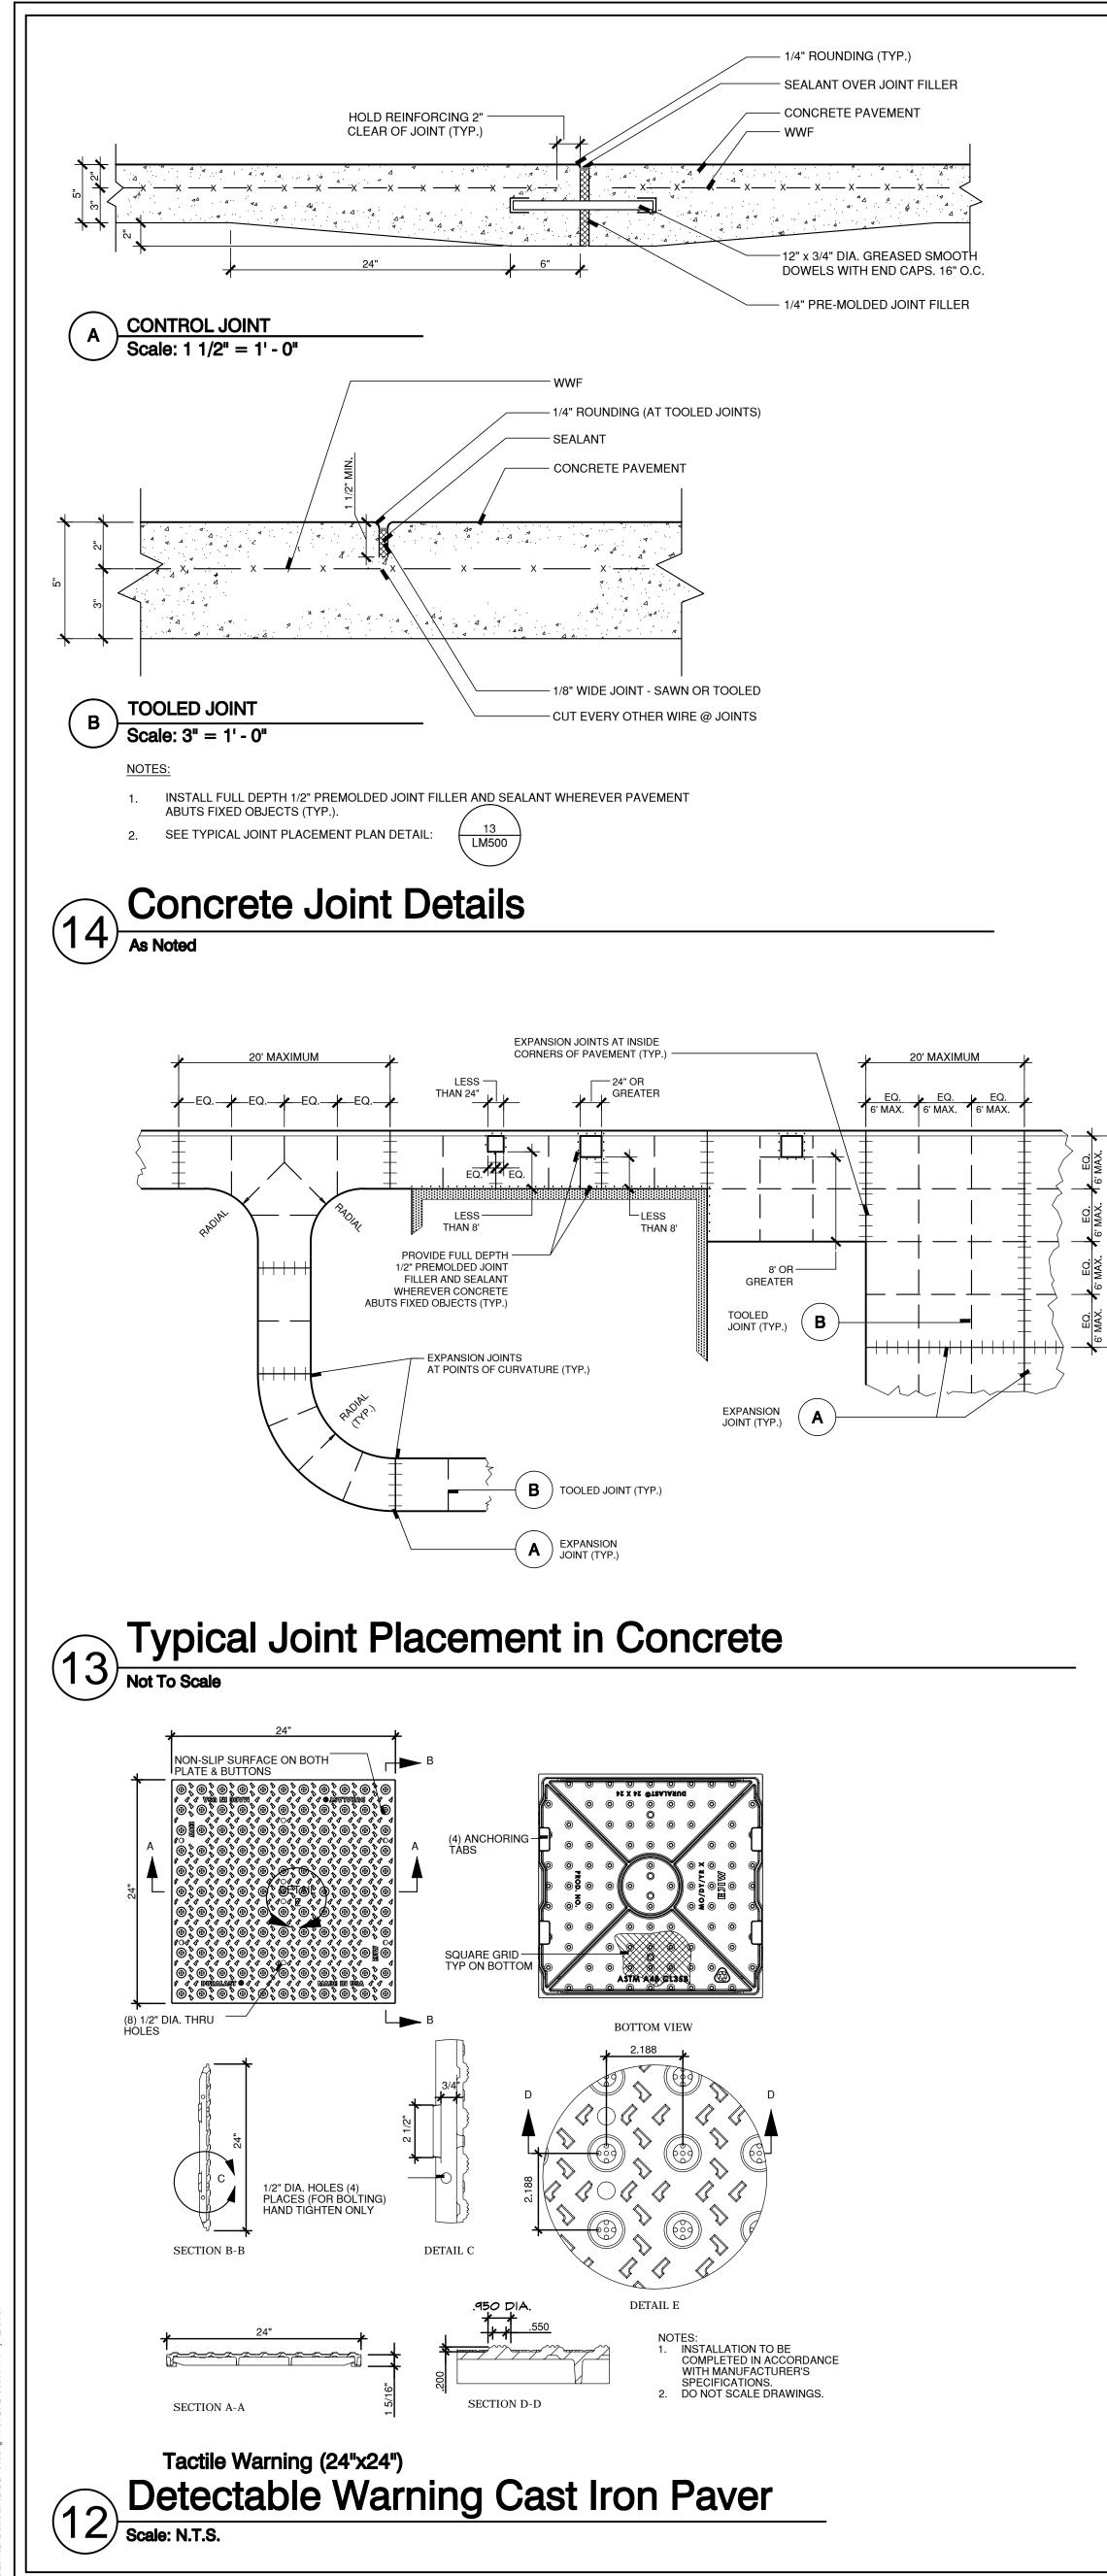

# drawing title Planting Details REVISIONS mark date description drawings prepared by NORTHEAST COLLABORATIVE ARCHITECTS 500 PLAZA MIDDLESEX MIDDLETOWN, CT 06457 11/30/12 ADDENDUM CAD no. project no. ds1024E1.dwg