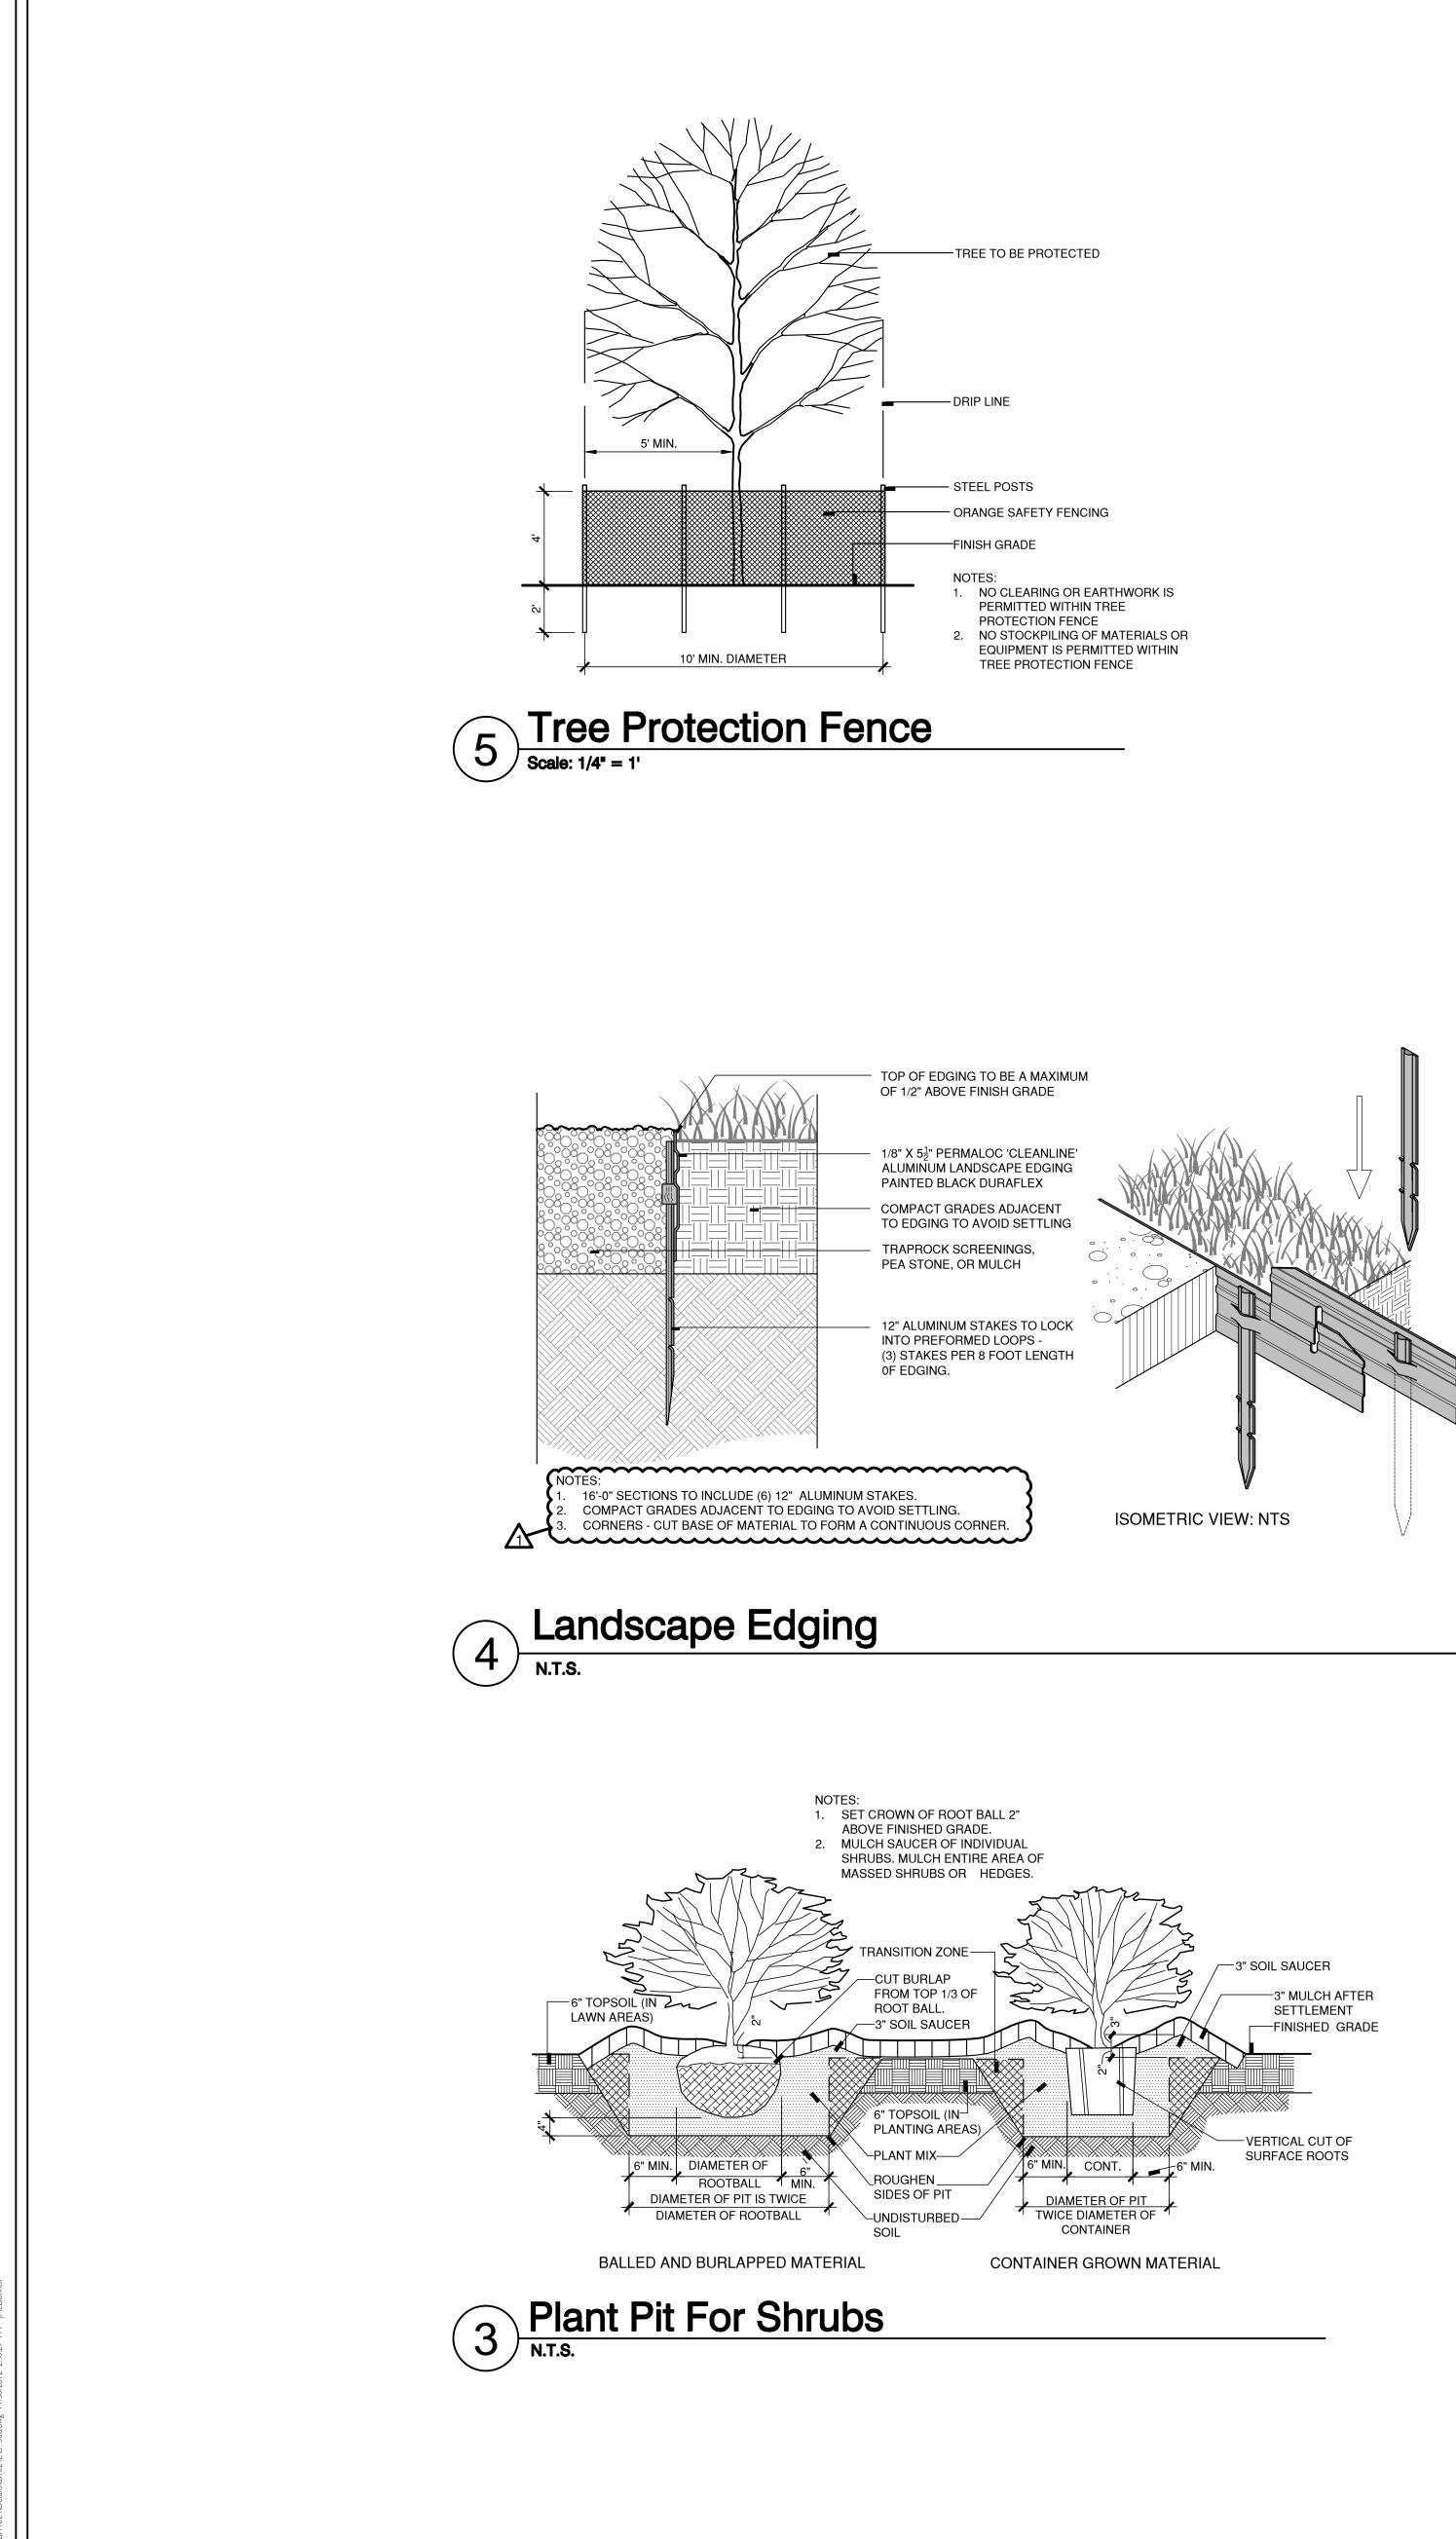

# drawing title Planting Details REVISIONS mark date description drawings prepared by NORTHEAST COLLABORATIVE ARCHITECTS 500 PLAZA MIDDLESEX MIDDLETOWN, CT 06457 11/30/12 ADDENDUM CAD no. project no. ds1024E1.dwg