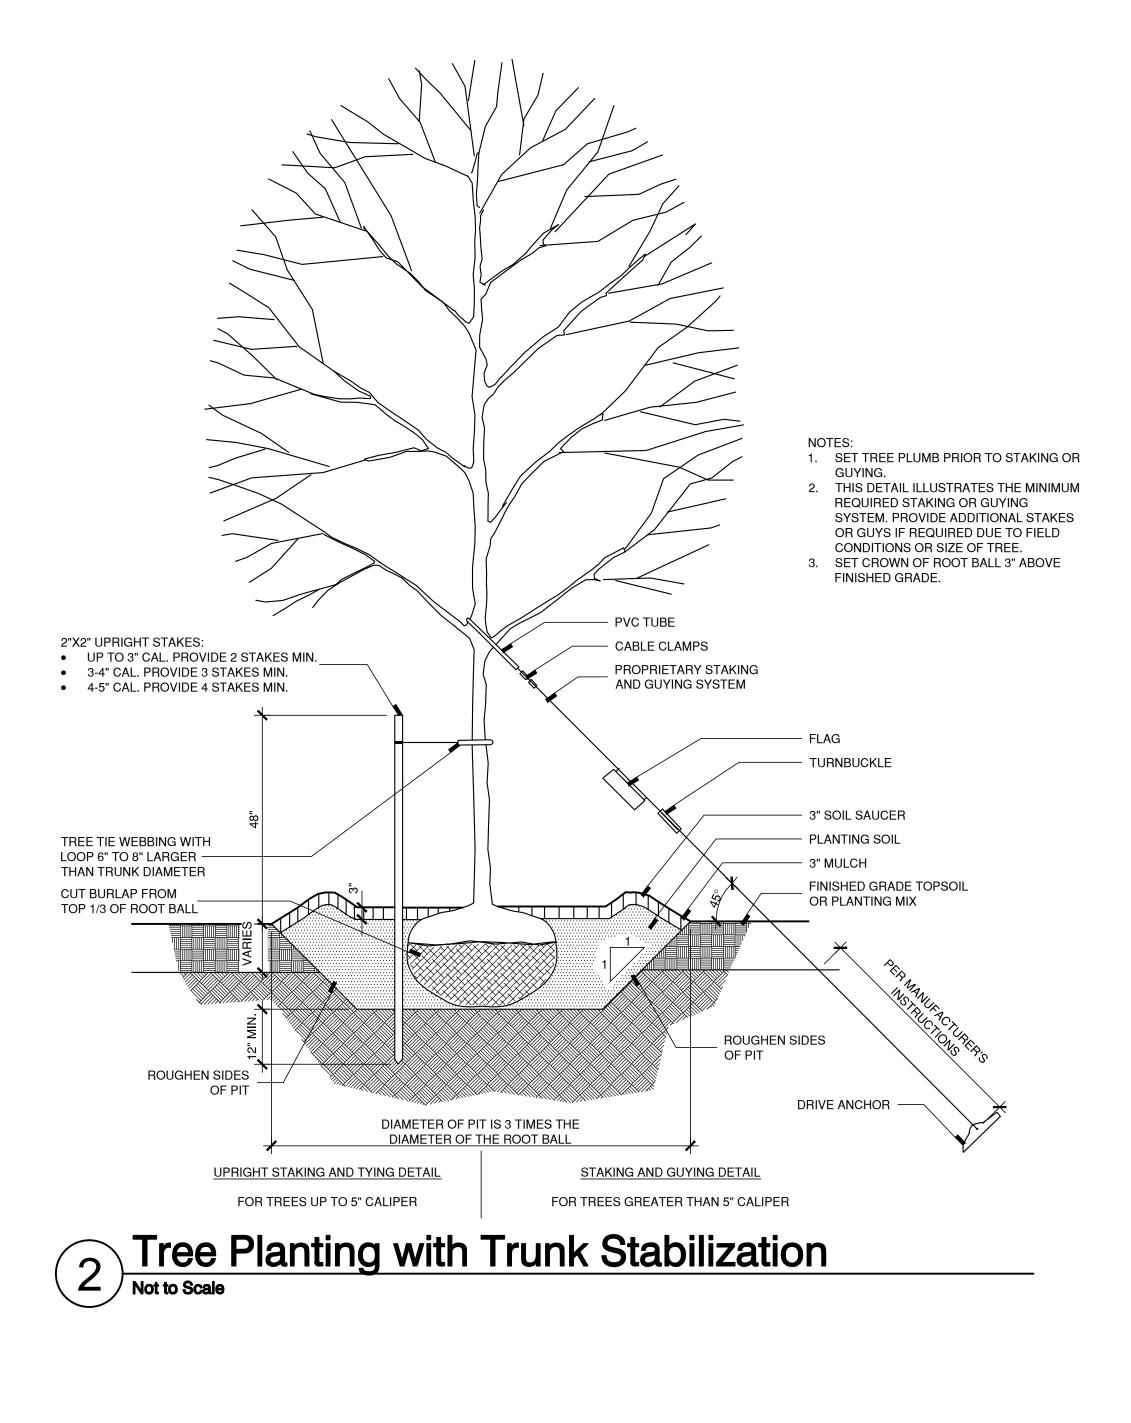

# drawing title Planting Details REVISIONS mark date description drawings prepared by NORTHEAST COLLABORATIVE ARCHITECTS 500 PLAZA MIDDLESEX MIDDLETOWN, CT 06457 11/30/12 ADDENDUM CAD no. project no. ds1024E1.dwg