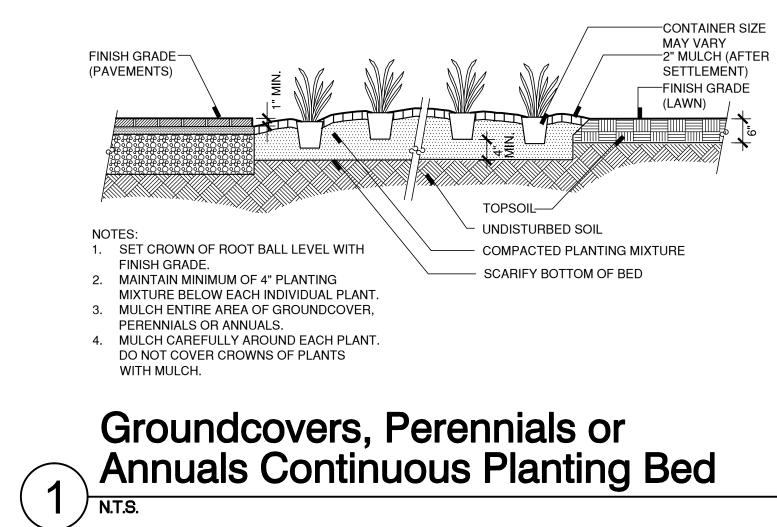

# drawing title Planting Details REVISIONS mark date description drawings prepared by NORTHEAST COLLABORATIVE ARCHITECTS 500 PLAZA MIDDLESEX MIDDLETOWN, CT 06457 11/30/12 ADDENDUM CAD no. project no. ds1024E1.dwg